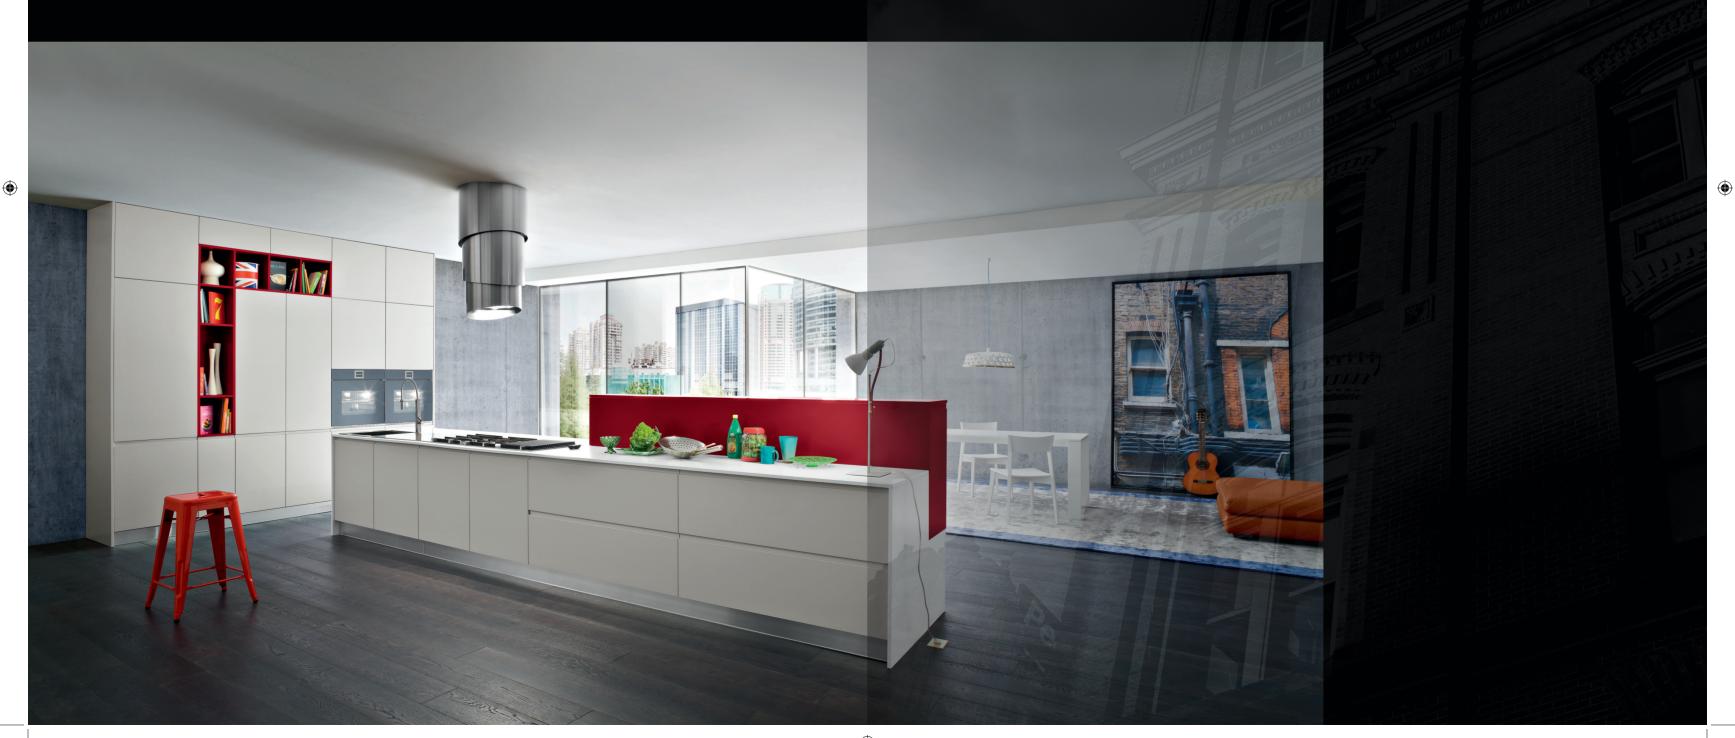

The K01 Kitchen combines two distinct and functional arenas: The large and well-equipped island allows for meal preparation, cooking and clean-up. The large wall unit combines panty storage and built-in appliances.