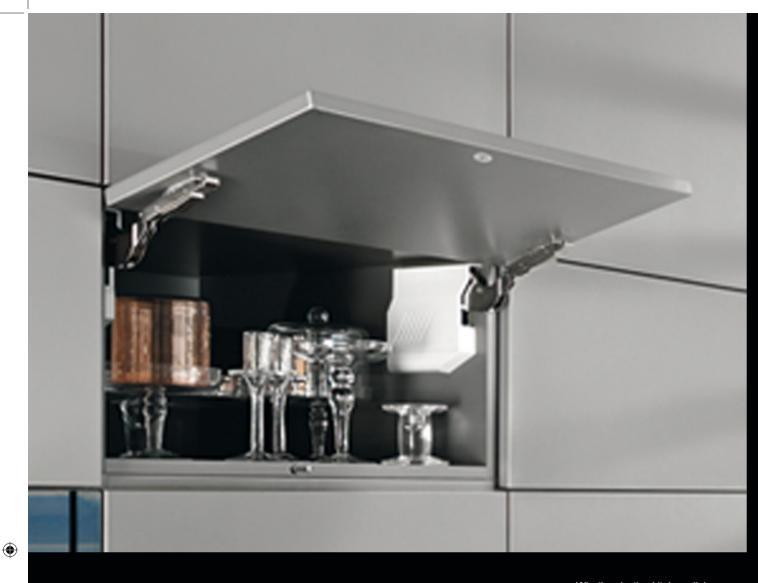

Whether in the kitchen, living room or bathroom, handle-free cabinetry has become a fixture of modern furniture design. TIP-ON, our mechanical opening and support system makes tilt-up doors easy to open without having to worry about them slamming shut.