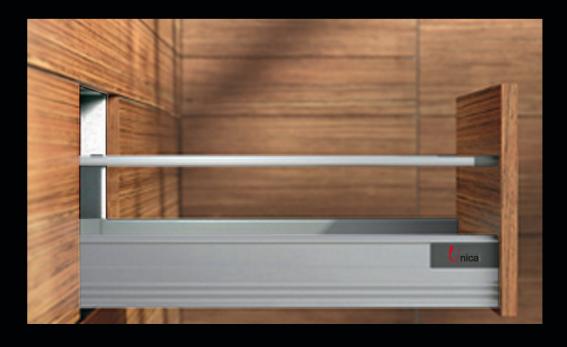

# **TECHNICAL PERFORMANCE**

BLUMOTION is the soft-close synstem developed by Blum. Thanks to BLUMOTION furniture closes softly and effortlessly no matter how hard you slam fronts, doors or pull-outs or how heavy they are. The soft-close feature is integrated into lift systems, hinges, drawer boxes and runner systems.