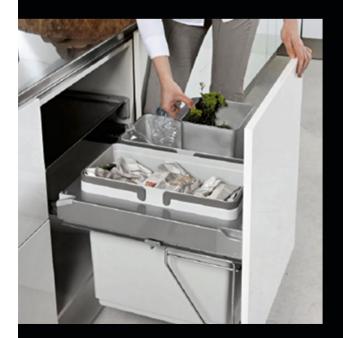

Metal pull-out trashcan frame for 24" cabinet door complete with two bins with hinged lids, equipped with removable handles and containers for cleaning products.