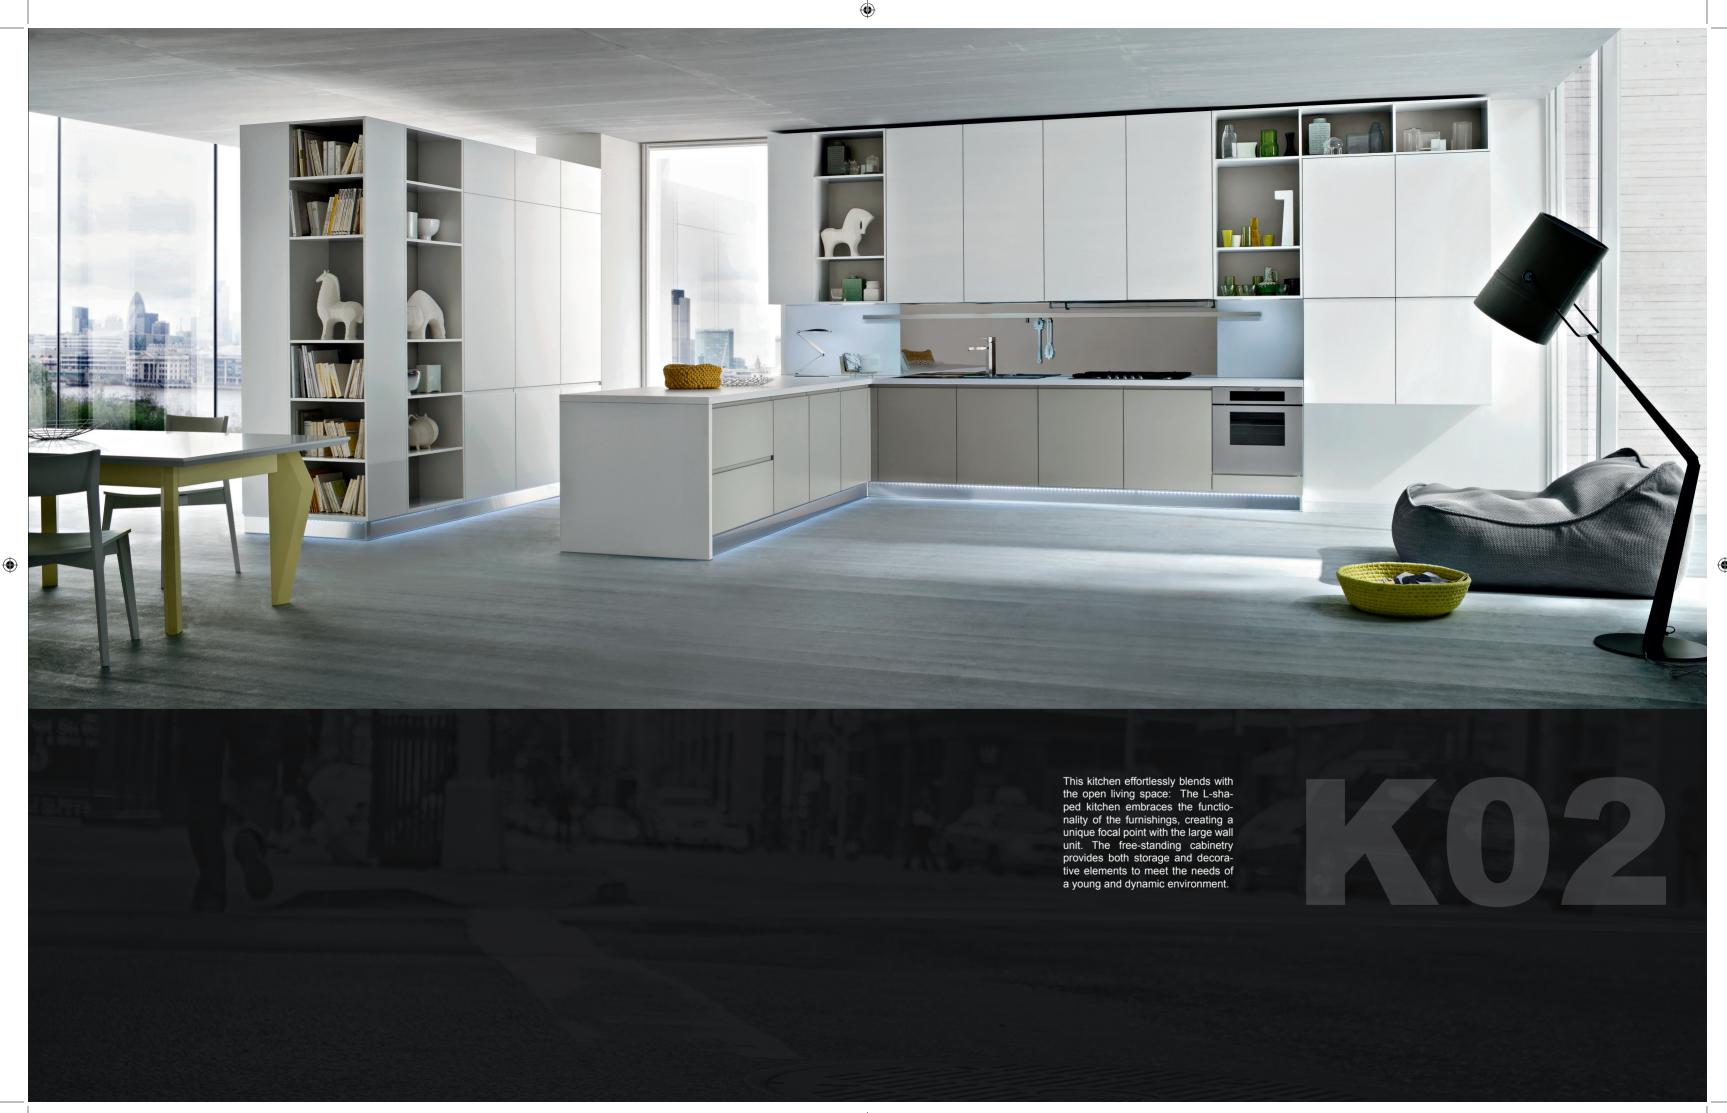

The K01 Kitchen combines two distinct and functional arenas: The large and well-equipped island allows for meal preparation, cooking and clean-up. The large wall unit combines panty storage and built-in appliances.