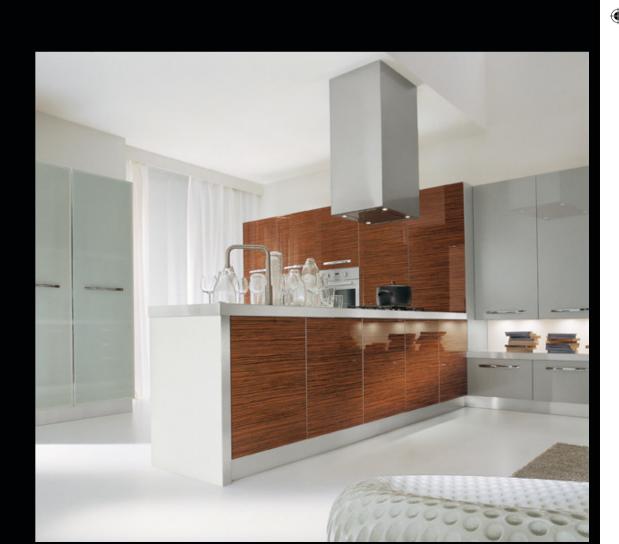

The K01 Kitchen combines two distinct and functional arenas: The large and well-equipped island allows for meal preparation, cooking and clean-up. The large wall unit combines panty storage and built-in appliances.