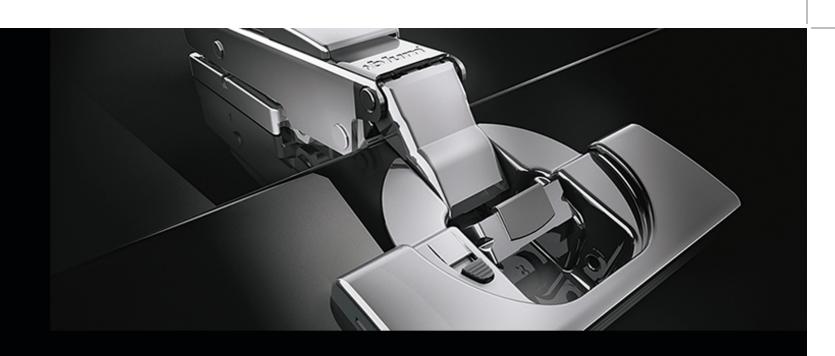

# **TECHNICAL PERFORMANCE**

BLUMOTION is the soft-close synstem developed by Blum. Thanks to BLUMOTION furniture closes softly and effortlessly no matter how hard you slam fronts, doors or pull-outs or how heavy they are. The soft-close feature is integrated into lift systems, hinges, drawer boxes and runner systems.