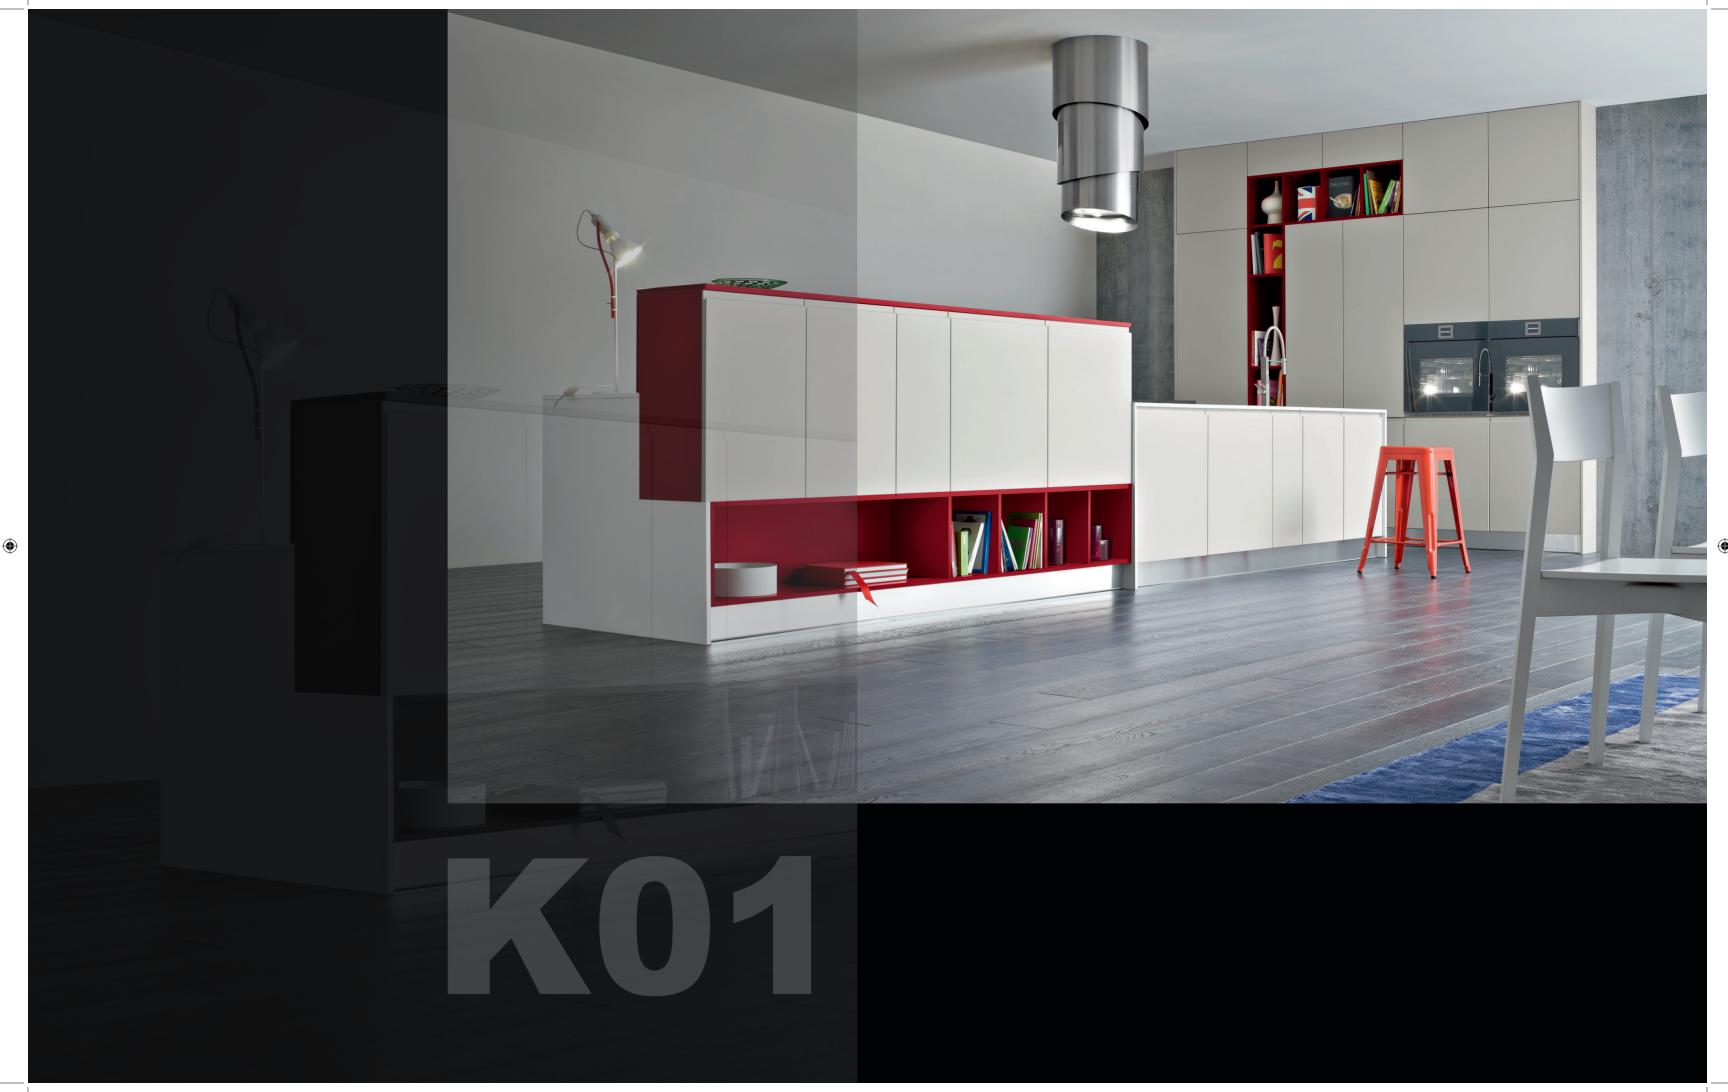

The K01 Kitchen combines two distinct and functional arenas: The large and well-equipped island allows for meal preparation, cooking and clean-up. The large wall unit combines panty storage and built-in appliances.