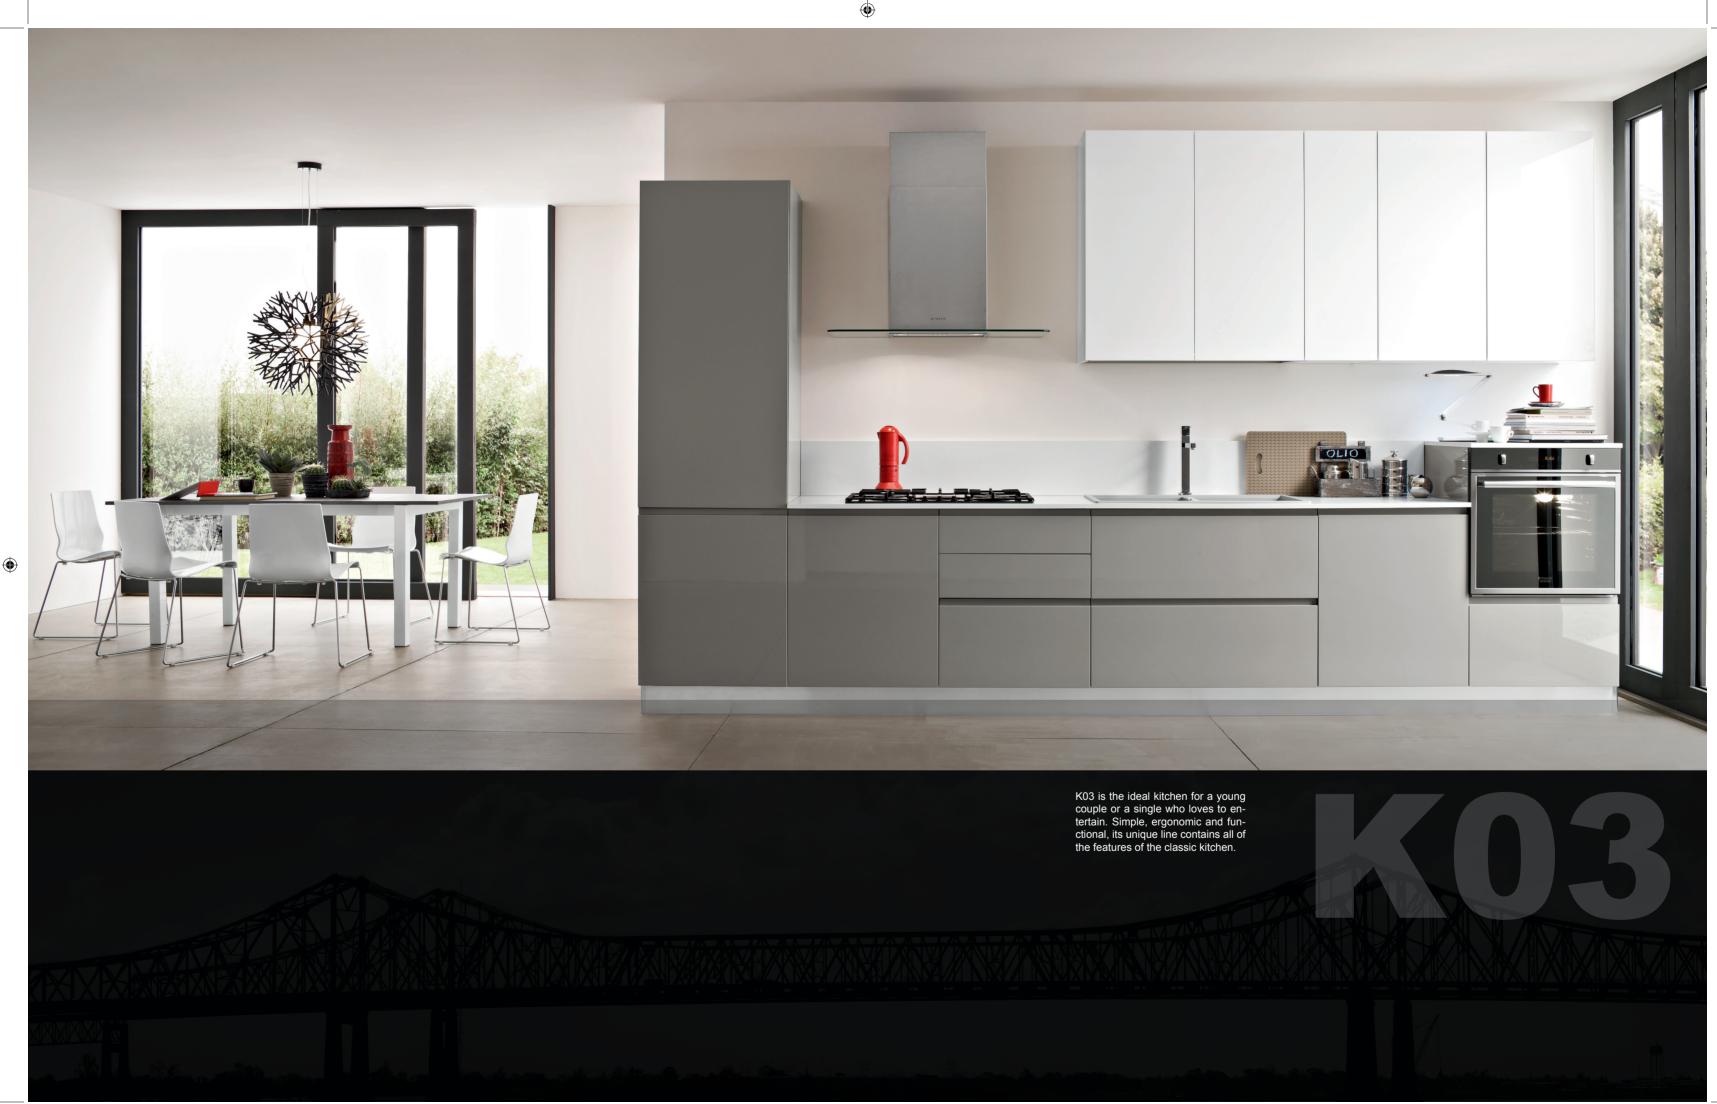

The K01 Kitchen combines two distinct and functional arenas: The large and well-equipped island allows for meal preparation, cooking and clean-up. The large wall unit combines panty storage and built-in appliances.