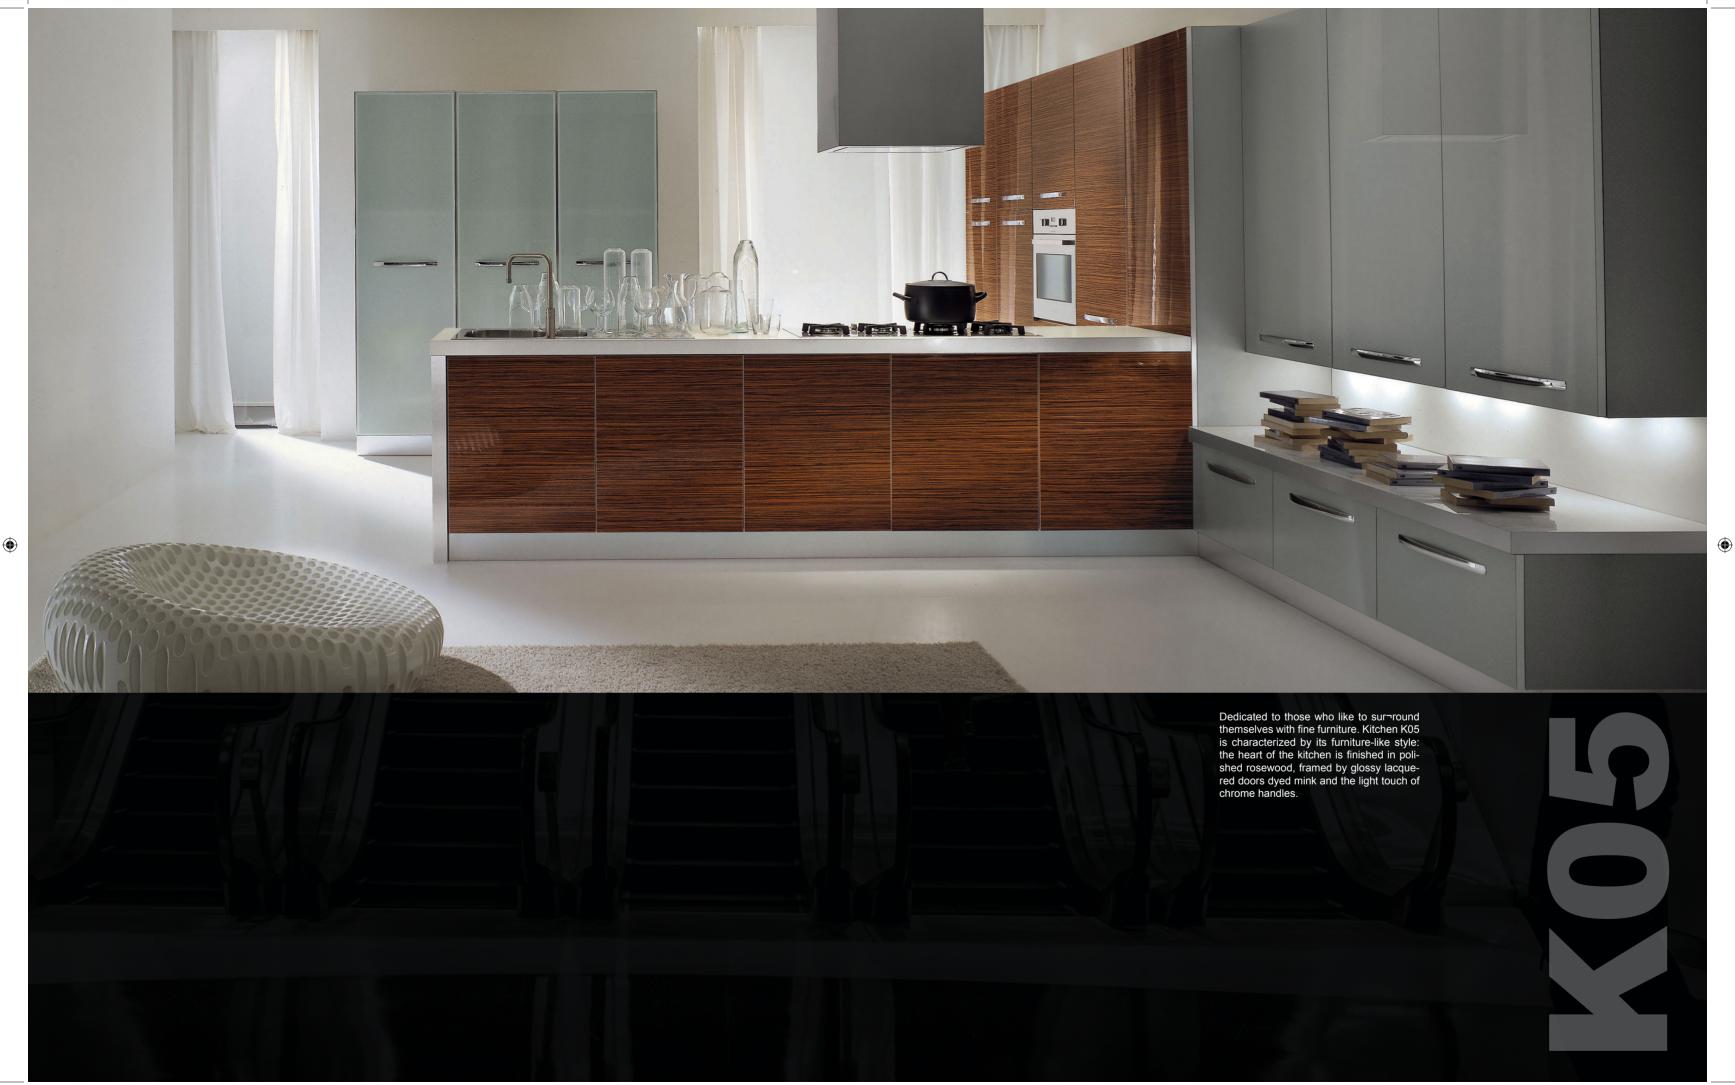

WHY UNICA KITCHENS

# **STANDARD AMERICAN MEASUREMENTS**

Unica Kitchens is the only Italian cabinet company building cabinets based on American standard sizes. We understand how important it is to both meet the needs of the American mar-ket and offer fine Italian cabinetry.



# IN STOCK IN THE UNITED STATES

Unica Kitchens are fully stocked in the United States, this eliminates the long wait times that are the norm with European cabinets. Unica Kitchens delivers cabinets throughout the United State with an average delivery time of two weeks or less.







The K01 Kitchen combines two distinct and functional arenas: The large and well-equipped island allows for meal preparation, cooking and clean-up. The large wall unit combines panty storage and built-in appliances.





























Whether in the kitchen, living room or bathroom, handle-free cabinetry has become a fixture of modern furniture design. TIP-ON, our mechanical opening and support system makes tilt-up doors easy to open without having to worry about them slamming shut.



Metal pull-out trashcan frame for 24" cabinet door complete with two bins with hinged lids, equipped with removable handles and containers for cleaning products.



# **TECHNICAL PERFORMANCE**

BLUMOTION is the soft-close synstem developed by Blum. Thanks to BLUMOTION furniture closes softly and effortlessly no matter how hard you slam fronts, doors or pull-outs or how heavy they are. The soft-close feature is integrated into lift systems, hinges, drawer boxes and runner systems.



### •

# VANITIES

In recent years the bathron