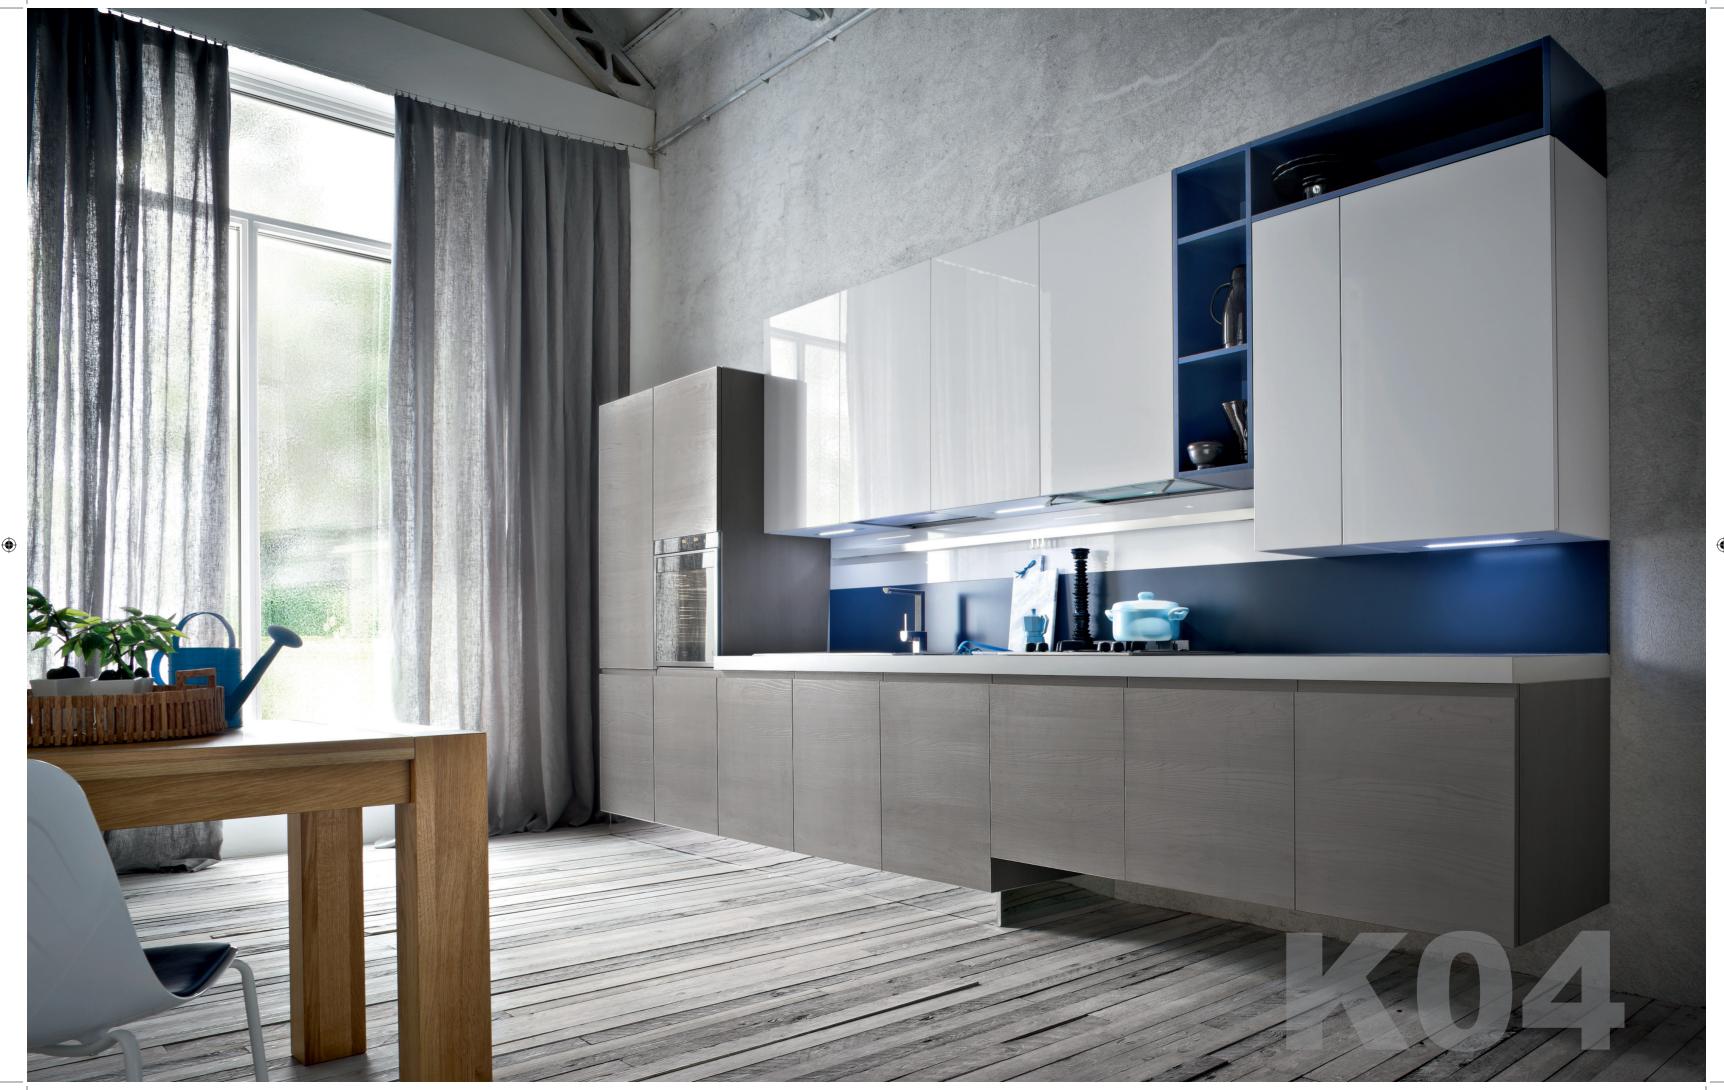

.

# WHY UNICA KITCHENS

# **STANDARD AMERICAN MEASUREMENTS**

Unica Kitchens is the only Italian cabinet company building cabinets based on American standard sizes. We understand how important it is to both meet the needs of the American mar-ket and offer fine Italian cabinetry.



# IN STOCK IN THE UNITED STATES

Unica Kitchens are fully stocked in the United States, this eliminates the long wait times that are the norm with European cabinets. Unica Kitchens delivers cabinets throughout the United State with an average delivery time of two weeks or less.







The K01 Kitchen combines two distinct and functional arenas: The large and well-equipped island allows for meal preparation, cooking and clean-up. The large wall unit combines panty storage and built-in appliances.





























Whether in the kitchen, living room or bathroom, handle-free cabinetry has become a fixture of modern furniture design. TIP-ON, our mechanical opening and support system makes tilt-up doors easy to open without having to worry about them slamming shut.



Metal pull-out trashcan frame for 24" cabinet door complete with two bins with hinged lids, equipped with removable handles and containers for cleaning products.



# **TECHNICAL PERFORMANCE**

BLUMOTION is the soft-close synstem developed by Blum. Thanks to BLUMOTION furniture closes softly and effortlessly no matter how hard you slam fronts, doors or pull-outs or how heavy they are. The soft-close feature is integrated into lift systems, hinges, drawer boxes and runner systems.



### •

# VANITIES

In recent years the bat