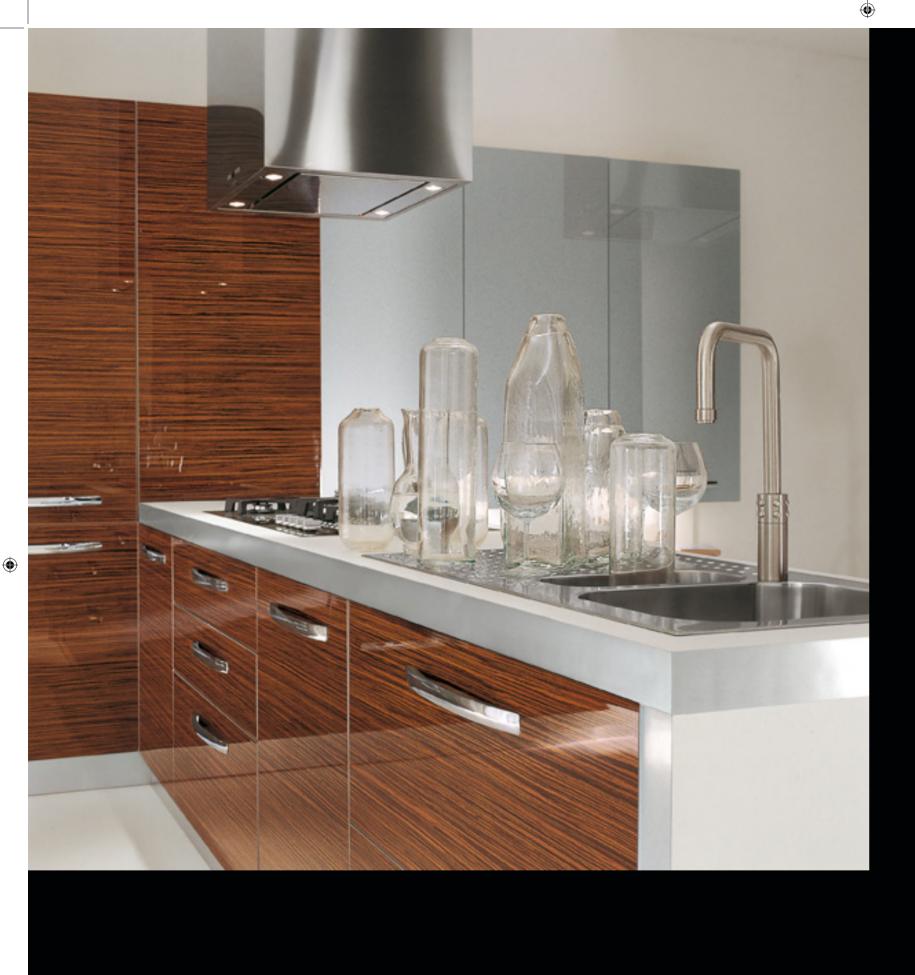

The K01 Kitchen combines two distinct and functional arenas: The large and well-equipped island allows for meal preparation, cooking and clean-up. The large wall unit combines panty storage and built-in appliances.