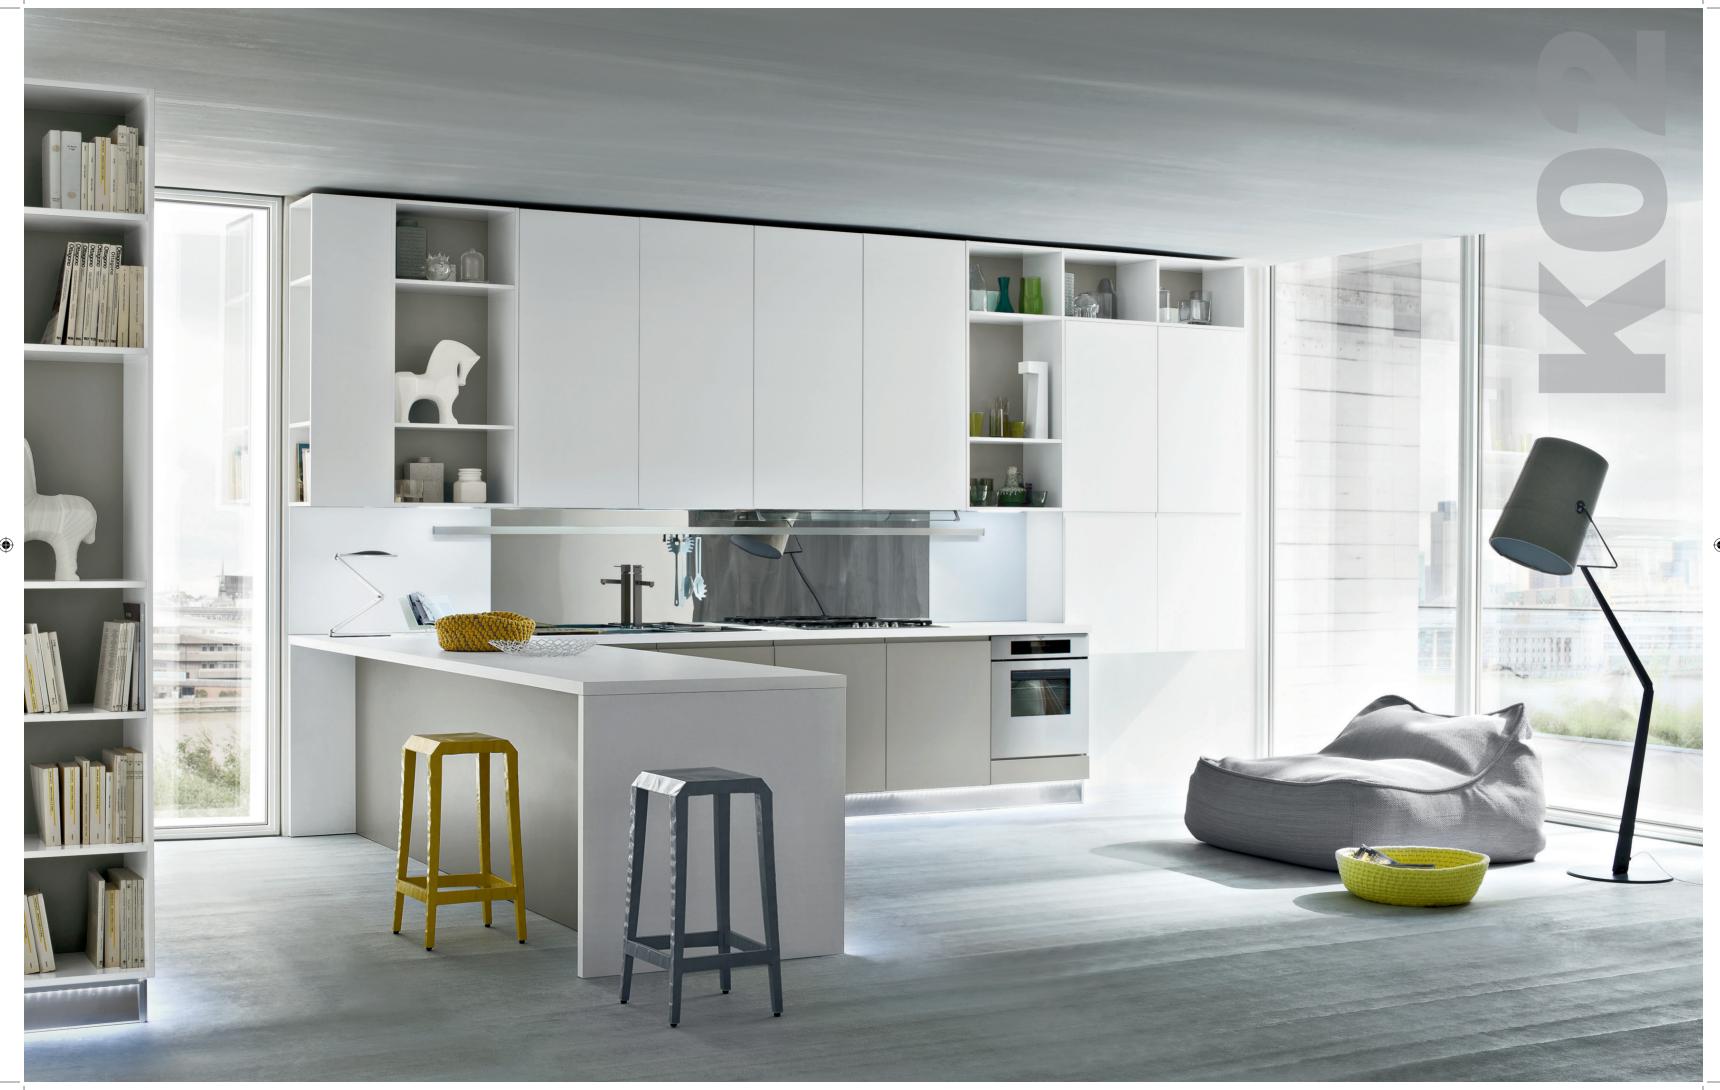

efects.

# WHY UNICA KITCHENS

# **STANDARD AMERICAN MEASUREMENTS**

Unica Kitchens is the only Italian cabinet company building cabinets based on American standard sizes. We understand how important it is to both meet the needs of the American mar-ket and offer fine Italian cabinetry.



# IN STOCK IN THE UNITED STATES

Unica Kitchens are fully stocked in the United States, this eliminates the long wait times that are the norm with European cabinets. Unica Kitchens delivers cabinets throughout the United State with an average delivery time of two weeks or less.







The K01 Kitchen combines two distinct and functional arenas: The large and well-equipped island allows for meal preparation, cooking and clean-up. The large wall unit combines panty storage and built-in appliances.





























Whether in the kitchen, living room or bathroom, handle-free cabinetry has become a fixture of modern furniture design. TIP-ON, our mechanical opening and support system makes tilt-up doors easy to open without having to worry about them slamming shut.



Metal pull-out trashcan frame for 24" cabinet door complete with two bins with hinged lids, equipped with removable handles and containers for cleaning products.



# **TECHNICAL PERFORMANCE**

BLUMOTION is the soft-close synstem developed by Blum. Thanks to BLUMOTION furniture closes softly and effortlessly no matter how hard you slam fronts, doors or pull-outs or how heavy they are. The soft-close feature is integrated into lift systems, hinges, drawer boxes and runner systems.



### •

# VANITIES

In recent years t