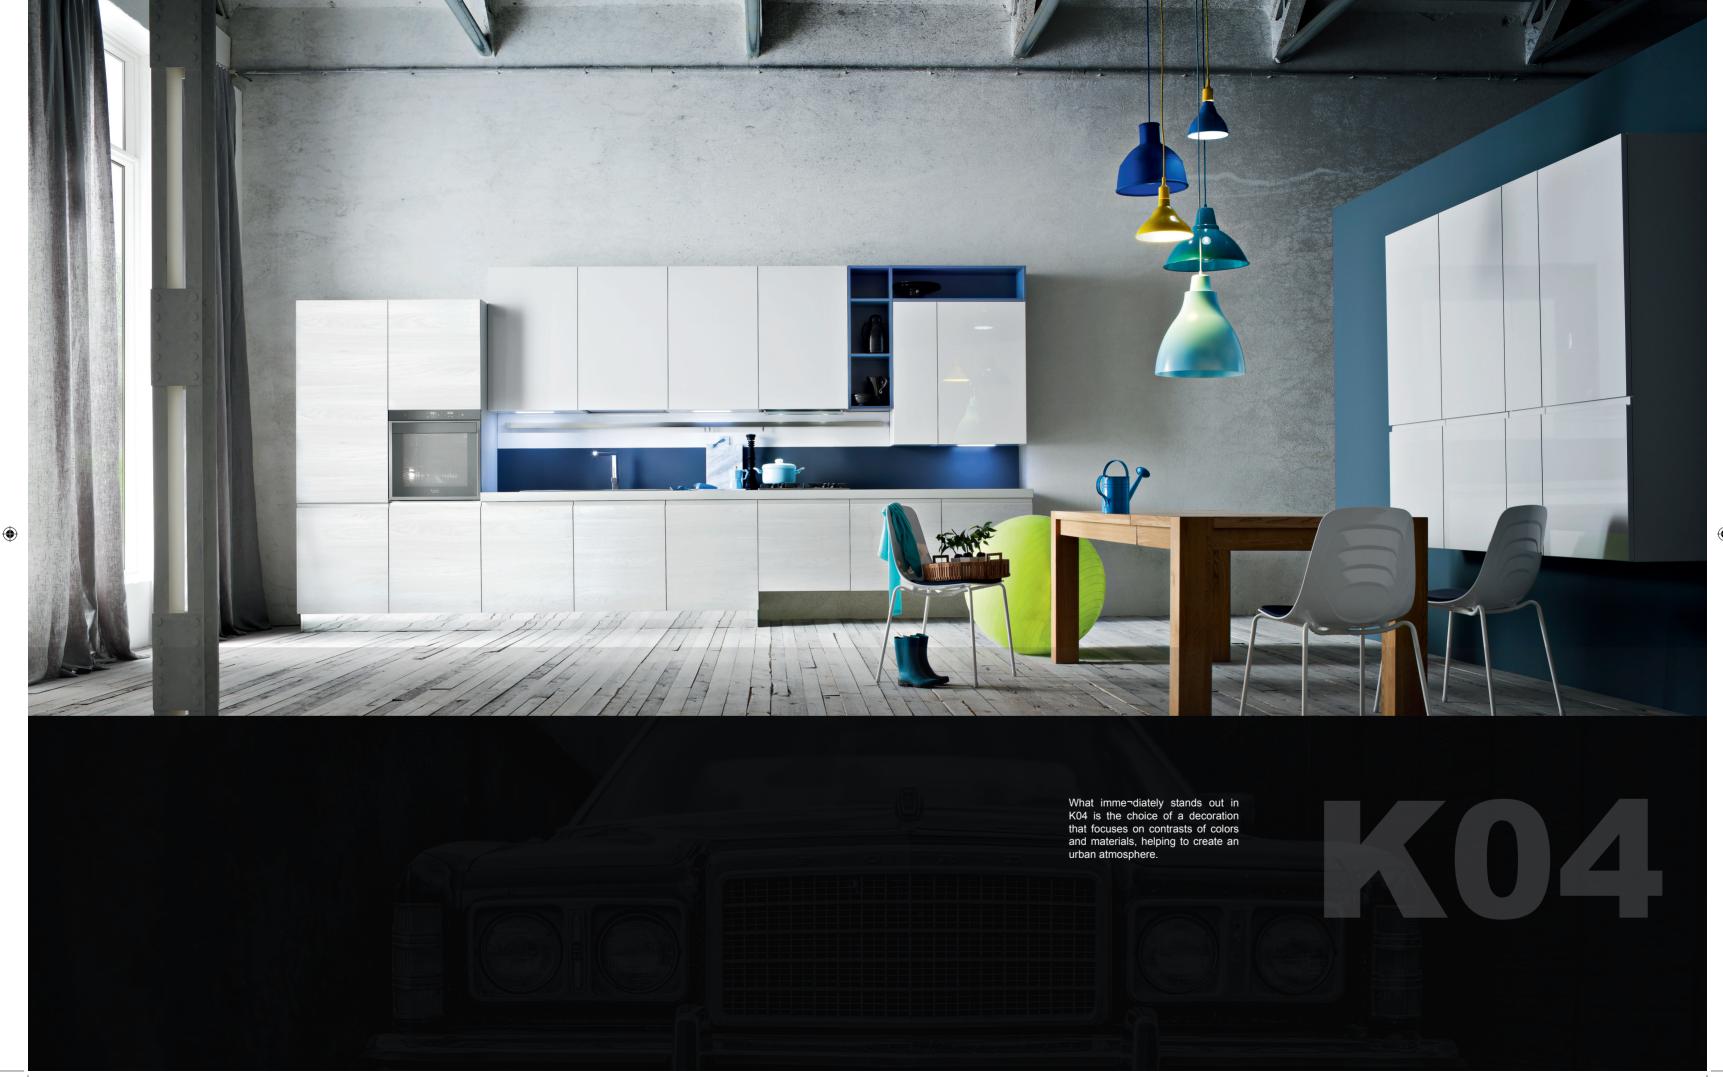

# WHY UNICA KITCHENS

# **STANDARD AMERICAN MEASUREMENTS**

Unica Kitchens is the only Italian cabinet company building cabinets based on American standard sizes. We understand how important it is to both meet the needs of the American mar-ket and offer fine Italian cabinetry.



# IN STOCK IN THE UNITED STATES

Unica Kitchens are fully stocked in the United States, this eliminates the long wait times that are the norm with European cabinets. Unica Kitchens delivers cabinets throughout the United State with an average delivery time of two weeks or less.







The K01 Kitchen combines two distinct and functional arenas: The large and well-equipped island allows for meal preparation, cooking and clean-up. The large wall unit combines panty storage and built-in appliances.





























Whether in the kitchen, living room or bathroom, handle-free cabinetry has become a fixture of modern furniture design. TIP-ON, our mechanical opening and support system makes tilt-up doors easy to open without having to worry about them slamming shut.



Metal pull-out trashcan frame for 24" cabinet door complete with two bins with hinged lids, equipped with removable handles and containers for cleaning products.



# **TECHNICAL PERFORMANCE**

BLUMOTION is the soft-close synstem developed by Blum. Thanks to BLUMOTION furniture closes softly and effortlessly no matter how hard you slam fronts, doors or pull-outs or how heavy they are. The soft-close feature is integrated into lift systems, hinges, drawer boxes and runner systems.



### •

# VANITIES

In recent years the bathr