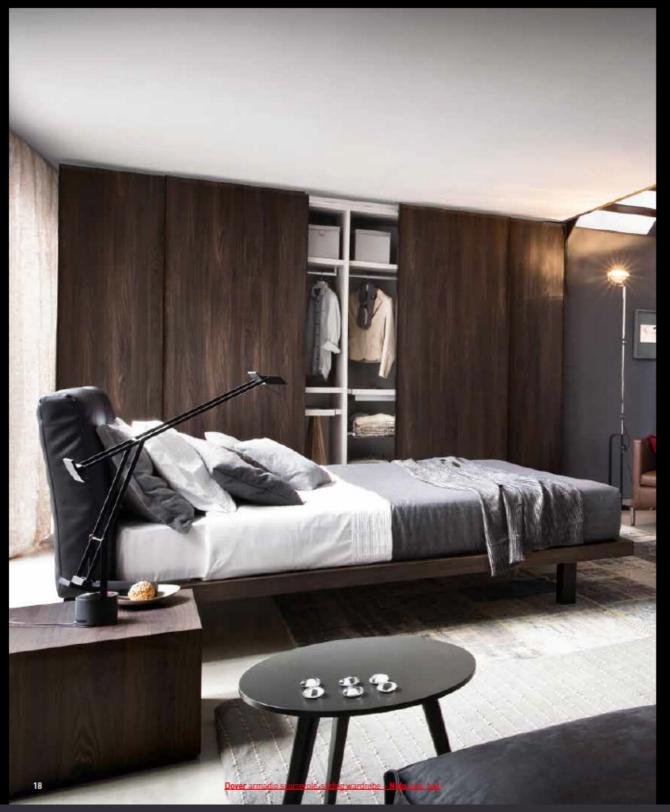

spazio notte / The Dover door in Olmo Scuro finish gives off a sensation of natural warmth and traditional the soft pattern of the grain of the wood.

profile adds an extra style and colour detail, alongside of handy accessories, designed to meet all day-to-day needs, adds to the functional aspect of the wardrobe. elegance, perfectly in tune with the other items in this bedroom range.

L'anta Dover in finitura Olmo Scuro emana una sensazione di naturale calore e borghese eleganza, in perfetta sintonia con gli altri elementi di questo delle venature dell'essenza / The Moka lacquer finish funzionalità del guardaroba / A large assortment

L'anta scorrevole Dover Maxi, qui presentata in finitura Olmo Sabbia con profilo laccato Sabbia, è caratterizzata dalle ample dimensioni / The Dover Maxi sliding door, here shown in Olmo Sabbia finish

L'interno, nella nuova finitura Larice Bianco, può I ripiani, realizzati con pannelli di generoso spessore, garantiscono la massima stabilità / The interior, in the new Larice Bianco finish, can be fitted out as required with numerous accessories. with Sabbia lacquer finish profile, features large sizes.