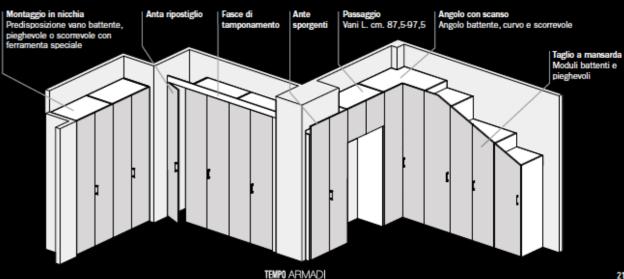

# ARMADI AD ANTA SCORREVOLE

# **CARATTERISTICHE GENERALI**

Tempo Armadi è una collezione di armadi estrememamente versatile in quanto, grazie alla notevole modularità, alla vasta scelta di finiture, e alla possibilità di inserimento degli elementi caratterizzanti, rende molto semplice la progettazione di composizioni adattabili a qualsiasi ambiente.

Tempo Armadi is a collection of extremely versatile wardrobes, due to the high level of modularity, the vaste selection of finishes and the possibility to insert characterising elements. For this reason the collection can easily adapt to any space and situation.

Elementi Caratterizzanti / Characterising elements Angolo battente / Hinged corner Angolo curvo / Curved corner Angolo curvo / Curved corner
Angolo scorrevole / Silding corner
Terminale trapezio / Trapezium terminal
Terminale a giomo / Open terminal
Portale / Portale Portale / Portal