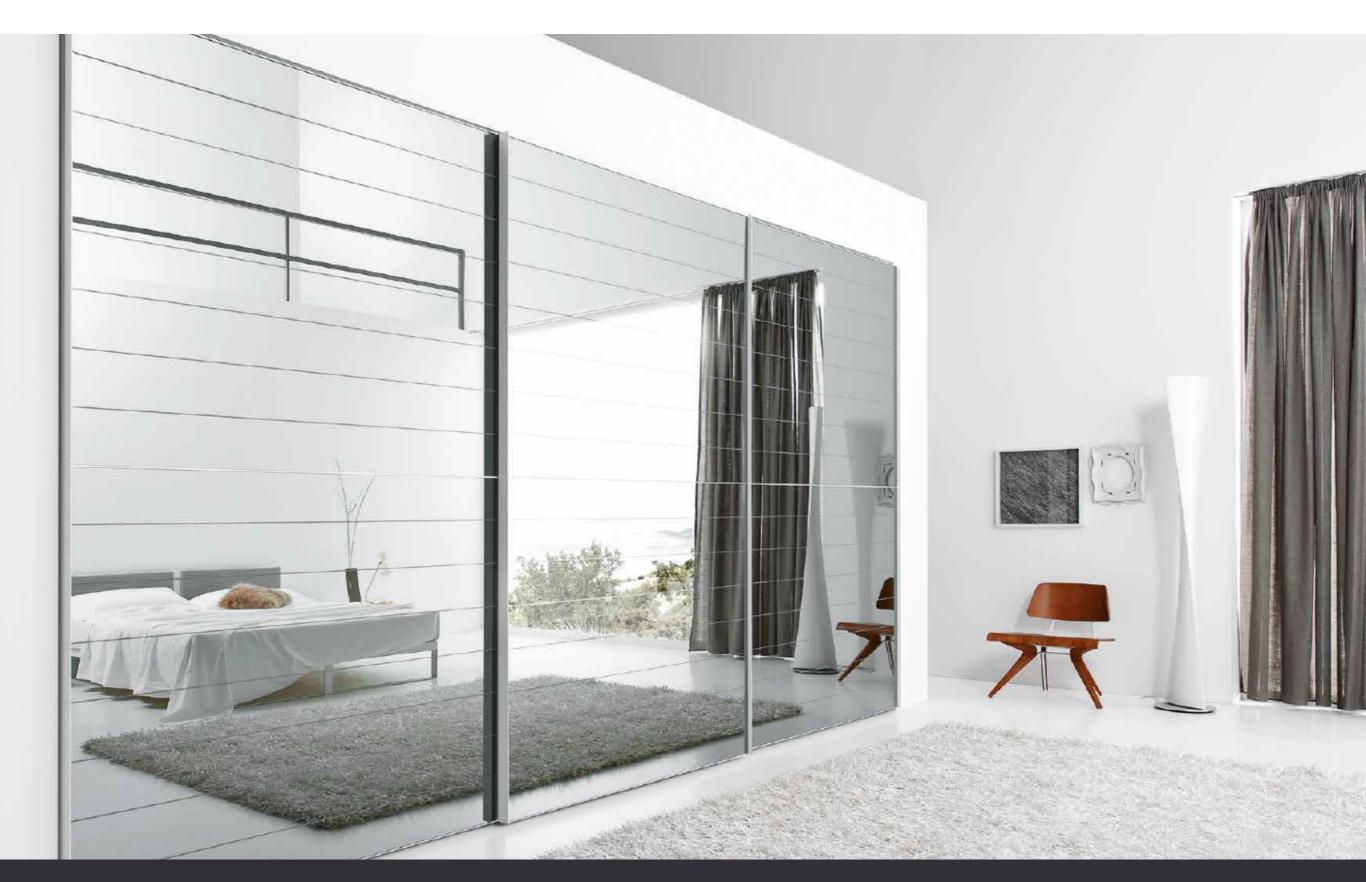

coated glass at mid height.

Le ante scorrevoli Crystal sono composte da un telaio con un profilo orizzontale, che divide a metà altezza i pannelli realizzati in vetro retroverniciato
/The Crystal sliding doors are made up of a frame with a horizontal profile which divides the panels in back-coated days at mid beight. collection, such as for example the Easy drawer unit, drawer unit to the shelves and accessories. shown here in Quarzo lacquer finish.

Le ante Crystal Dogato con finitura a specchio argentato, amplificano la luminosità e l'amplezza visiva dello spazio notte, introducendo un sottile segno orizzontale con effetto decorativo / The Crystal Dogato doors with silvered mirror finish add to the luminosity and visual sweep of the bedroom, introducing a subtle horizontal detail with decorative effect.

### **CRYSTAL**

Il progetto Crystal esplora il linguaggio del vetro, con i suoi riflessi e le sue evanescenze, amplificando qualsiasi spazio con fascino e leggerezza. Le ante sono proposte in diverse tonalità laccate, a specchio oppure in versione satinata bianca. Il profilo è disponibile in acciaio spazzolato e nei vari colori laccati, per personalizzare ulteriormente il risultato cromatico finale. Diverse anche le dimensioni disponibili, sia in larghezza che in altezza.

The Crystal design explores the idiom of glass with its reflections and its evanescence, amplifying any space with charm and lightness. The doors are available in different lacquer finish colours, mirrored or in the white satin finish version. The profile is available in brushed steel and in the various lacquer finish colours in order to personalise further the final colour result. There are also different sizes available, both in width and height.