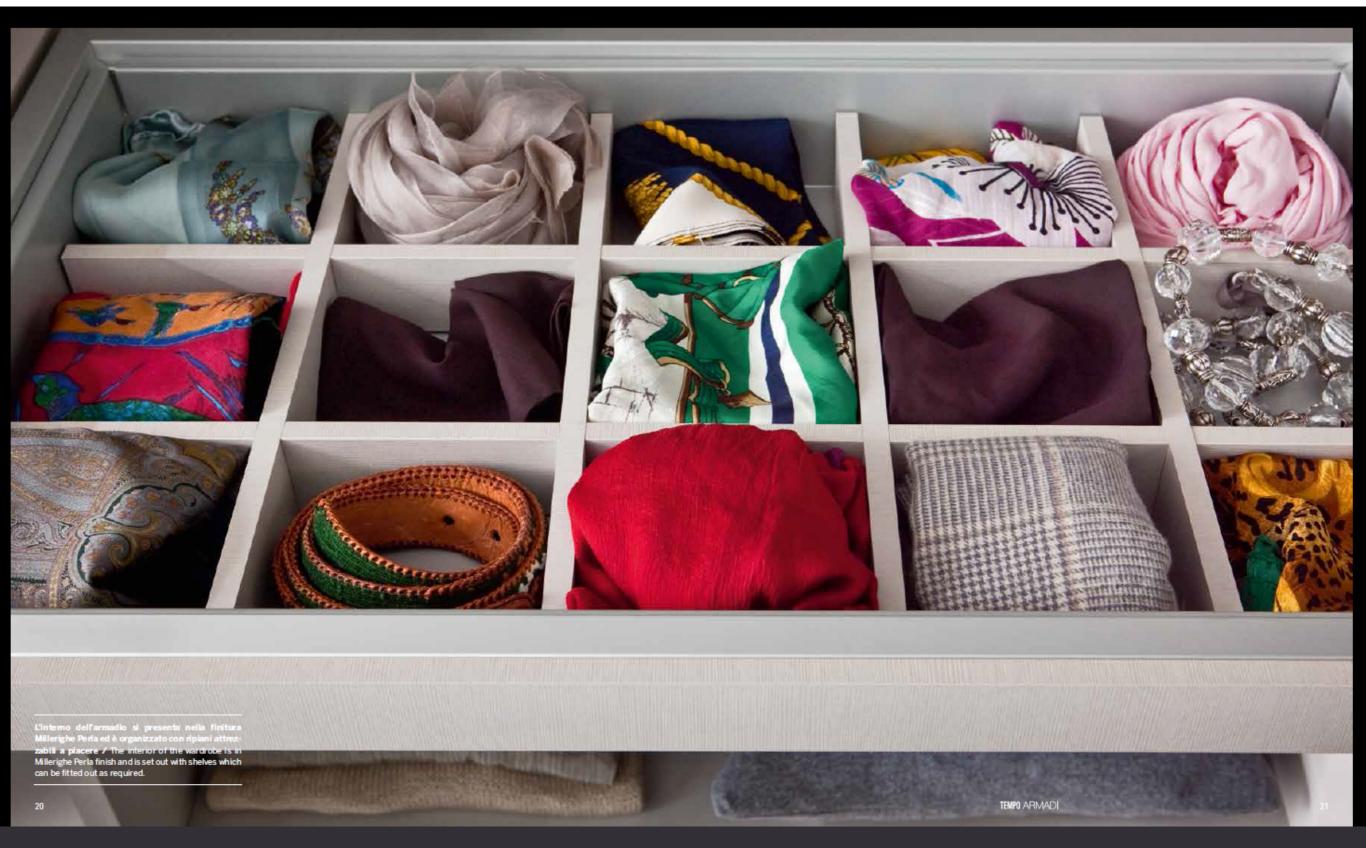

di materiali diversi, ad esempio laccato opaco affascinante e tecnologica allo stesso tempo / The interior of the wardrobe is in Millerighe finish, both technical and attractive.

L'anta Offset può essere composta da due pannelli L'interno del guardaroba è in finitura Millerighe, La qualità di tutti i componenti ed accessori, è garantita dal marchio Novamobili / The quality of all the components and accessories is guaranteed by the Novamobili mark.