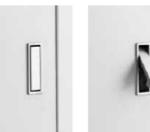

YNCA

Length: 170mm

Disponibile in laccato

opaco. Lunghezza: 170mm Available in matt lacquered.

# **YNCA**

Disponibile in laccato opaco. Lunghezza: 170mm Available in matt lacquered finish. Length: 170mm

CHIAVE

Disponibile in alluminio. Lunghezza: 28mm Available in aluminium. Length: 28mm

**POMOLO** 