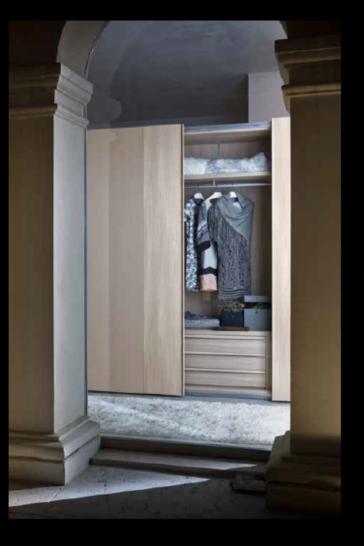

L'anta Offset abbina le due finiture Olmo Chiaro e laccato opaco Sabbia, per creare un'emozione estetica unica / The Offset door combines the two Olmo Chiaro and matt lacquer Sabbia finishes in order to create a unique aesthetic effect.

BIEFFE

D E S I G N

L'abbinamento materico fra le due finiture, si l'interno del guardaroba può essere attrezzato il pannelli in due dimensioni e finiture diverse, inserisce nel gioco di luci e ombre creato da un'ar- a piacere con cassetti, ripiani e accessori / The creano un particolare effetto di contrasto fra two finishes is part of the play on light and shadow with drawers, shelves and accessories. created by a classic architecture.

chitettura classica / The textural combination of the interior of the wardrobe can be fitted out as required

venature naturali e calde nuance di colore / The panels in two sizes and different finishes create a special contrast effect between natural grain and warm colour shades.

di materiali diversi, ad esempio laccato opaco affascinante e tecnologica allo stesso tempo / The interior of the wardrobe is in Millerighe finish, both technical and attractive.

L'anta Offset può essere composta da due pannelli L'interno del guardaroba è in finitura Millerighe, La qualità di tutti i componenti ed accessori, è garantita dal marchio Novamobili / The quality of all the components and accessories is guaranteed by the Novamobili mark.

#### **OFFSET**

Le ante Offset permettono di giocare con una vasta gamma di materiali e finiture, per creare effetti tono su tono come l'abbinamento fra Olmo Bianco e il vetro laccato Bianco. Le ante possono essere installate con la sezione in vetro al centro oppure ai lati, in modo da scandire ritmi visivi diversi. Le dimensioni disponibili, con moduli di varia larghezza ed altezza, consentono un ottimale inserimento in qualsiasi spazio.

The Offset doors allow a play on a vast range of materials and finishes in order to create tonal effects such as the combination between the Olmo Bianco and the white laquered glass. The doors can be installed with the glass section in the centre or at the sides so as to mark out different visual cadences. The sizes available, with modules of various widths and heights, allow optimal installation in any space.