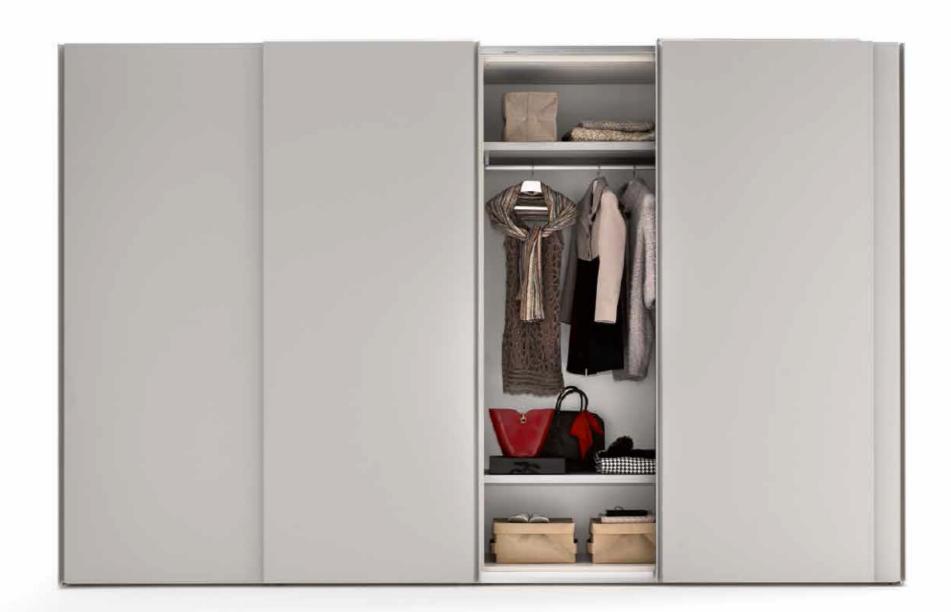

sentata in finitura laccato opaco Grigio, il massimo dell'essenzialità conduce a un risultato armonioso ed elegante. Il profilo a tutta altezza funge da presa, senza utilizzare maniglie esterne o a incasso. La sua estrema linearità la rende particolarmente adatta all'inserimento in ambienti contemporanei, ma può essere utilizzata in un'ampia varietà di contesti stilistici e architettonici.

In the Gola sliding door, shown here in matt lacquer Grigio finish, the ultimate in minimalism produces a harmonious and elegant result. The profile running from top to bottom acts as grip, without using external or recessed handles. Its extreme linearity makes it particularly suitable for use in contemporary spaces although it can also be adopted in a wide variety of style and architectural contexts.







L'anta Offset abbina le due finiture Olmo Chiaro e laccato opaco Sabbia, per creare un'emozione estetica unica / The Offset door combines the two Olmo Chiaro and matt lacquer Sabbia finishes in order to create a unique aesthetic effect.

BIEFFE

D E S I G N









L'abbinamento materico fra le due finiture, si l'interno del guardaroba può essere attrezzato il pannelli in due dimensioni e finiture diverse, inserisce nel gioco di luci e ombre creato da un'ar- a piacere con cassetti, ripiani e accessori / The creano un particolare effetto di contrasto fra two finishes is part of the play on light and shadow with drawers, shelves and accessories. created by a classic architecture.

chitettura classica / The textural combination of the interior of the wardrobe can be fitted out as requi