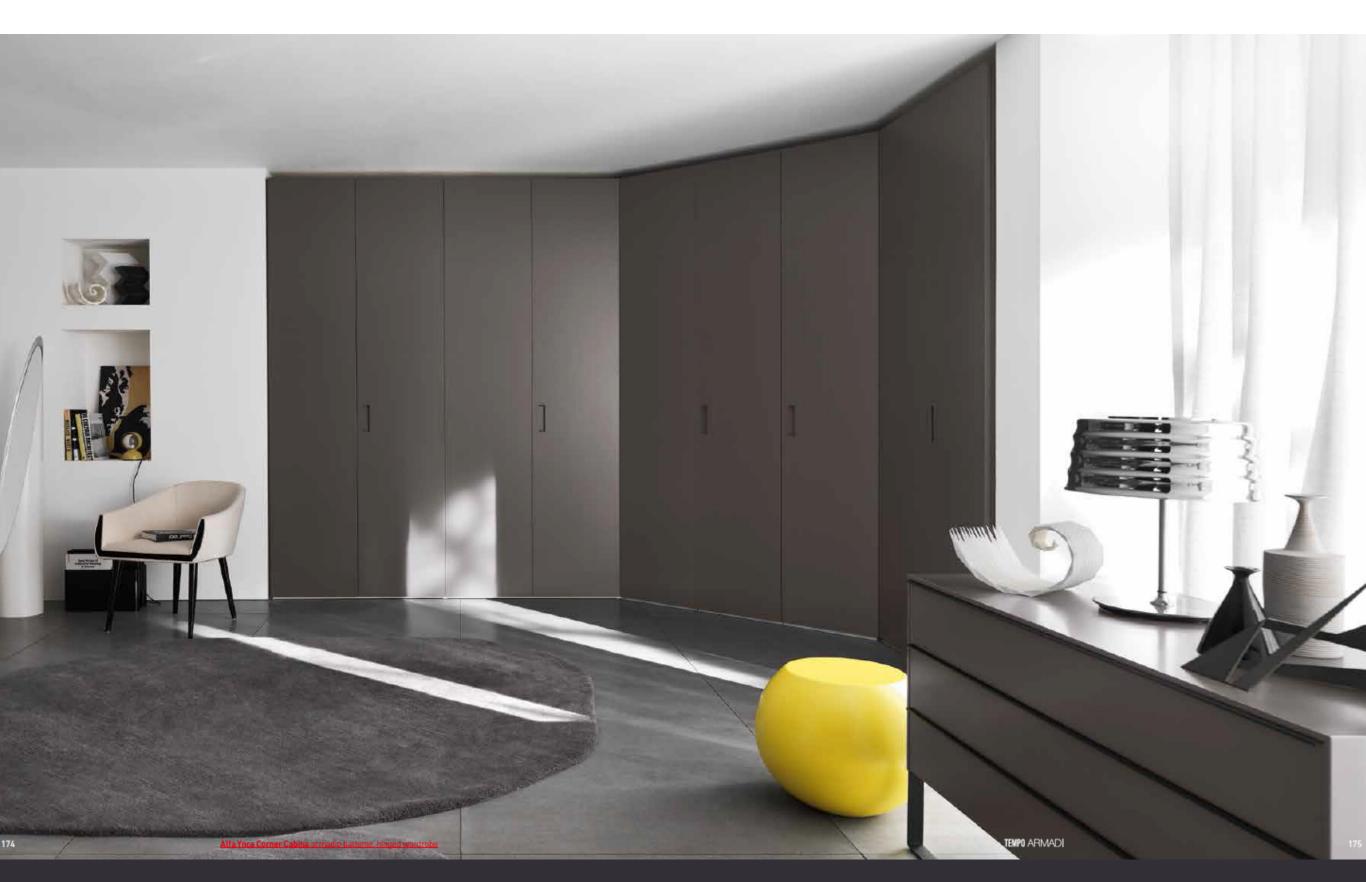

Il progetto Tempo Armadi permette di trasformare l'angolo di una stanza in una vera e propria cabina armadio, offrendo più completa accessibilità e funzionalità / The Tempo Armadi range allows the corner of the room to be transformed into an actual willierighe finish.

Elementi Caratterizzanti / Characterising elements Angolo battente / Hinged corner Angolo curvo / Curved corner Angolo curvo / Curved corner
Angolo scorrevole / Silding corner
Terminale trapezio / Trapezium terminal
Terminale a giomo / Open terminal
Portale / Portale Portale / Portal

#### Cabina Corner