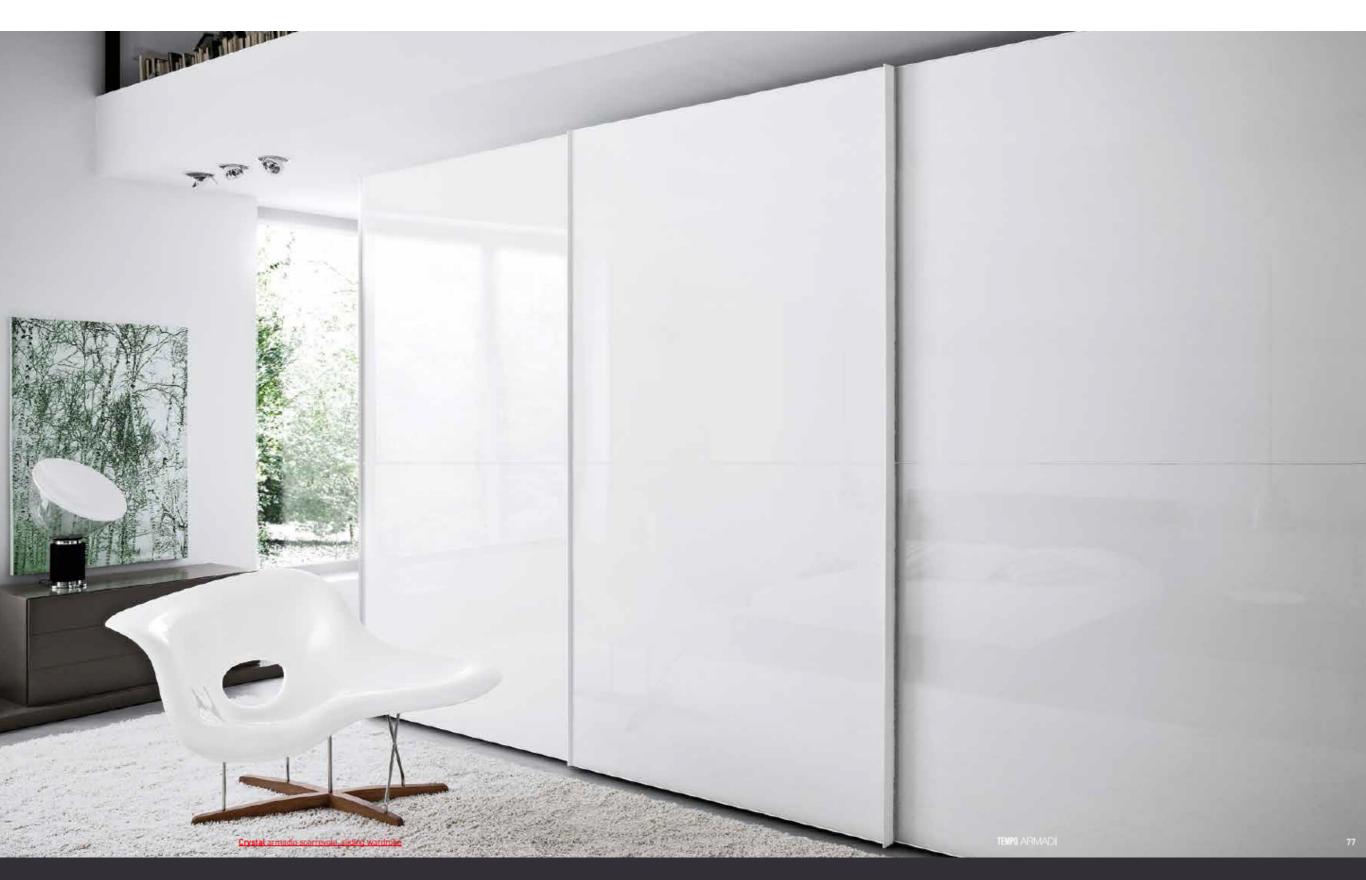

the wardrobe with Plane sliding doors is like a stage door. curtain which discreetly divides up the space.

Essere, non apparire: l'armadio con ante scorrevoli L'unico dettaglio protagonista è la maniglia Filo, La finitura Bianco Lucido qui presentata, enfatizza Plane è come una quinta che suddivide con discre- incassata nello spessore dell'anta / The only key il prezioso minimalismo del guardaroba e dell'amzione lo spazio / Substance over mere appearance: detailis the Filo handle, recessed in the thickness of the blente nel suo insieme / The Bianco Lucido finish

shown here heightens the luxury minimalism of the wardrobe and the room as a whole.

Plane armadio scorrevole, sliding wardrobe

## **PLANE**

L'anta Plane è una superficie pura e leggera, con uno spessore maggiorato per permettere l'inserimento laterale della maniglia Filo. Proposta in tutte le tonalità laccate lucide ed opache della collezione, è disponibile in moduli di diversa larghezza e altezza.

The Plane door is a pure and light surface with increased thickness to allow the side fitting of the Filo handle. Available in all the matt and gloss lacquer finish colours of the collection, it also comes in modules of different width and height.