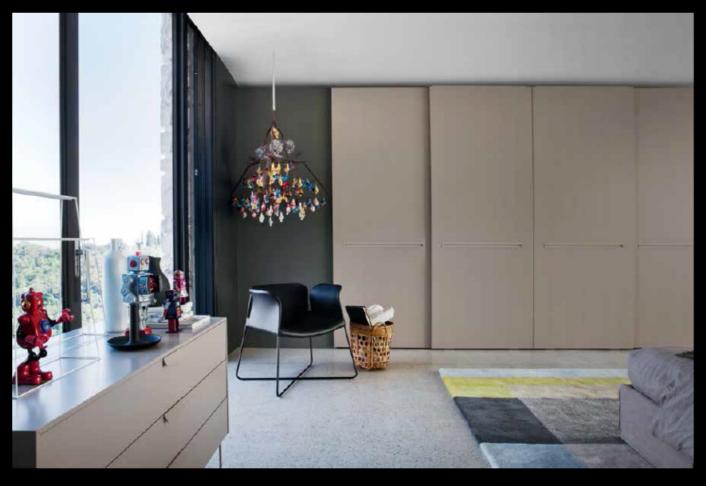

possibilità per progettare una soluzione ogni volta diversa, sempre speciale / The sliding door, a sophis-ticated yet at the same time functional solution for fitting the wardrobe with large moving surfaces, opti-mising the space available. The Tempo Armadi range interprets this type of door through an essential purity of form, embellished with horizontal inserts, handles that are recessed or integrated in the edge, grooves with subtle detailing. A complete range of possibilities for designing a solution which is different each time and always special.

TEMPO ARMADI

25

Le ante scorrevoli del guardaroba, richiamano le pareti divisorie in vetro e le porte finestre tipiche dell'architettura contemporanea, in un gioco di rimandi concettuali e visivi che formano un ambiente notte dinamico, in continua trasformazione e movimento / The silding doors of the wardrobe echo the partition walls in glass and the French doors typical of contemporary architecture in a play on conceptual and visual references which make up a dynamic bedroom space, with constant transformation and movement.