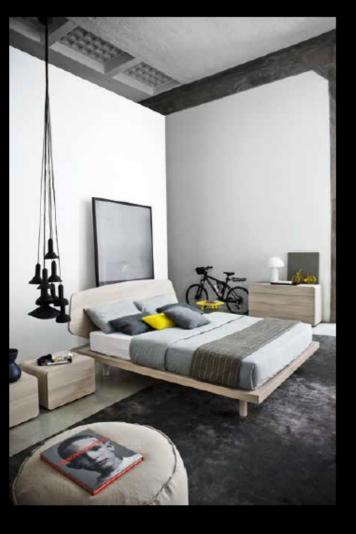

TEMPO ARMADI

25

Le ante scorrevoli del guardaroba, richiamano le pareti divisorie in vetro e le porte finestre tipiche dell'architettura contemporanea, in un gioco di rimandi concettuali e visivi che formano un ambiente notte dinamico, in continua trasformazione e movimento / The silding doors of the wardrobe echo the partition walls in glass and the French doors typical of contemporary architecture in a play on conceptual and visual references which make up a dynamic bedroom space, with constant transformation and movement.