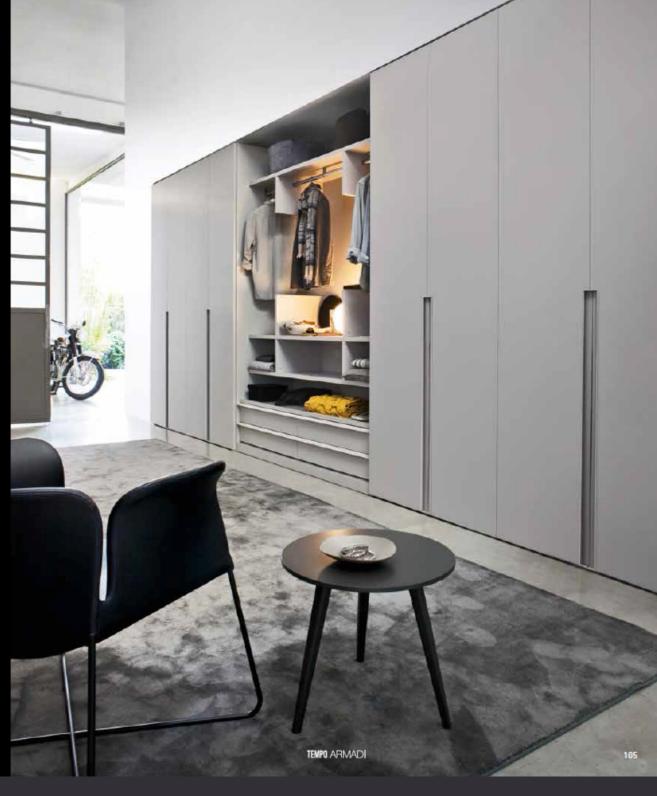

La versatile modularità dell'anta battente, permette di sfruttare al massimo lo spazio disponibile, inserendosi nell'architettura della casa. Tempo Armadi aggiunge a questo la possibilità di integrare nel guardaroba altri elementi: dalla cabina armadio, alla libreria con vani a giomo, nel segno della flessibilità compositiva e di utilizzo. Il tutto con una scelta completa di soluzioni estetiche e funzionali: dalle finiture laccate, ai nobilitati, agli ecolegni, alle maniglie a incasso, integrate o esterne / The versatile modularity of the hinged door allows full use of the space available, becoming a part of the architecture of the home. Tempo Armadi adds to this the possibility of integrating other elements in the wardrobe: from the walk-in closet to the bookcase with open compartments, with a view to flexibility of use and composition. All this with a full choice of aesthetic and functional solutions: from the lacquer to the foil-wrapped finishes and eco woods, and recessed, integrated and external handles.

Il progetto Tempo Armadi permette di trasformare l'angolo di una stanza in una vera e propria cabina armadio, offrendo più completa accessibilità e funzionalità / The Tempo Armadi range allows the corner of the room to be transformed into an actual willierighe finish.