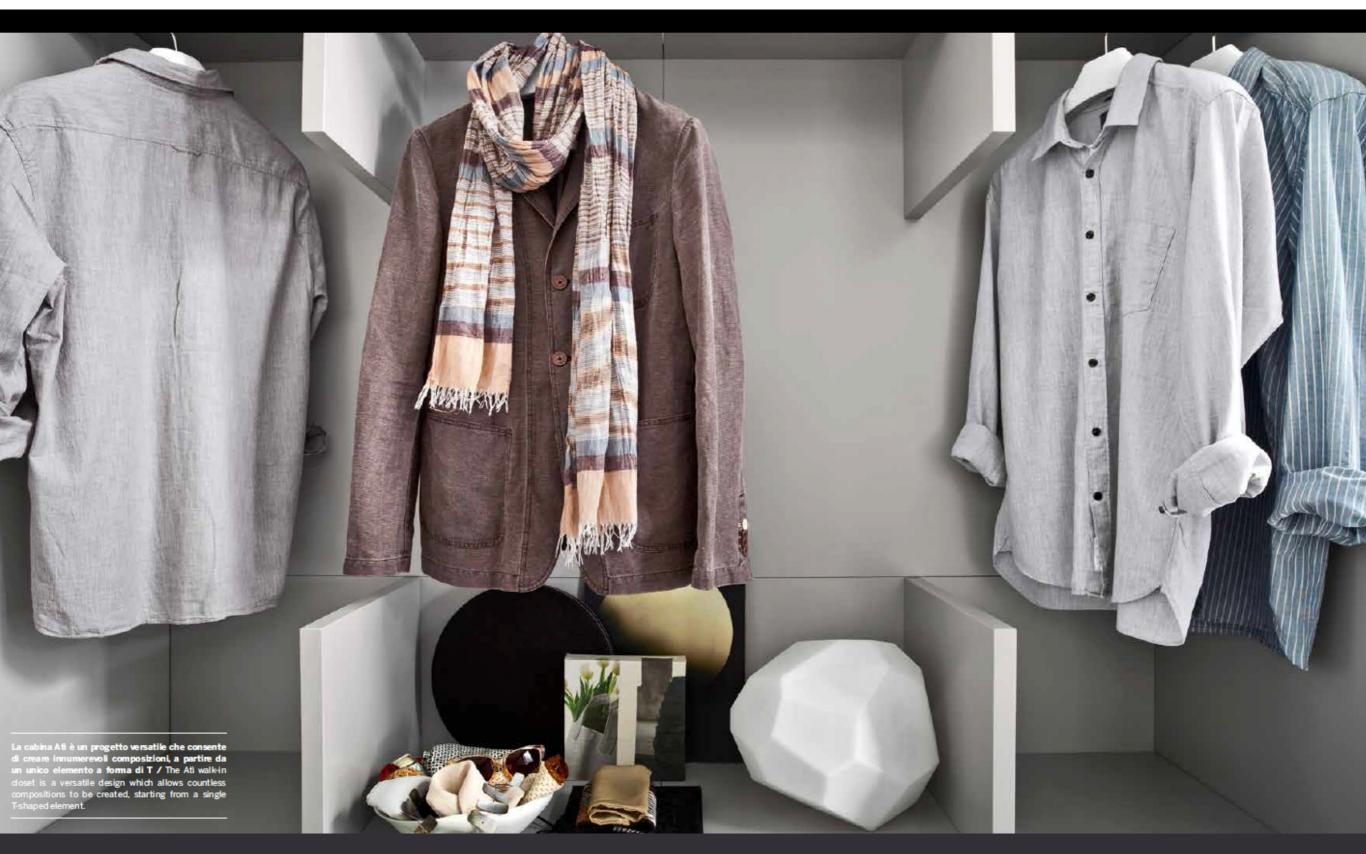

modularity of the hinged door allows full use of the space available, becoming a part of the architecture of the home. Tempo Armadi adds to this the possibility of integrating other elements in the wardrobe: from the walk-in closet to the bookcase with open compartments, with a view to flexibility of use and composition. All this with a full choice of aesthetic and functional solutions: from the lacquer to the foil-wrapped finishes and eco woods, and recessed, integrated and external handles.













original space.

104

Insieme alla collezione Tempo Notte, il programma
Tempo Armadi consente di comporre un ambiente
completo, accogliente ed originale / Together with
the Tempo Notte collection, the Tempo Armadi range
allows composition of a complete, welcoming and and convenience.







## **UNIKA**

Lineare e pulita nella forma, ma allo stesso tempo dotata di una sua particolare personalità, grazie alla maniglia a incavo che corre lungo la sua metà inferiore, l'anta battente Unika è qui proposta in finitura laccato Grigio. La disponibilità di diverse misure in altezza e larghezza, permette un facile inserimento in qualsia si spazio.

With clean, straight lines yet at the same time with its own special personality, thanks to the recessed handle which runs along its lower half, the Unika hinged door is proposed here in Grigio lacquer finish. The availability of different height and width sizes allows easy installation in any space.















L'anta Stripe, qui con finitura laccato Fango, si L'interno con finitura Larice Bianco, aggiunge una Le incisioni verticali