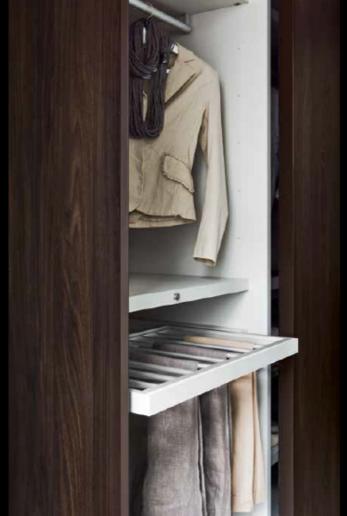

L'interno, nella nuova finitura Larice Bianco, può I ripiani, realizzati con pannelli di generoso spessore, garantiscono la massima stabilità / The interior, in the new Larice Bianco finish, can be fitted out as required with numerous accessories. with Sabbia lacquer finish profile, features large sizes.

L'interno del guardaroba è attrezzabile con piani e L'utilizzo di pannelli di forte spessore, trasmette L'inserto dell'anta Middle può essere in essenza, interior of the wardrobe can be fitted out with shelves of extra thick panels also puts over a visual sense of and drawers for all storage needs.

cassetti per ogni esigenza di contenimento / The anche visivamente un senso di solidità / The use solidity.

per aggiungere un tocco di naturale calore, oppure nella stessa finitura laccata dell'anta / The insert of the Middle door can be in wood in order to add a touch of natural warmth or in the same lacquer finish as the door.