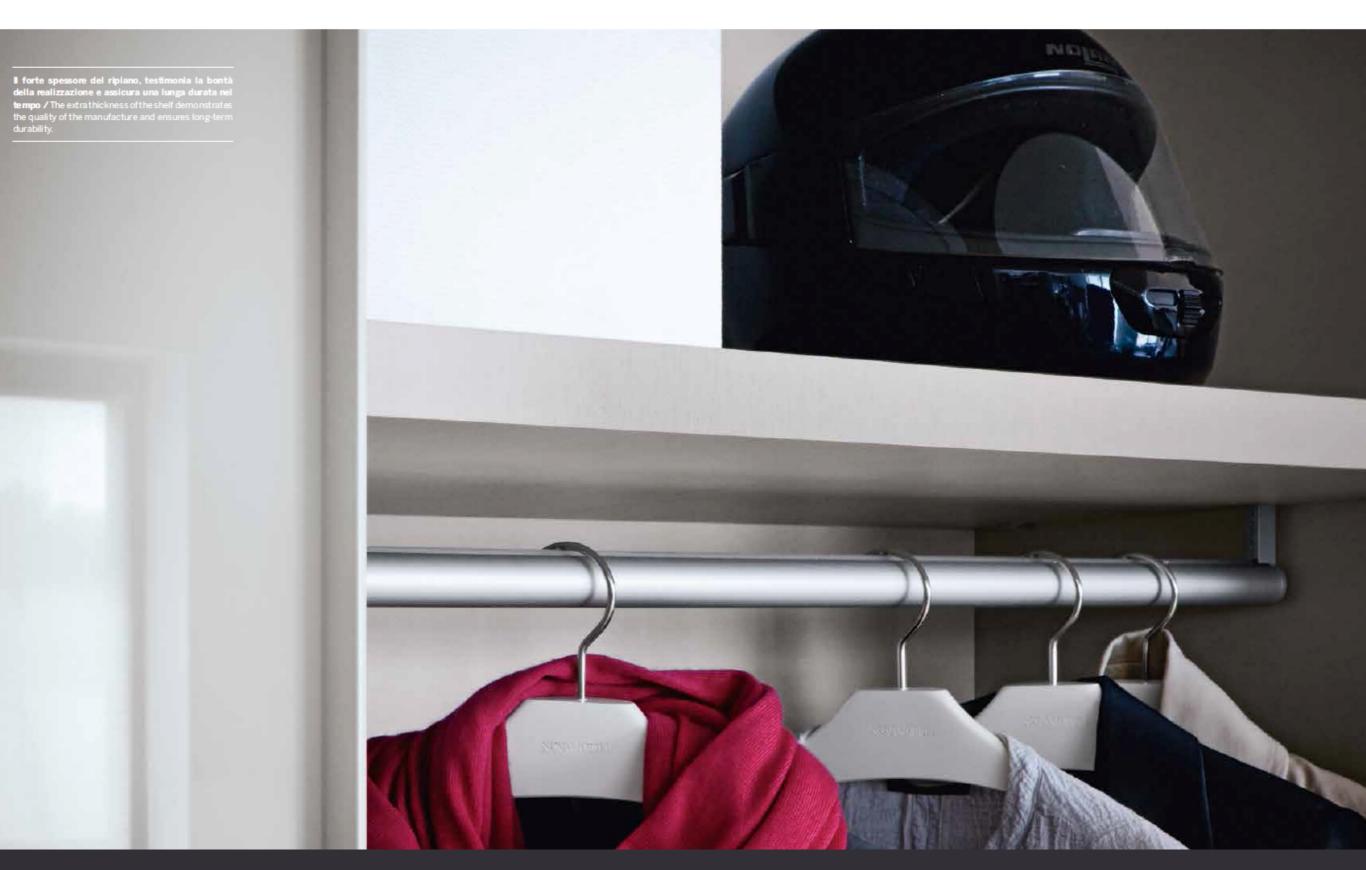

L'interno, nella nuova finitura Larice Bianco, può I ripiani, realizzati con pannelli di generoso spessore, garantiscono la massima stabilità / The interior, in the new Larice Bianco finish, can be fitted out as required with numerous accessories. with Sabbia lacquer finish profile, features large sizes.

L'interno del guardaroba è attrezzabile con piani e L'utilizzo di pannelli di forte spessore, trasmette L'inserto dell'anta Middle può essere in essenza, interior of the wardrobe can be fitted out with shelves of extra thick panels also puts over a visual sense of and drawers for all storage needs.

cassetti per ogni esigenza di contenimento / The anche visivamente un senso di solidità / The use solidity.

per aggiungere un tocco di naturale calore, oppure nella stessa finitura laccata dell'anta / The insert of the Middle door can be in wood in order to add a touch of natural warmth or in the same lacquer finish as the door.