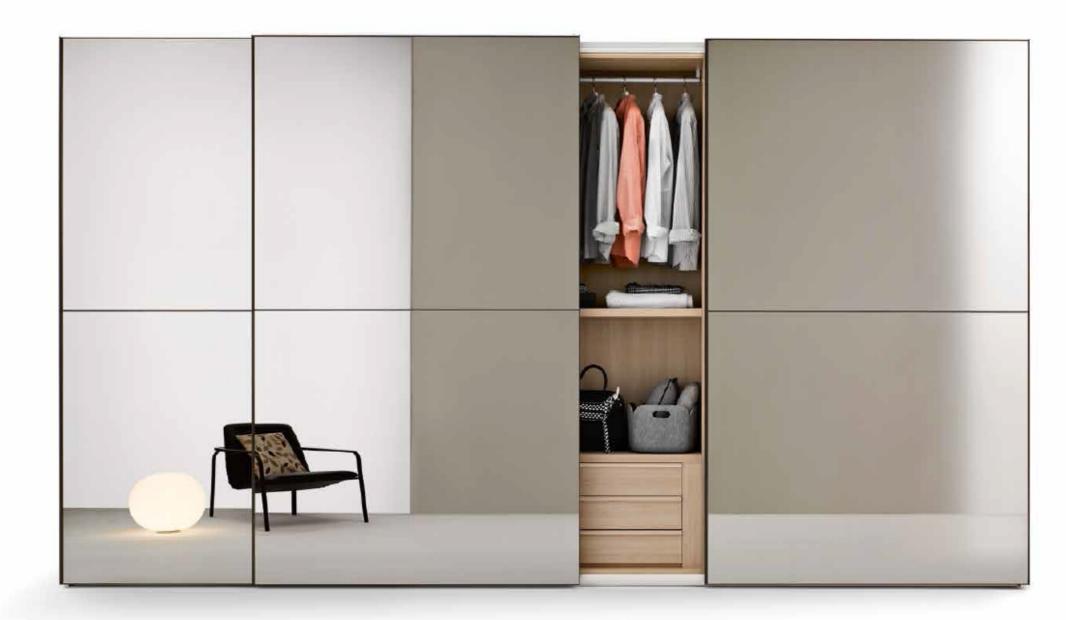

### **CRYSTAL**

Il progetto Crystal esplora il linguaggio del vetro, con i suoi riflessi e le sue evanescenze, amplificando qualsiasi spazio con fascino e leggerezza. Le ante sono proposte in diverse tonalità laccate, a specchio oppure in versione satinata bianca. Il profilo è disponibile in acciaio spazzolato e nei vari colori laccati, per personalizzare ulteriormente il risultato cromatico finale. Diverse anche le dimensioni disponibili, sia in larghezza che in altezza.

The Crystal design explores the idiom of glass with its reflections and its evanescence, amplifying any space with charm and lightness. The doors are available in different lacquer finish colours, mirrored or in the white satin finish version. The profile is available in brushed steel and in the various lacquer finish colours in order to personalise further the final colour result. There are also different sizes available, both in width and height.