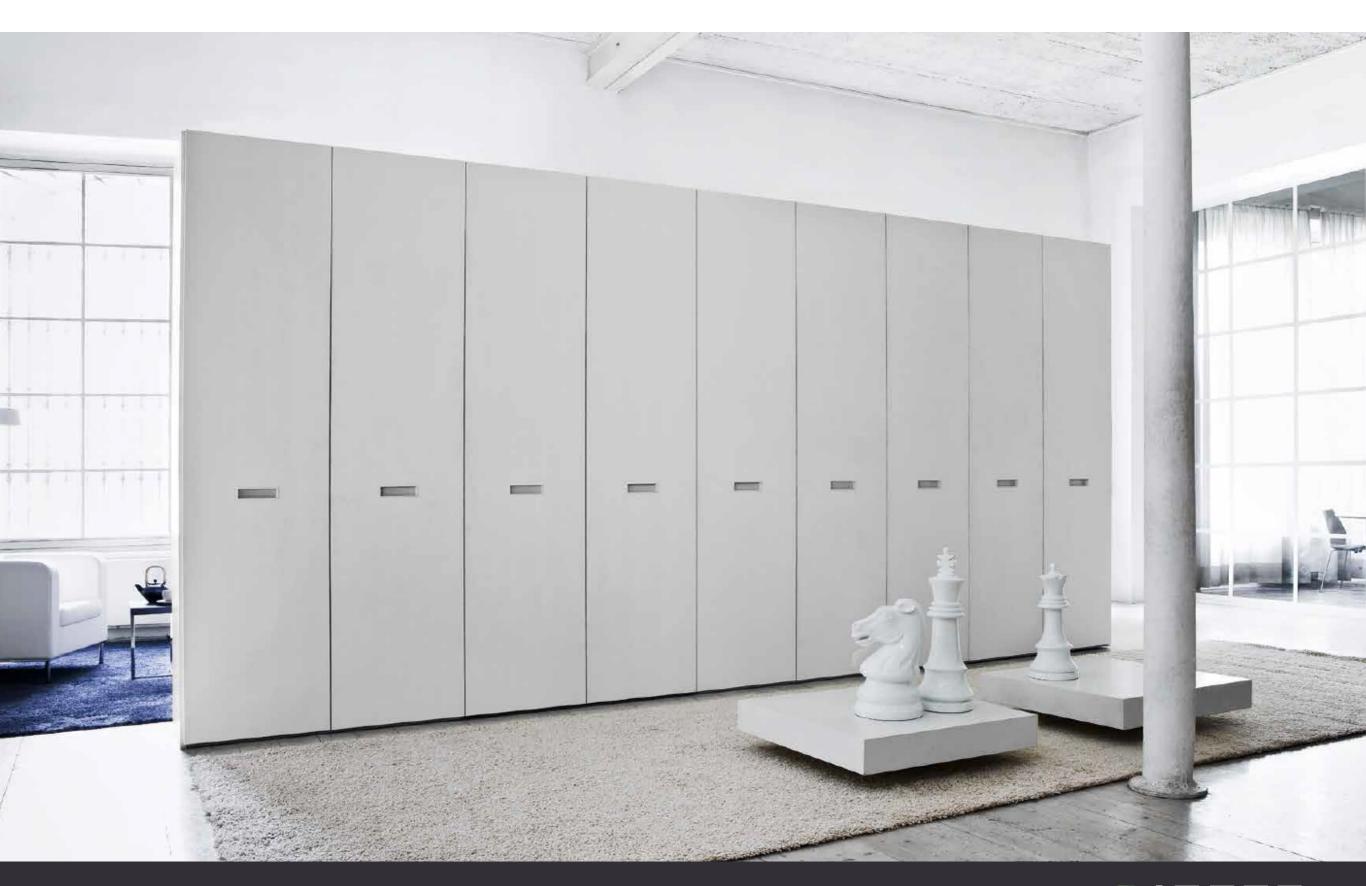

La versatile modularità dell'anta battente, permette di sfruttare al massimo lo spazio disponibile, inserendosi nell'architettura della casa. Tempo Armadi aggiunge a questo la possibilità di integrare nel guardaroba altri elementi: dalla cabina armadio, alla libreria con vani a giomo, nel segno della flessibilità compositiva e di utilizzo. Il tutto con una scelta completa di soluzioni estetiche e funzionali: dalle finiture laccate, ai nobilitati, agli ecolegni, alle maniglie a incasso, integrate o esterne / The versatile modularity of the hinged door allows full use of the space available, becoming a part of the architecture of the home. Tempo Armadi adds to this the possibility of integrating other elements in the wardrobe: from the walk-in closet to the bookcase with open compartments, with a view to flexibility of use and composition. All this with a full choice of aesthetic and functional solutions: from the lacquer to the foil-wrapped finishes and eco woods, and recessed, integrated and external handles.

original space.

104

Insieme alla collezione Tempo Notte, il programma
Tempo Armadi consente di comporre un ambiente
completo, accogliente ed originale / Together with
the Tempo Notte collection, the Tempo Armadi range
allows composition of a complete, welcoming and and convenience.