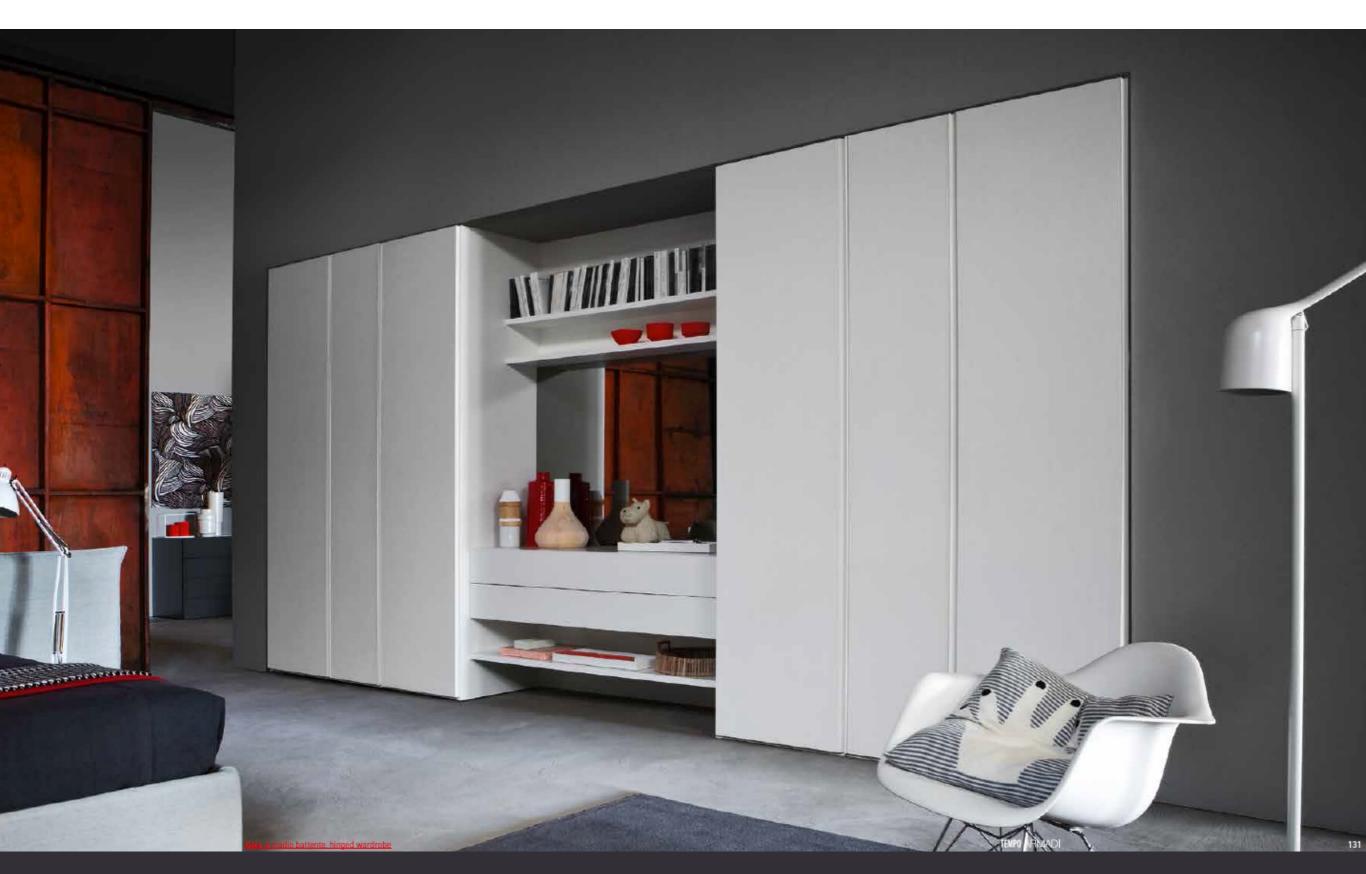

parte integrante dell'architettura domestica / The Gola door, shown here in lacquer Grigiofinish, is a large and pure surface which becomes an integral part of the perfect assembly of the metal accessories inside the defaults. A sim vertical per l'apertura e la chiusura dell'anta / A sim vertical per l'apertura e la chiusura dell'anta / A sim vertical per l'apertura e la chiusura dell'anta / A sim vertical per l'apertura e la chiusura dell'anta / A sim vertical per l'apertura e la chiusura dell'anta / A sim vertical per l'apertura e la chiusura dell'anta / A sim vertical per l'apertura e la chiusura dell'anta / A sim vertical per l'apertura e la chiusura dell'anta / A sim vertical per l'apertura e la chiusura dell'anta / A sim vertical per l'apertura e la chiusura dell'anta / A sim vertical per l'apertura e la chiusura dell'anta / A sim vertical per l'apertura e la chiusura dell'anta / A sim vertical per l'apertura e la chiusura dell'anta / A sim vertical per l'apertura e la chiusura dell'anta / A sim vertical per l'apertura e la chiusura dell'anta / A sim vertical per l'apertura e la chiusura dell'anta / A sim vertical per l'apertura e la chiusura dell'anta / A sim vertical per l'apertura e la chiusura dell'anta / A sim vertical per l'apertura e la chiusura dell'anta / A sim vertical per l'apertura e la chiusura dell'anta / A sim vertical per l'apertura e la chiusura dell'anta / A sim vertical per l'apertura e la chiusura dell'anta / A sim vertical per l'apertura e la chiusura dell'anta / A sim vertical per l'apertura e la chiusura dell'anta / A sim vertical per l'apertura e la chiusura dell'anta / A sim vertical per l'apertura e la chiusura dell'anta / A sim vertical per l'apertura e la chiusura dell'anta / A sim vertical per l'apertura e la chiusura dell'anta / A sim vertical per l'apertura e la chiusura dell'anta / A sim vertical per l'apertura e la chiusura dell'anta / A sim vertical per l'apertura e la chiusura dell'anta / A sim vertical per l'apertura e la chiusura dell'anta / A sim vertical per l'apertu domestic architecture.

L'anta Gola, qui presentata in finitura laccato
Grigio, è un'ampia e pura superficie che diventa

La qualità Novamobili si vede in tutti i dettagli: ad
Grigio, è un'ampia e pura superficie che diventa

La qualità Novamobili si vede in tutti i dettagli: ad
Grigio, è un'ampia e pura superficie che diventa

#### **GOLA**

Nell'anta scorrevole Gola, qui presentata in finitura laccato opaco Grigio, il massimo dell'essenzialità conduce a un risultato armonioso ed elegante. Il profilo a tutta altezza funge da presa, senza utilizzare maniglie esterne o a incasso. La sua estrema linearità la rende particolarmente adatta all'inserimento in ambienti contemporanei, ma può essere utilizzata in un'ampia varietà di contesti stilistici e architettonici.

In the Gola sliding door, shown here in matt lacquer Grigio finish, the ultimate in minimalism produces a harmonious and elegant result. The profile running from top to bottom acts as grip, without using external or recessed handles. Its extreme linearity makes it particularly suitable for use in contemporary spaces although it can also be adopted in a wide variety of style and architectural contexts.