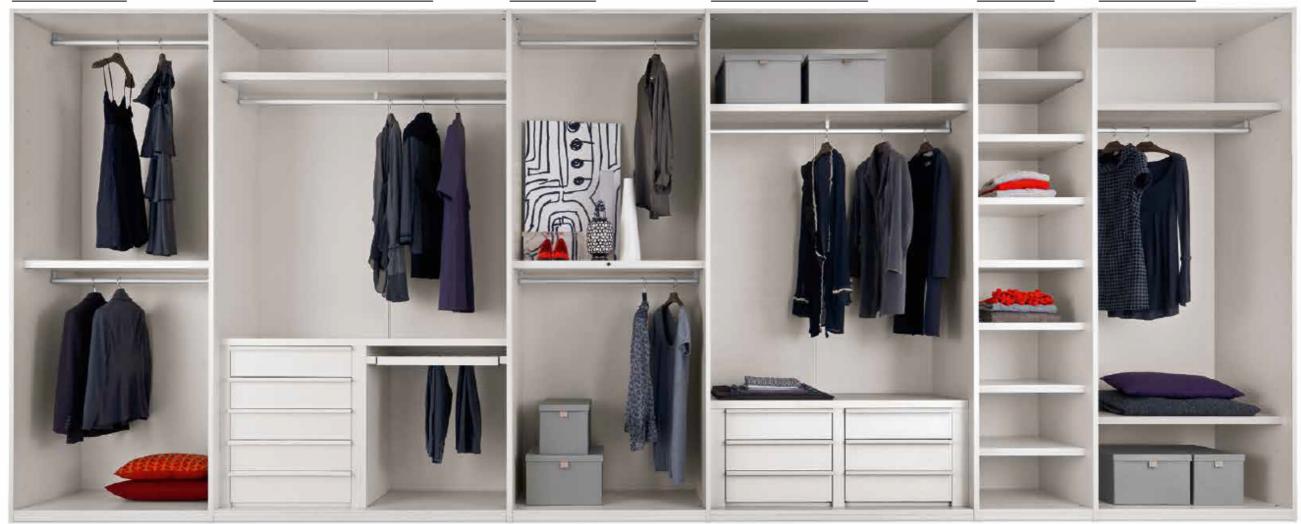

Tempo Armadi è un progetto contemporaneo che grazie alla sua linearità e versatilità, può inserirsi piacevolmente anche in un'architettura moderna, insieme a materiali naturali, con un calore estetico ed un gusto per i dettagli tipicamente italiani / Tempo Armadi is a contemporary design range whose linearity and versatility make it a possible pleasing addition to a modern architecture, together with natural materials, with aesthetic warmth and a taste for typically Italian details.

La versatile modularità dell'anta battente, permette di sfruttare al massimo lo spazio disponibile, inserendosi nell'architettura della casa. Tempo Armadi aggiunge a questo la possibilità di integrare nel guardaroba altri elementi: dalla cabina armadio, alla libreria con vani a giomo, nel segno della flessibilità compositiva e di utilizzo. Il tutto con una scelta completa di soluzioni estetiche e funzionali: dalle finiture laccate, ai nobilitati, agli ecolegni, alle maniglie a incasso, integrate o esterne / The versatile modularity of the hinged door allows full use of the space available, becoming a part of the architecture of the home. Tempo Armadi adds to this the possibility of integrating other elements in the wardrobe: from the walk-in closet to the bookcase with open compartments, with a view to flexibility of use and composition. All this with a full choice of aesthetic and functional solutions: from the lacquer to the foil-wrapped finishes and eco woods, and recessed, integrated and external handles.