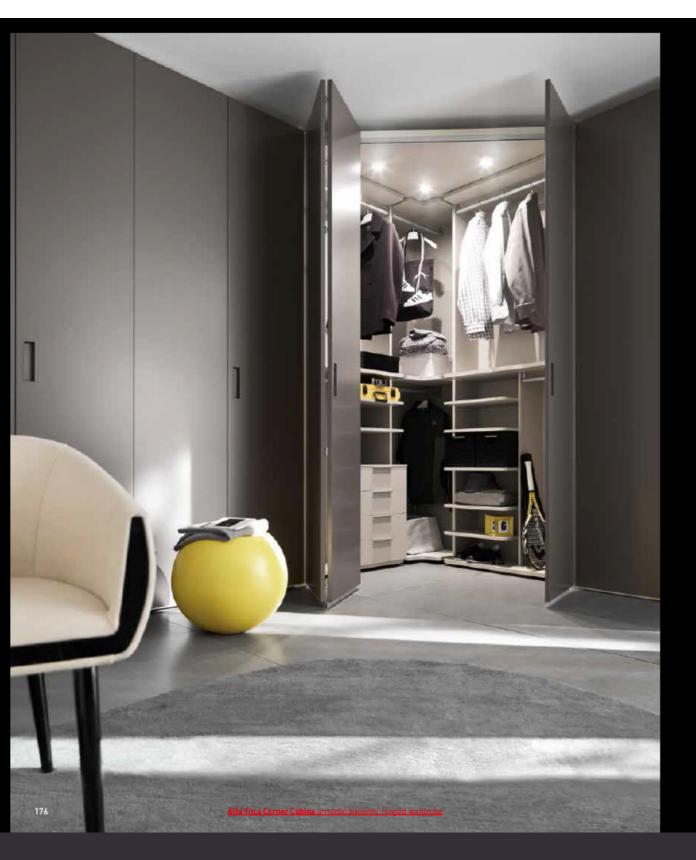

Il progetto Tempo Armadi permette di trasformare l'angolo di una stanza in una vera e propria cabina armadio, offrendo più completa accessibilità e funzionalità / The Tempo Armadi range allows the corner of the room to be transformed into an actual willierighe finish.

Elementi Caratterizzanti / Characterising elements Angolo battente / Hinged corner Angolo curvo / Curved corner Angolo curvo / Curved corner
Angolo scorrevole / Silding corner
Terminale trapezio / Trapezium terminal
Terminale a giomo / Open terminal
Portale / Portale Portale / Portal

#### Cabina Corner