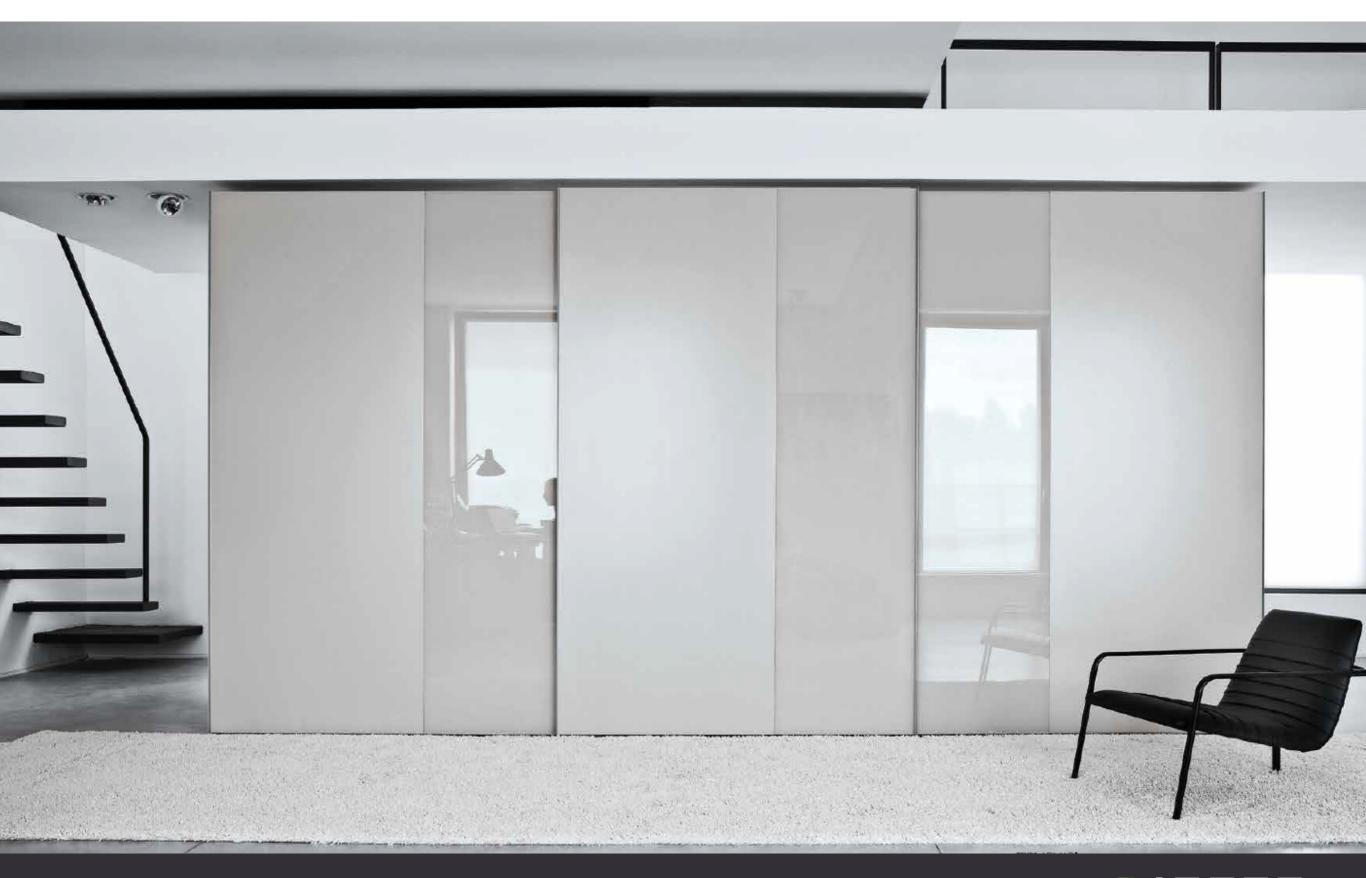

possibilità per progettare una soluzione ogni volta diversa, sempre speciale / The sliding door, a sophis-ticated yet at the same time functional solution for fitting the wardrobe with large moving surfaces, opti-mising the space available. The Tempo Armadi range interprets this type of door through an essential purity of form, embellished with horizontal inserts, handles that are recessed or integrated in the edge, grooves with subtle detailing. A complete range of possibilities for designing a solution which is different each time and always special.

TEMPO ARMADI

25

Le ante scorrevoli del guardaroba, richiamano le pareti divisorie in vetro e le porte finestre tipiche dell'architettura contemporanea, in un gioco di rimandi concettuali e visivi che formano un ambiente notte dinamico, in continua trasformazione e movimento / The silding doors of the wardrobe echo the partition walls in glass and the French doors typical of contemporary architecture in a play on conceptual and visual references which make up a dynamic bedroom space, with constant transformation and movement.