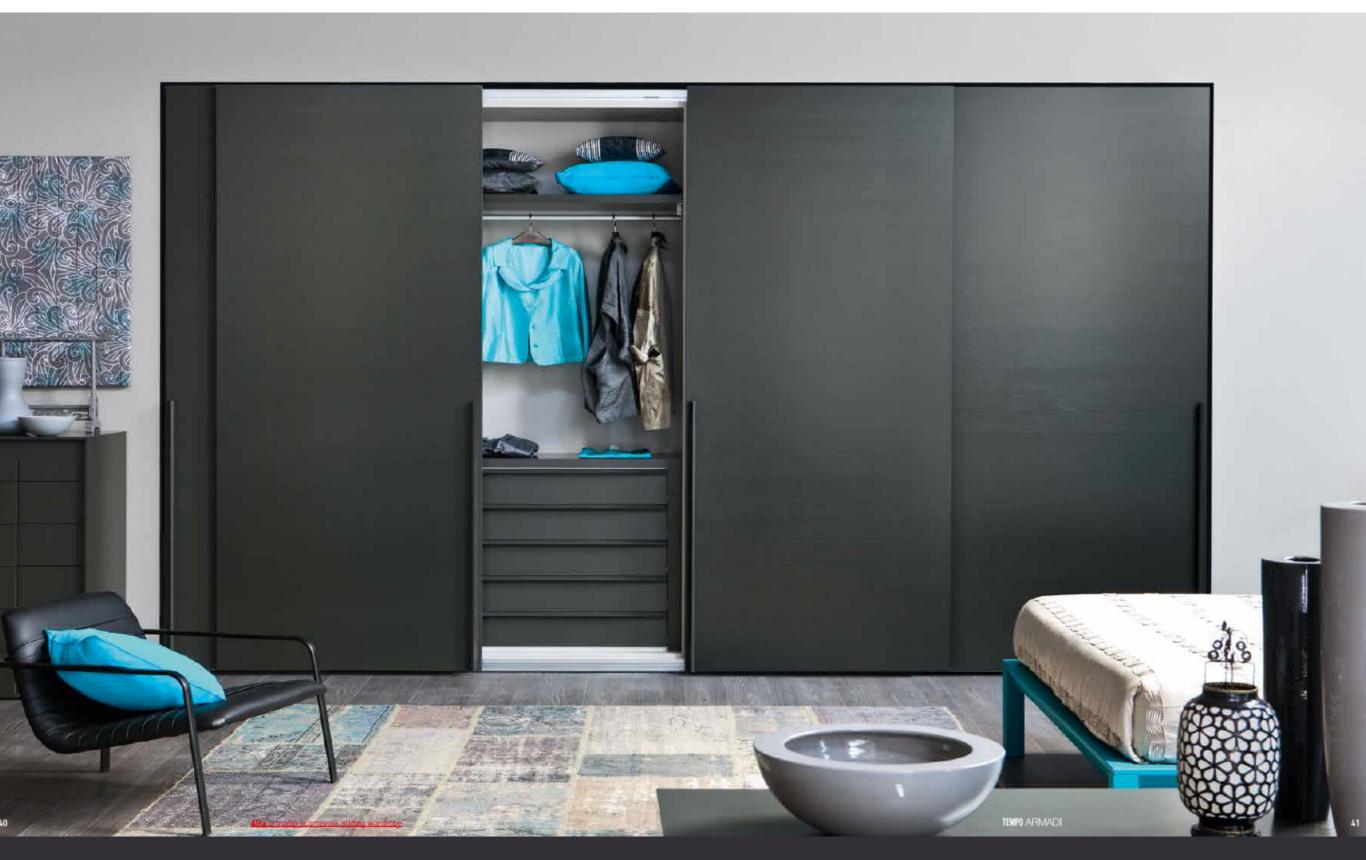

## **CLASS**

L'anta scorrevole Class, qui presentata in versione completamente laccata Bianco opaco, si distingue per l'inserto orizzontale in massello, con una lineare ma raffinata presa verticale a incavo, dettaglio questo al tempo stesso tecnico ed estetico.

The Class sliding door, shown here in the version with matt lacquer Bianco finish throughout, is distinctive in the horizontal insert in solid wood, with a straight yet sophisticated recessed vertical grip, a detail which is simultaneously technical and aesthetic.

TEMPO ARMADI

25

Le ante scorrevoli del guardaroba, richiamano le pareti divisorie in vetro e le porte finestre tipiche dell'architettura contemporanea, in un gioco di rimandi concettuali e visivi che formano un ambiente notte dinamico, in continua trasformazione e movimento / The silding doors of the wardrobe echo the partition walls in glass and the French doors typical of contemporary architecture in a play on conceptual and visual references which make up a dynamic bedroom space, with constant transformation and movement.