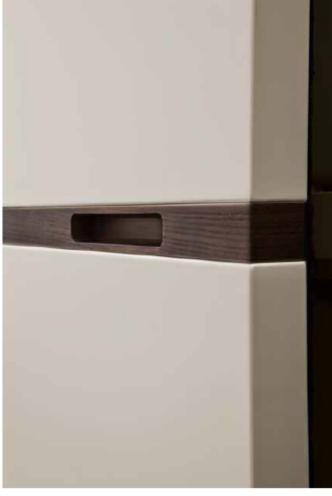

L'anta Edge, proposta in laccato Visone opaco, è resa speciale dalla maniglia formata da un profilo chesporge verso l'esterno / The Edge door, proposed in matt lacquer Visone finish, is made special by the handle formed by a profile which projects outwards.

#### **EDGE**

Il profilo angolato, con una parte che sporge verso l'esterno formando una maniglia integrata, è la caratteristica al tempo stesso formale e funzionale dell'anta battente Edge, qui presentata nella raffinata tonalità laccato Visone opaco. L'interno del guardaroba è in finitura Larice Bianco, un'essenza chiara e luminosa che aggiunge un tocco di naturale eleganza in più.

The angled profile, with a part which projects outwards forming an integrated handle, is the simultaneously formal and functional feature of the Edge hinged door, presented here in the refined mattlacquer Visone finish colour. The interior of the wardrobe is in Larice Bianco finish, a light and luminous wood which adds an extra touch of natural elegance.