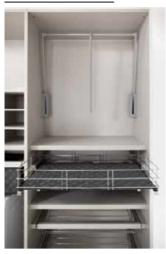

# **INTERNO ATTREZZATO**

# **EQUIPED INTERIOR**

Scarpiera estraibile alluminio con frontale nobilitato o laccato. Pull-out shoe rack with laquered or foil-wrapped front.

Cesto estraibile con fondo in tessuto trapuntato. Pull-out basket with quilted fabric bottom.

Vanis III (

Cesto estraibile sotto ripiano. Under-shelf pullout basket.

Ripiano interno con divisorio. Vertical partition with shelves.

Crociera interna. Internal criss-cross unit.

Appendiabiti servetto. Pull-downclothes hanging rail.

Cesto estraibile sotto ripiano. Under-shelf pullout basket.

Porta sacche estraibile con frontale nobilitato e laccato. Pull-out garment box frame with laquered or melamine front.

Scarpiera estra ibile. Pull-out shoe rack.