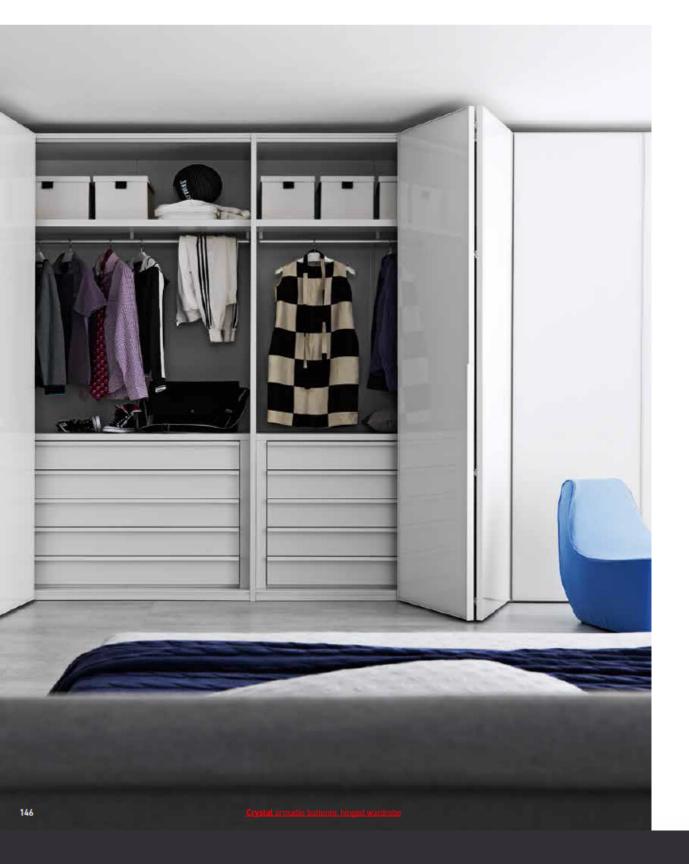

### **CRYSTAL**

Il progetto Crystal esplora il linguaggio del vetro, con i suoi riflessi e le sue evanescenze, amplificando qualsiasi spazio con fascino e leggerezza. Le ante sono proposte in diverse tonalità laccate, a specchio oppure in versione satinata bianca. Il profilo è disponibile in acciaio spazzolato e nei vari colori laccati, per personalizzare ulteriormente il risultato cromatico finale. Diverse anche le dimensioni disponibili, sia in larghezza che in altezza.

The Crystal design explores the idiom of glass with its reflections and its evanescence, amplifying any space with charm and lightness. The doors are available in different lacquer finish colours, mirrored or in the white satin finish version. The profile is available in brushed steel and in the various lacquer finish colours in order to personalise further the final colour result. There are also different sizes available, both in width and height.

## **CRYSTAL**

Progettata per suscitare sottili emozioni e profonde riflessioni, l'anta Crystal è disponibile in diverse varianti, con vetro laccato e vetro a specchio, tutte circondate da una snella cornice con maniglia integrata.

Designed to arouse subtle emotions and deep thoughts, the Crystal door is available in different versions, with mirrored and lacquered glass, all surrounded by a slim frame with integrated handle.

L'anta Alfa nella finitura Olmo Bianco, è una La perfezione della realizzazione emerge visibilpresenza calda e luminosa nello spazio notte / The Alfa door in Olmo Bianco finish is a warm and luminous da un'anta all'altra / The perfection of the manufacfeature of the bedroom.