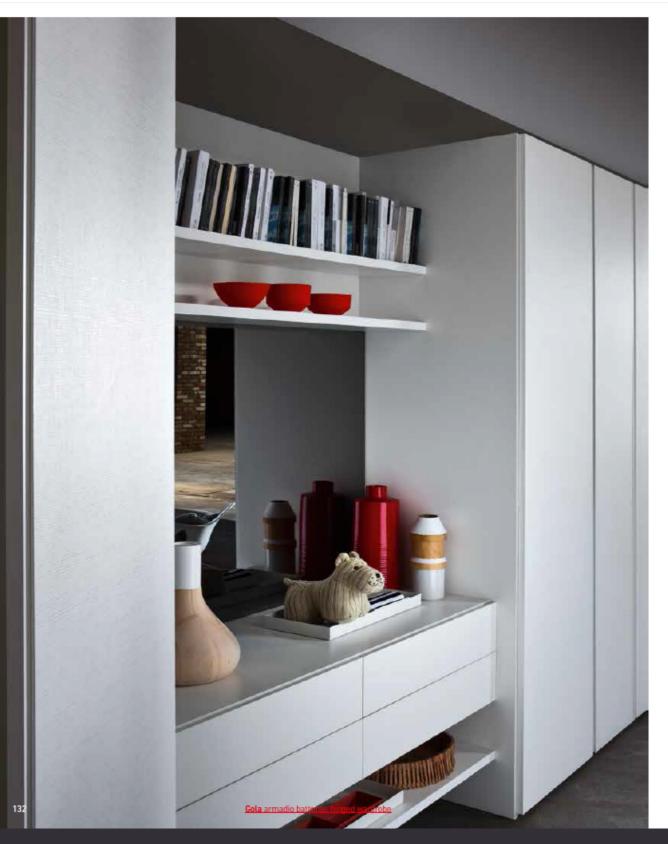

parte integrante dell'architettura domestica / The Gola door, shown here in lacquer Grigiofinish, is a large and pure surface which becomes an integral part of the perfect assembly of the metal accessories inside the defaults. A sim vertical per l'apertura e la chiusura dell'anta / A sim vertical per l'apertura e la chiusura dell'anta / A sim vertical per l'apertura e la chiusura dell'anta / A sim vertical per l'apertura e la chiusura dell'anta / A sim vertical per l'apertura e la chiusura dell'anta / A sim vertical per l'apertura e la chiusura dell'anta / A sim vertical per l'apertura e la chiusura dell'anta / A sim vertical per l'apertura e la chiusura dell'anta / A sim vertical per l'apertura e la chiusura dell'anta / A sim vertical per l'apertura e la chiusura dell'anta / A sim vertical per l'apertura e la chiusura dell'anta / A sim vertical per l'apertura e la chiusura dell'anta / A sim vertical per l'apertura e la chiusura dell'anta / A sim vertical per l'apertura e la chiusura dell'anta / A sim vertical per l'apertura e la chiusura dell'anta / A sim vertical per l'apertura e la chiusura dell'anta / A sim vertical per l'apertura e la chiusura dell'anta / A sim vertical per l'apertura e la chiusura dell'anta / A sim vertical per l'apertura e la chiusura dell'anta / A sim vertical per l'apertura e la chiusura dell'anta / A sim vertical per l'apertura e la chiusura dell'anta / A sim vertical per l'apertura e la chiusura dell'anta / A sim vertical per l'apertura e la chiusura dell'anta / A sim vertical per l'apertura e la chiusura dell'anta / A sim vertical per l'apertura e la chiusura dell'anta / A sim vertical per l'apertura e la chiusura dell'anta / A sim vertical per l'apertura e la chiusura dell'anta / A sim vertical per l'apertura e la chiusura dell'anta / A sim vertical per l'apertura e la chiusura dell'anta / A sim vertical per l'apertura e la chiusura dell'anta / A sim vertical per l'apertura e la chiusura dell'anta / A sim vertical per l'apertura e la chiusura dell'anta / A sim vertical per l'apertu domestic architecture.

L'anta Gola, qui presentata in finitura laccato
Grigio, è un'ampia e pura superficie che diventa

La qualità Novamobili si vede in tutti i dettagli: ad
Grigio, è un'ampia e pura superficie che diventa

La qualità Novamobili si vede in tutti i dettagli: ad
Grigio, è un'ampia e pura superficie che diventa

#### **GOLA**

Nell'anta scorrevole Gola, qui presentata in finitura laccato opaco Grigio, il massimo dell'essenzialità conduce a un risultato armonioso ed elegante. Il profilo a tutta altezza funge da presa, senza utilizzare maniglie esterne o a incasso. La sua estrema linearità la rende particolarmente adatta all'inserimento in ambienti contemporanei, ma può essere utilizzata in un'ampia varietà di contesti stilistici e architettonici.

In the Gola sliding door, shown here in matt lacquer Grigio finish, the ultimate in minimalism produces a harmonious and elegant result. The profile running from top to bottom acts as grip, without using external or recessed handles. Its extreme linearity makes it particularly suitable for use in contemporary spaces although it can also be adopted in a wide variety of style and architectural contexts.