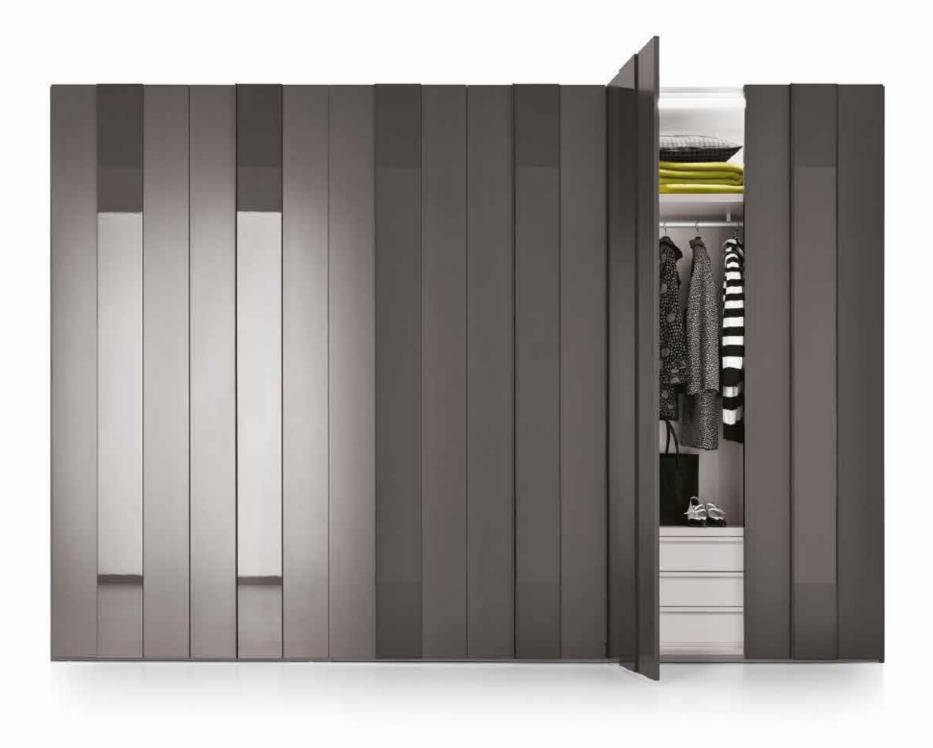

## **CLASS**

L'anta scorrevole Class, qui presentata in versione completamente laccata Bianco opaco, si distingue per l'inserto orizzontale in massello, con una lineare ma raffinata presa verticale a incavo, dettaglio questo al tempo stesso tecnico ed estetico.

The Class sliding door, shown here in the version with matt lacquer Bianco finish throughout, is distinctive in the horizontal insert in solid wood, with a straight yet sophisticated recessed vertical grip, a detail which is simultaneously technical and aesthetic.