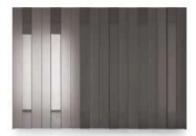

### **STRIPE**

Ispirazione minimalista per l'anta battente Stripe, qui proposta con maniglia Trend e finitura laccato Fango, impreziosita da llevi segni verticali, intervallati con spazi irregolari, che aggiungono un senso di dinamismo decorativo all'intera composizione. L'interno del guardaroba, in Larice Bianco, è attrezzabile a piacere con cassetti, ripiani e accessori.

Minimalist inspiration for the Stripe hinged door, proposed here with Trend handle and Fango lacquer finish, decorated with light vertical details distanced with regular spaces which add a sense of decorative movement to the entire composition. The interior of the wardrobe, in Larice Bianco, can be fitted out as required with drawers, shelves and accessories.