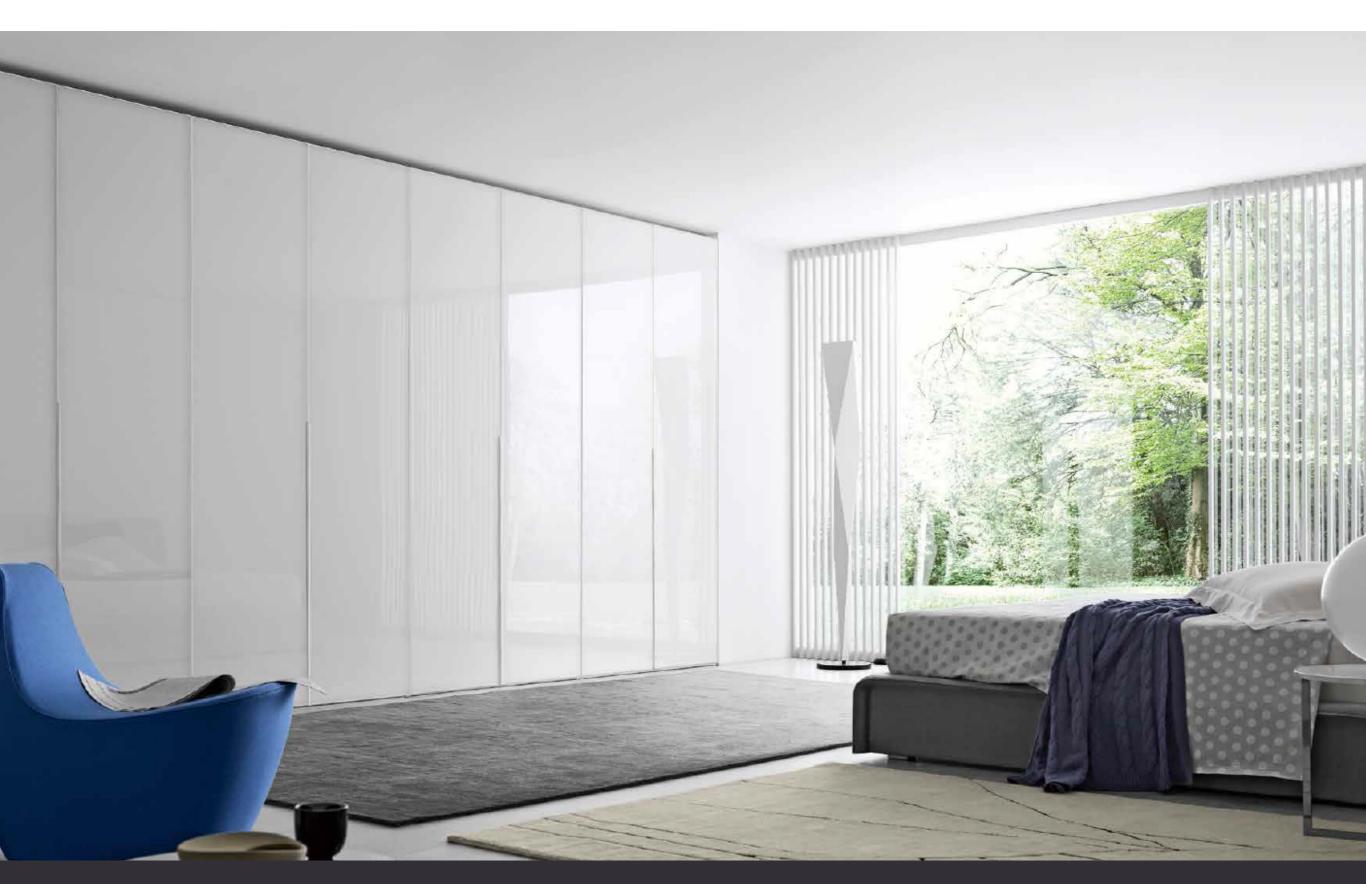

the wardrobe with Plane sliding doors is like a stage door. curtain which discreetly divides up the space.

Essere, non apparire: l'armadio con ante scorrevoli L'unico dettaglio protagonista è la maniglia Filo, La finitura Bianco Lucido qui presentata, enfatizza Plane è come una quinta che suddivide con discre- incassata nello spessore dell'anta / The only key il prezioso minimalismo del guardaroba e dell'amzione lo spazio / Substance over mere appearance: detailis the Filo handle, recessed in the thickness of the blente nel suo insieme / The Bianco Lucido finish

shown here heightens the luxury minimalism of the wardrobe and the room as a whole.

Plane armadio scorrevole, sliding wardrobe

## **PLANE**

L'anta Plane è una superficie pura e leggera, con uno spessore maggiorato per permettere l'inserimento laterale della maniglia Filo. Proposta in tutte le tonalità laccate lucide ed opache della collezione, è disponibile in moduli di diversa larghezza e altezza.

The Plane door is a pure and light surface with increased thickness to allow the side fitting of the Filo handle. Available in all the matt and gloss lacquer finish colours of the collection, it also comes in modules of different width and height.