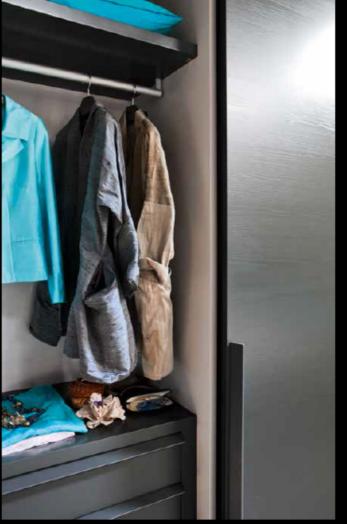

L'interno, nella nuova finitura Larice Bianco, può I ripiani, realizzati con pannelli di generoso spessore, garantiscono la massima stabilità / The interior, in the new Larice Bianco finish, can be fitted out as required with numerous accessories. with Sabbia lacquer finish profile, features large sizes.

L'interno del guardaroba è attrezzabile con piani e L'utilizzo di pannelli di forte spessore, trasmette L'inserto dell'anta Middle può essere in essenza, interior of the wardrobe can be fitted out with shelves of extra thick panels also puts over a visual sense of and drawers for all storage needs.

cassetti per ogni esigenza di contenimento / The anche visivamente un senso di solidità / The use solidity.

per aggiungere un tocco di naturale calore, oppure nella stessa finitura laccata dell'anta / The insert of the Middle door can be in wood in order to add a touch of natural warmth or in the same lacquer finish as the door.