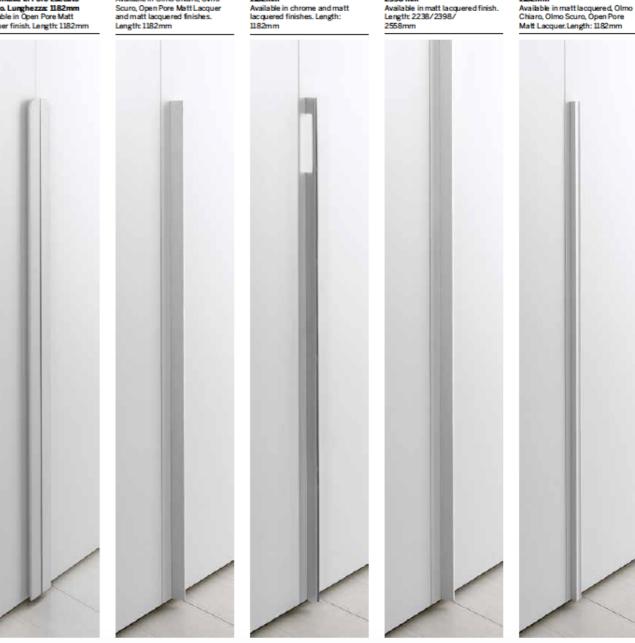

#### NICE

Disponibile in Poro Laccato Opaco. Lunghezza: 1182mm Available in Open Pore Matt Lacquer finish. Length: 1182mm

Disponibile in Olmo Chiaro, Olmo Scuro, Poro Laccato Opaco e laccato opaco. Lunghezz a: 1182mm Available in Olmo Chiaro, Olmo Scuro, Open Pore Matt Lacquer and matt lacquered finishes.

# Disponibile in finitura cromo e laccato opaco. Lunghezza: 1182mm Available in chrome and matt lacquered finishes. Length:

ASTA

#### **TRATTO**

Lunghezza: 2238/2398/ 2558 mm

Disponibile in laccato opaco, Olmo Chiaro, Olmo Scuro, Poro Laccato Opaco. Lunghezza: 1182mm

**RIMA** 

Available in matt lacquered, Olmo Chiaro, Olmo Scuro, Open Pore