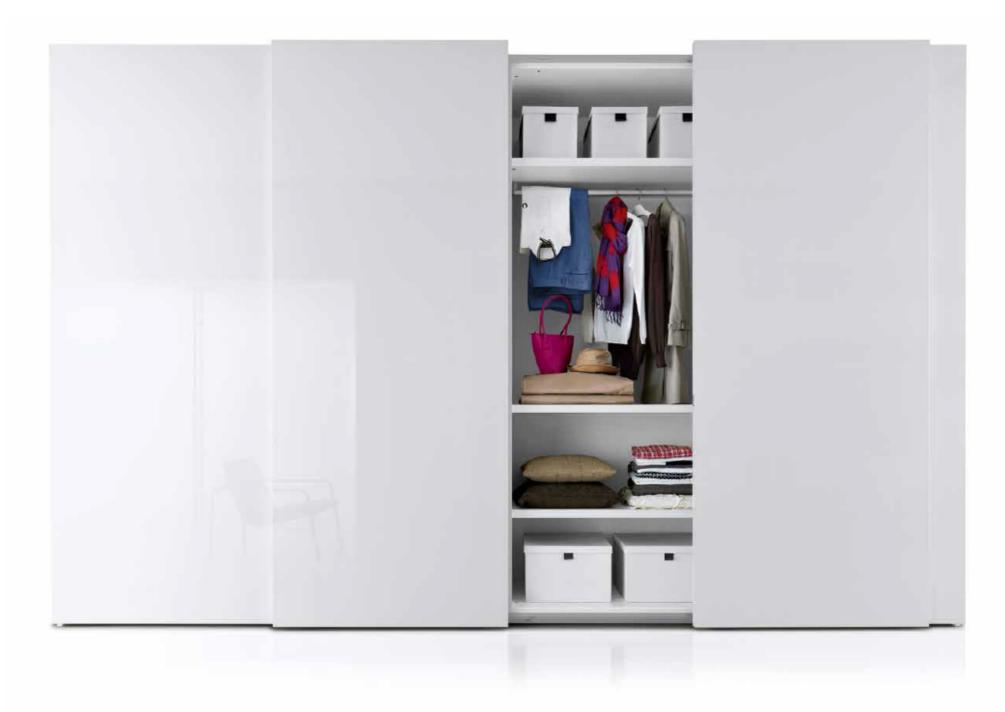

Substance over mere appearance: detailis the Filo handle, recessed in the thickness of the blente nel suo insieme / The Bianco Lucido finish

shown here heightens the luxury minimalism of the wardrobe and the room as a whole.

Plane armadio scorrevole, sliding wardrobe



## **PLANE**

L'anta Plane è una superficie pura e leggera, con uno spessore maggiorato per permettere l'inserimento laterale della maniglia Filo. Proposta in tutte le tonalità laccate lucide ed opache della collezione, è disponibile in moduli di diversa larghezza e altezza.

The Plane door is a pure and light surface with increased thickness to allow the side fitting of the Filo handle. Available in all the matt and gloss lacquer finish colours of the collection, it also comes in modules of different width and height.







La versatile modularità dell'anta battente, permette di sfruttare al massimo lo spazio disponibile, inserendosi nell'architettura della casa. Tempo Armadi aggiunge a questo la possibilità di integrare nel guardaroba altri elementi: dalla cabina armadio, alla libreria con vani a giomo, nel segno della flessibilità compositiva e di utilizzo. Il tutto con una scelta completa di soluzioni estetiche e funzionali: dalle finiture laccate, ai nobilitati, agli ecolegni, alle maniglie a incasso, integrate o esterne / The versatile modularity of the hinged door allows full use of the space available, becoming a part of the architecture of the home. Tempo Armadi adds to this the possibility of integrating other elements in the wardrobe: from the walk-in closet to the bookcase with open compartme