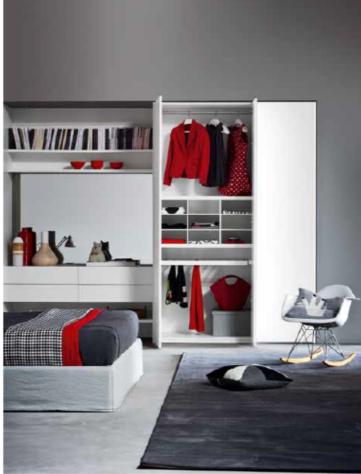

## **CLASS**

L'anta scorrevole Class, qui presentata in versione completamente laccata Bianco opaco, si distingue per l'inserto orizzontale in massello, con una lineare ma raffinata presa verticale a incavo, dettaglio questo al tempo stesso tecnico ed estetico.

The Class sliding door, shown here in the version with matt lacquer Bianco finish throughout, is distinctive in the horizontal insert in solid wood, with a straight yet sophisticated recessed vertical grip, a detail which is simultaneously technical and aesthetic.