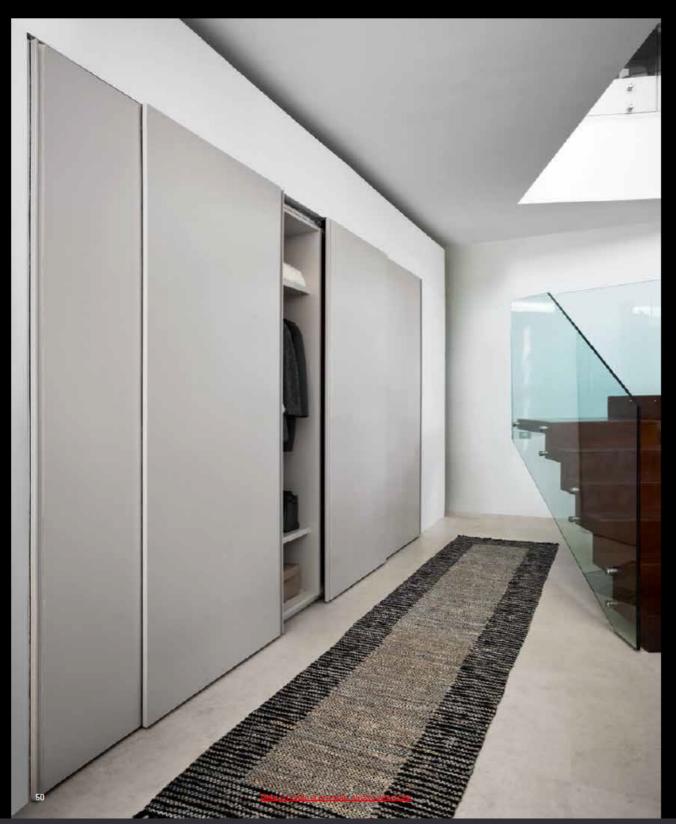

possibilità per progettare una soluzione ogni volta diversa, sempre speciale / The sliding door, a sophis-ticated yet at the same time functional solution for fitting the wardrobe with large moving surfaces, opti-mising the space available. The Tempo Armadi range interprets this type of door through an essential purity of form, embellished with horizontal inserts, handles that are recessed or integrated in the edge, grooves with subtle detailing. A complete range of possibilities for designing a solution which is different each time and always special.

TEMPO ARMADI

25

Le ante scorrevoli del guardaroba, richiamano le pareti divisorie in vetro e le porte finestre tipiche dell'architettura contemporanea, in un gioco di rimandi concettuali e visivi che formano un ambiente notte dinamico, in continua trasformazione e movimento / The silding doors of the wardrobe echo the partition walls in glass and the French doors typical of contemporary architecture in a play on conceptual and visual references which make up a dynamic bedroom space, with constant transformation and movement.