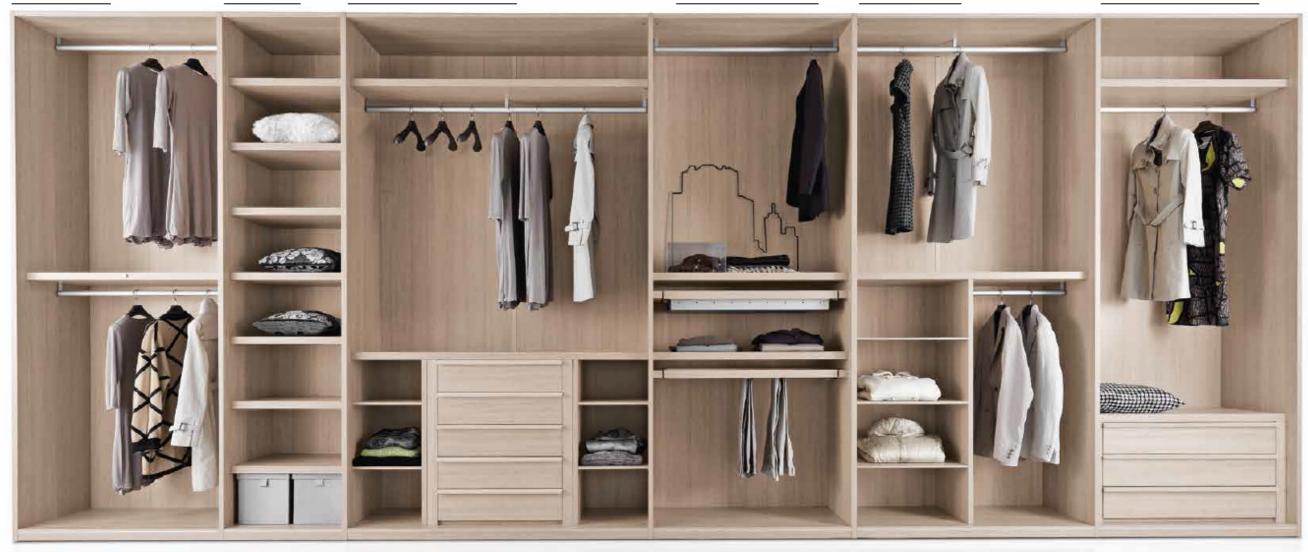

La versatile modularità dell'anta battente, permette di sfruttare al massimo lo spazio disponibile, inserendosi nell'architettura della casa. Tempo Armadi aggiunge a questo la possibilità di integrare nel guardaroba altri elementi: dalla cabina armadio, alla libreria con vani a giomo, nel segno della flessibilità compositiva e di utilizzo. Il tutto con una scelta completa di soluzioni estetiche e funzionali: dalle finiture laccate, ai nobilitati, agli ecolegni, alle maniglie a incasso, integrate o esterne / The versatile modularity of the hinged door allows full use of the space available, becoming a part of the architecture of the home. Tempo Armadi adds to this the possibility of integrating other elements in the wardrobe: from the walk-in closet to the bookcase with open compartments, with a view to flexibility of use and composition. All this with a full choice of aesthetic and functional solutions: from the lacquer to the foil-wrapped finishes and eco woods, and recessed, integrated and external handles.

Il progetto Tempo Armadi permette di trasformare l'angolo di una stanza in una vera e propria cabina armadio, offrendo più completa accessibilità e funzionalità / The Tempo Armadi range allows the corner of the room to be transformed into an actual willierighe finish.