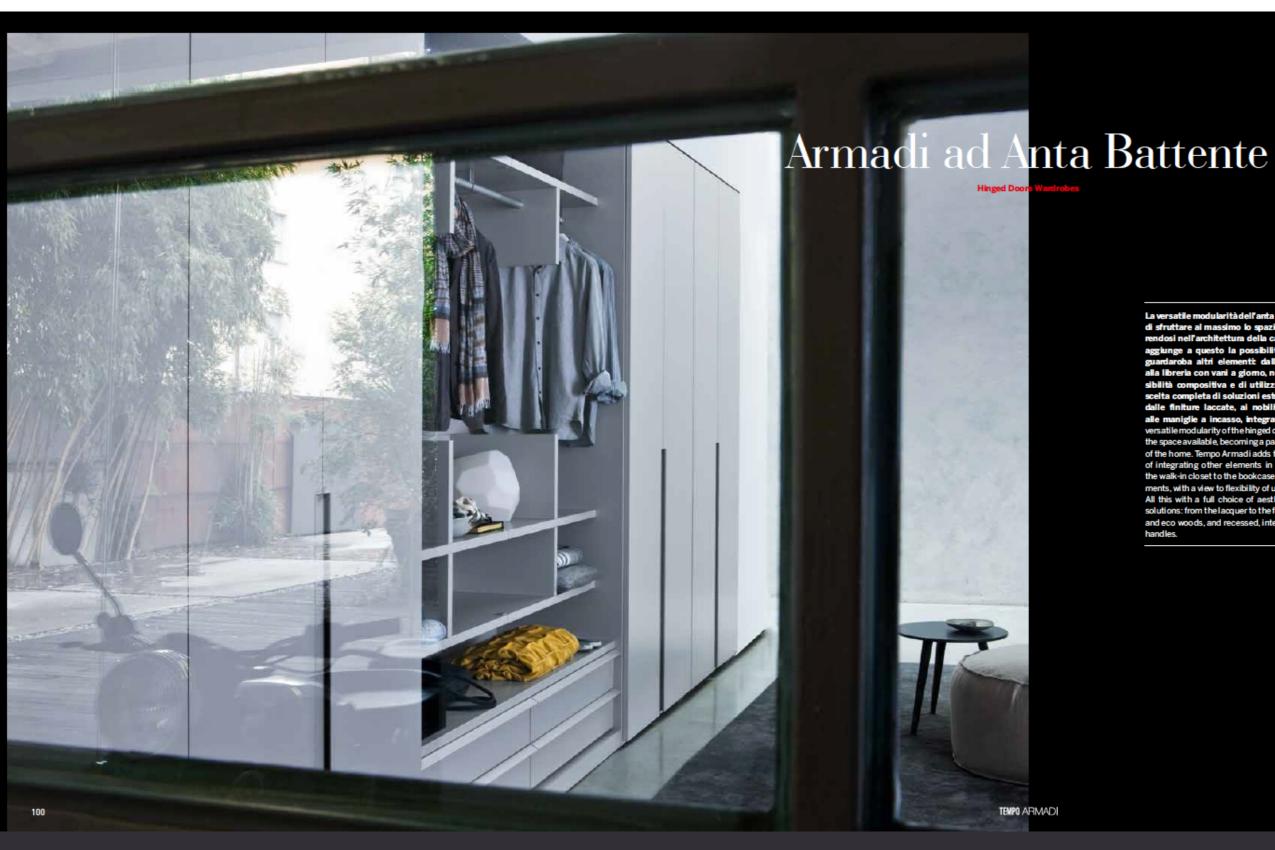

La versatile modularità dell'anta battente, permette di sfruttare al massimo lo spazio disponibile, inserendosi nell'architettura della casa. Tempo Armadi aggiunge a questo la possibilità di integrare nel guardaroba altri elementi: dalla cabina armadio, alla libreria con vani a giomo, nel segno della flessibilità compositiva e di utilizzo. Il tutto con una scelta completa di soluzioni estetiche e funzionali: dalle finiture laccate, ai nobilitati, agli ecolegni, alle maniglie a incasso, integrate o esterne / The versatile modularity of the hinged door allows full use of the space available, becoming a part of the architecture of the home. Tempo Armadi adds to this the possibility of integrating other elements in the wardrobe: from the walk-in closet to the bookcase with open compartments, with a view to flexibility of use and composition. All this with a full choice of aesthetic and functional solutions: from the lacquer to the foil-wrapped finishes and eco woods, and recessed, integrated and external handles.