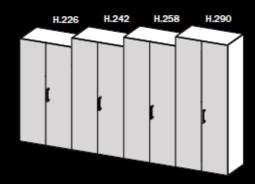

#### ALTEZZE ANTA BATTENTE / HINGED DOOR HEIGHT

#### ALTEZZE ANTA PIEGHEVOLE / FOLDING DOOR HEIGHT