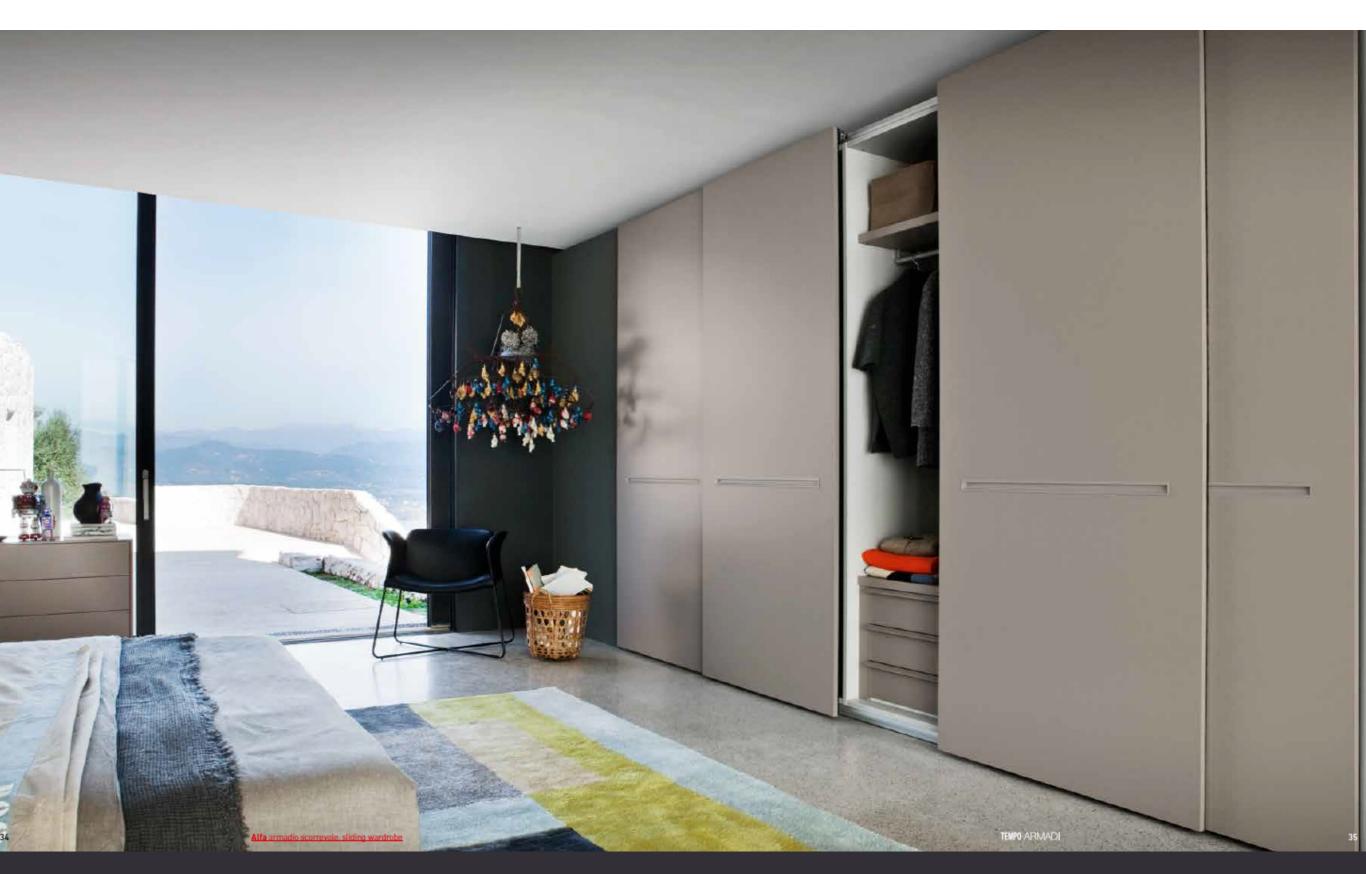

possibilità per progettare una soluzione ogni volta diversa, sempre speciale / The sliding door, a sophis-ticated yet at the same time functional solution for fitting the wardrobe with large moving surfaces, opti-mising the space available. The Tempo Armadi range interprets this type of door through an essential purity of form, embellished with horizontal inserts, handles that are recessed or integrated in the edge, grooves with subtle detailing. A complete range of possibilities for designing a solution which is different each time and always special.

TEMPO ARMADI

25

Le ante scorrevoli del guardaroba, richiamano le pareti divisorie in vetro e le porte finestre tipiche dell'architettura contemporanea, in un gioco di rimandi concettuali e visivi che formano un ambiente notte dinamico, in continua trasformazione e movimento / The silding doors of the wardrobe echo the partition walls in glass and the French doors typical of contemporary architecture in a play on conceptual and visual references which make up a dynamic bedroom space, with constant transformation and movement.