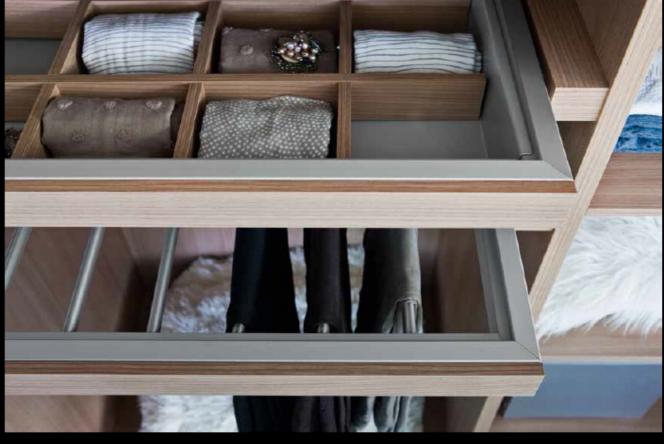

L'interno, nella nuova finitura Larice Bianco, può I ripiani, realizzati con pannelli di generoso spessore, garantiscono la massima stabilità / The interior, in the new Larice Bianco finish, can be fitted out as required with numerous accessories. with Sabbia lacquer finish profile, features large sizes.

L'interno del guardaroba è attrezzabile con piani e L'utilizzo di pannelli di forte spessore, trasmette L'inserto dell'anta Middle può essere in essenza, interior of the wardrobe can be fitted out with shelves of extra thick panels also puts over a visual sense of and drawers for all storage needs.

cassetti per ogni esigenza di contenimento / The anche visivamente un senso di solidità / The use solidity.

per aggiungere un tocco di naturale calore, oppure nella stessa finitura laccata dell'anta / The insert of the Middle door can be in wood in order to add a touch of natural warmth or in the same lacquer finish as the door.