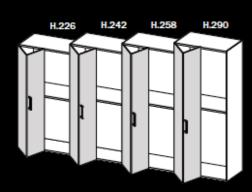

#### ALTEZZE ANTA BATTENTE / HINGED DOOR HEIGHT

#### ALTEZZE ANTA PIEGHEVOLE / FOLDING DOOR HEIGHT