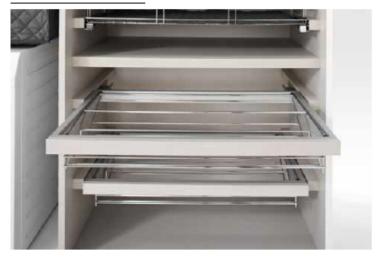

# **INTERNO ATTREZZATO**

# **EQUIPED INTERIOR**

Scarpiera estraibile alluminio con frontale nobilitato o laccato. Pull-out shoe rack with laquered or foil-wrapped front.

Cesto estraibile con fondo in tessuto trapuntato. Pull-out basket with quilted fabric bottom.

Vanis III (

Cesto estraibile sotto ripiano. Under-shelf pullout basket.

Ripiano interno con divisorio. Vertical partition with shelves.

Crociera interna. Internal criss-cross unit.

Appendiabiti servetto. Pull-downclothes hanging rail.

Cesto estraibile sotto ripiano. Under-shelf pullout basket.

Porta sacche estraibile con frontale nobilitato e laccato. Pull-out garment box frame with laquered or melamine front.

Scarpiera estra ibile. Pull-out shoe rack.