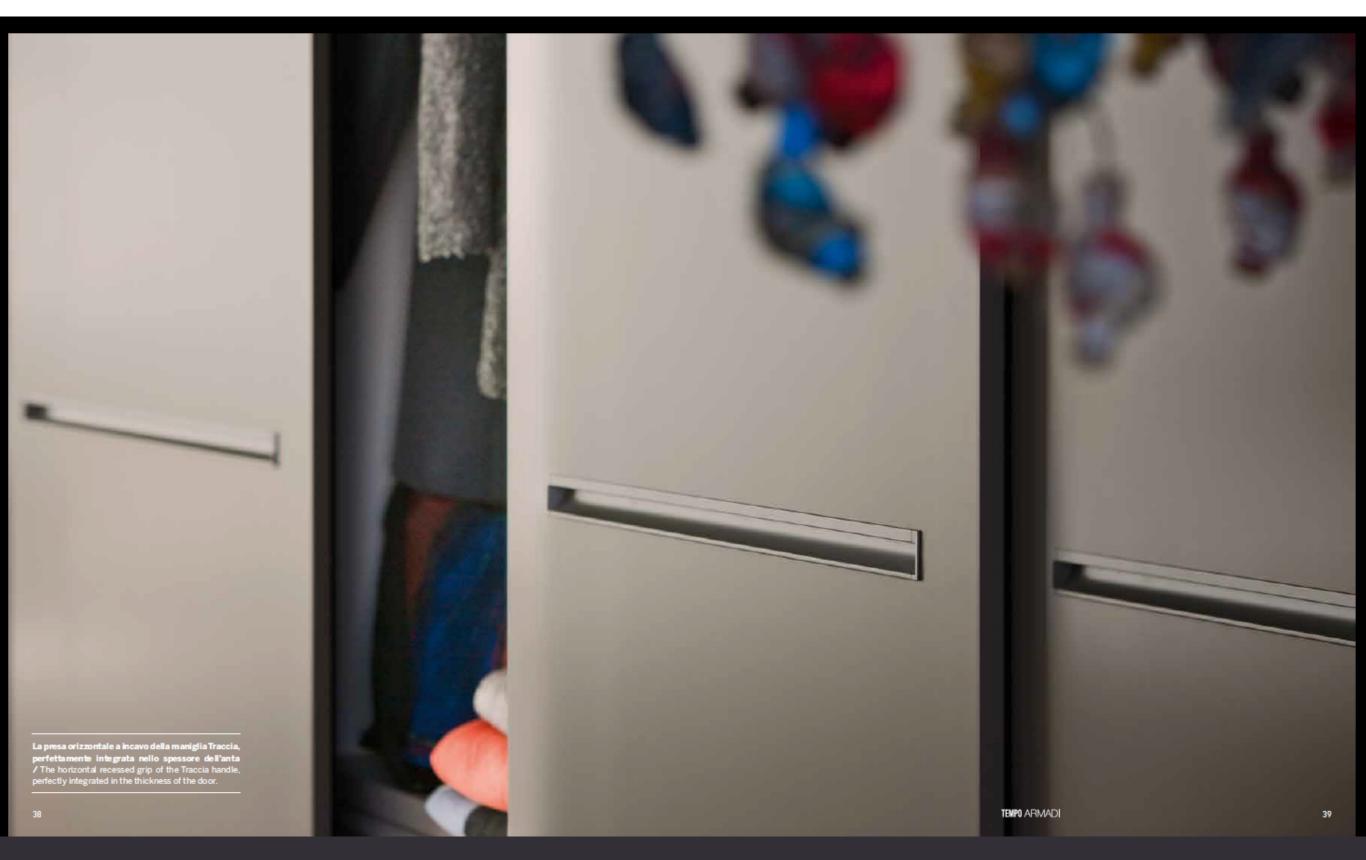

possibilità per progettare una soluzione ogni volta diversa, sempre speciale / The sliding door, a sophis-ticated yet at the same time functional solution for fitting the wardrobe with large moving surfaces, opti-mising the space available. The Tempo Armadi range interprets this type of door through an essential purity of form, embellished with horizontal inserts, handles that are recessed or integrated in the edge, grooves with subtle detailing. A complete range of possibilities for designing a solution which is different each time and always special.