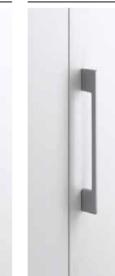

#### **ARPA**

Disponibile in alluminio Lunghezza: 814mm Available in aluminium. Length: 814mm