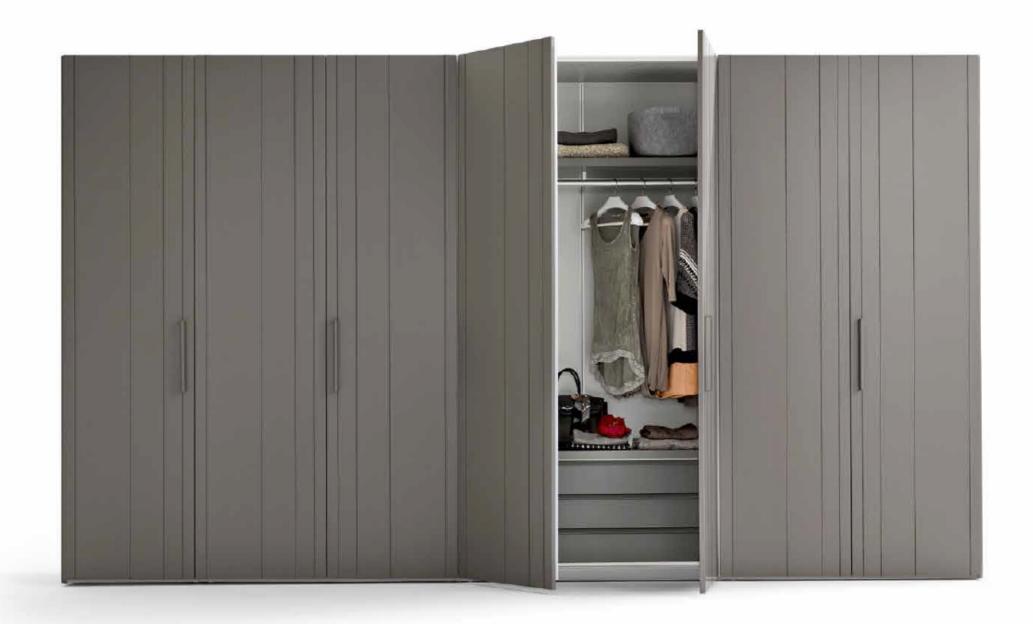

La versatile modularità dell'anta battente, permette di sfruttare al massimo lo spazio disponibile, inserendosi nell'architettura della casa. Tempo Armadi aggiunge a questo la possibilità di integrare nel guardaroba altri elementi: dalla cabina armadio, alla libreria con vani a giomo, nel segno della flessibilità compositiva e di utilizzo. Il tutto con una scelta completa di soluzioni estetiche e funzionali: dalle finiture laccate, ai nobilitati, agli ecolegni, alle maniglie a incasso, integrate o esterne / The versatile modularity of the hinged door allows full use of the space available, becoming a part of the architecture of the home. Tempo Armadi adds to this the possibility of integrating other elements in the wardrobe: from the walk-in closet to the bookcase with open compartments, with a view to flexibility of use and composition. All this with a full choice of aesthetic and functional solutions: from the lacquer to the foil-wrapped finishes and eco woods, and recessed, integrated and external handles.

original space.

104

Insieme alla collezione Tempo Notte, il programma
Tempo Armadi consente di comporre un ambiente
completo, accogliente ed originale / Together with
the Tempo Notte collection, the Tempo Armadi range
allows composition of a complete, welcoming and and convenience.