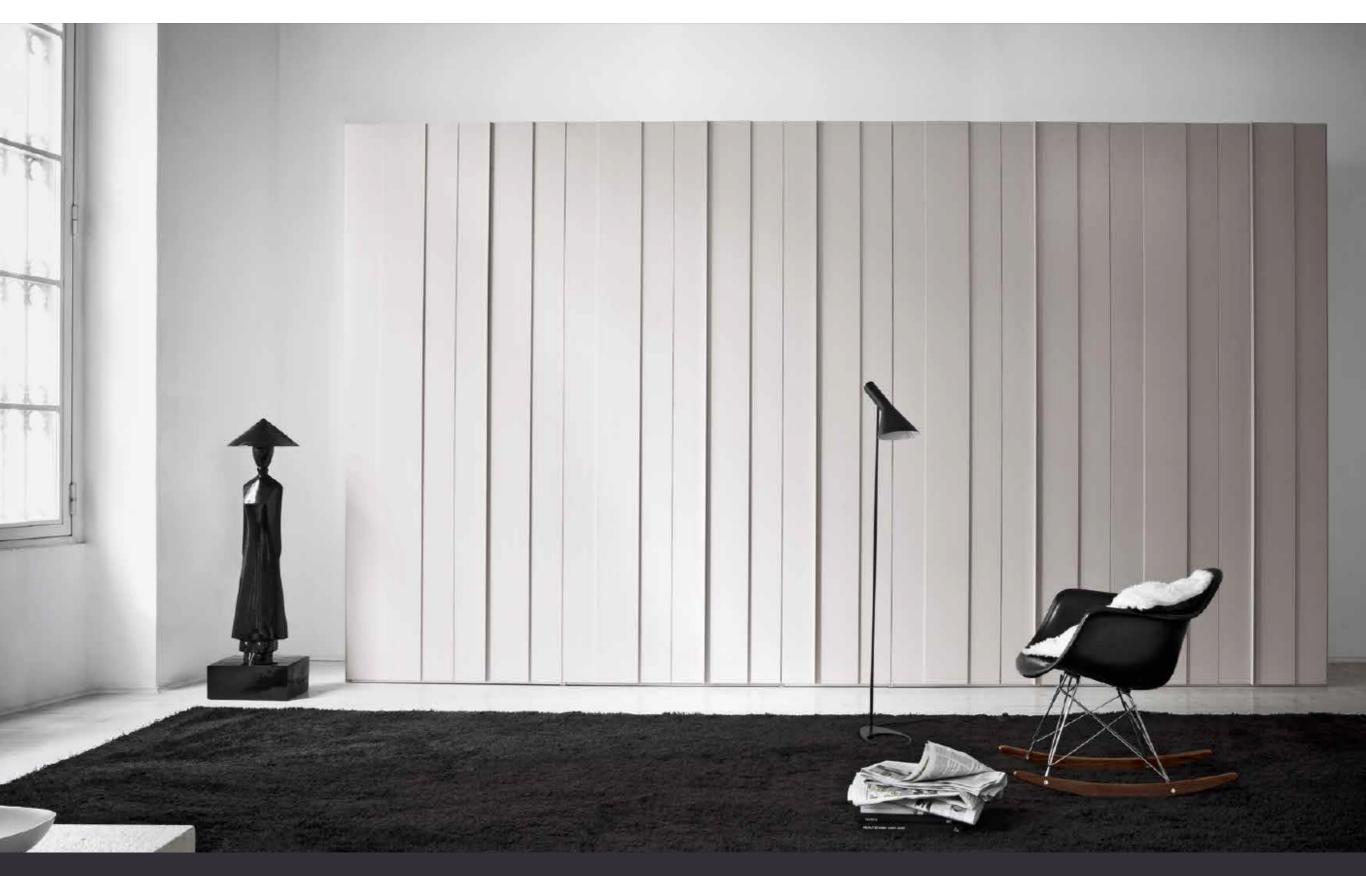

possibilità per progettare una soluzione ogni volta diversa, sempre speciale / The sliding door, a sophis-ticated yet at the same time functional solution for fitting the wardrobe with large moving surfaces, opti-mising the space available. The Tempo Armadi range interprets this type of door through an essential purity of form, embellished with horizontal inserts, handles that are recessed or integrated in the edge, grooves with subtle detailing. A complete range of possibilities for designing a solution which is different each time and always special.