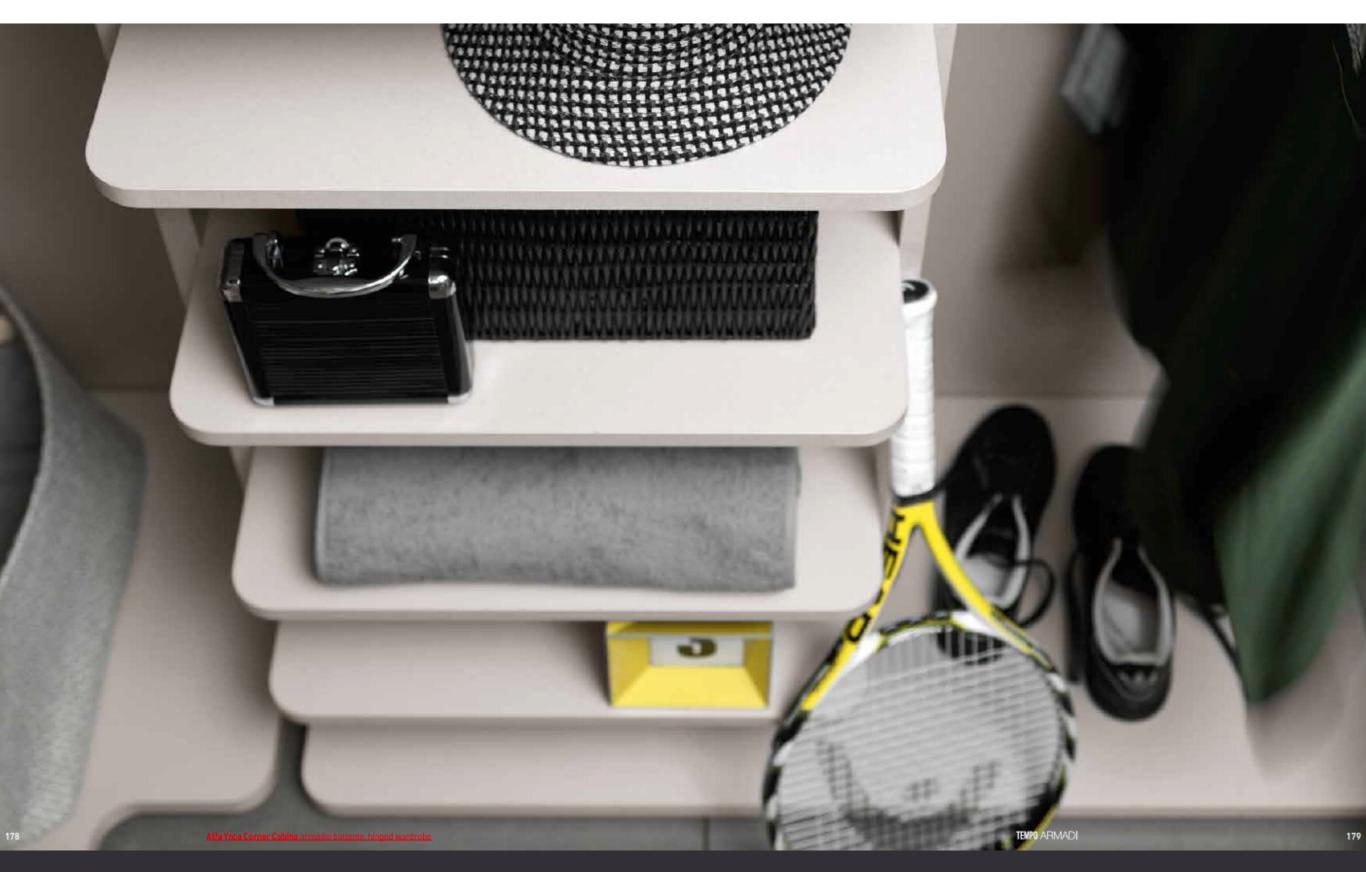

Il progetto Tempo Armadi permette di trasformare l'angolo di una stanza in una vera e propria cabina armadio, offrendo più completa accessibilità e funzionalità / The Tempo Armadi range allows the corner of the room to be transformed into an actual willierighe finish.

Le ante Alfa, con maniglia a incasso Ynca, sono la cate Ardesia Opaco, mentre l'interno è in finitura d'arredo del programma Tempo Notte, per creare una totale coerenza di stile / The same finishes can also be found in the items of furniture in the Tempo Notte range, for creating total style unity. walk-in closet, offering a more complete accessibility and use.