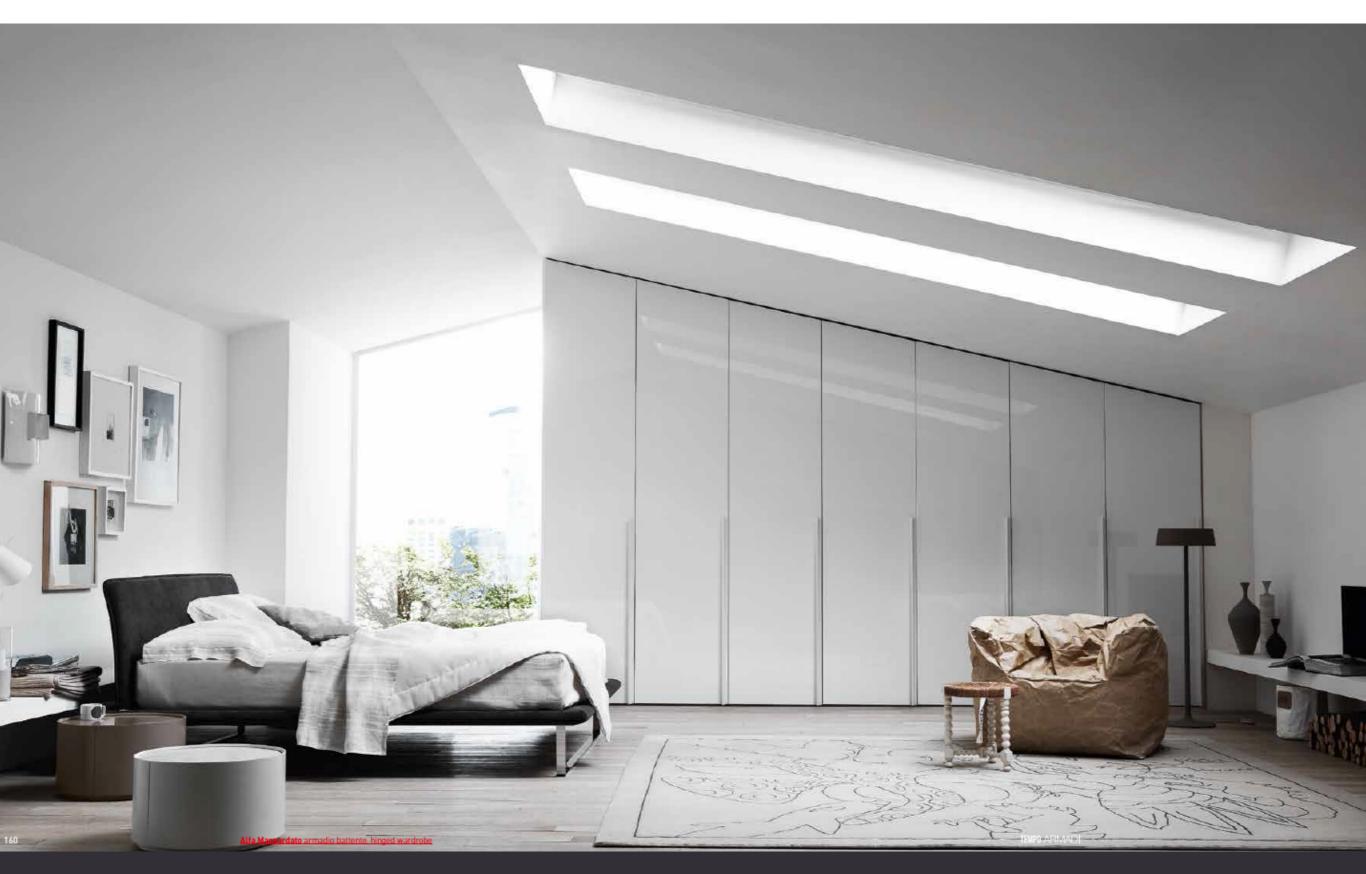

La versatile modularità dell'anta battente, permette di sfruttare al massimo lo spazio disponibile, inserendosi nell'architettura della casa. Tempo Armadi aggiunge a questo la possibilità di integrare nel guardaroba altri elementi: dalla cabina armadio, alla libreria con vani a giomo, nel segno della flessibilità compositiva e di utilizzo. Il tutto con una scelta completa di soluzioni estetiche e funzionali: dalle finiture laccate, ai nobilitati, agli ecolegni, alle maniglie a incasso, integrate o esterne / The versatile modularity of the hinged door allows full use of the space available, becoming a part of the architecture of the home. Tempo Armadi adds to this the possibility of integrating other elements in the wardrobe: from the walk-in closet to the bookcase with open compartments, with a view to flexibility of use and composition. All this with a full choice of aesthetic and functional solutions: from the lacquer to the foil-wrapped finishes and eco woods, and recessed, integrated and external handles.