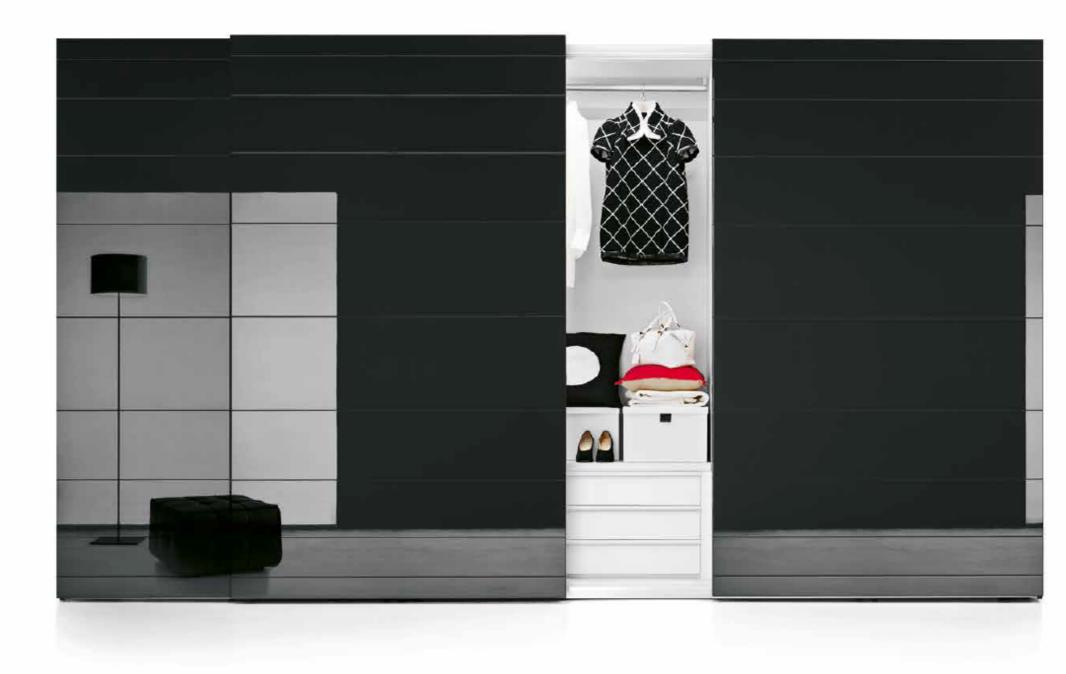

## **CLASS**

L'anta scorrevole Class, qui presentata in versione completamente laccata Bianco opaco, si distingue per l'inserto orizzontale in massello, con una lineare ma raffinata presa verticale a incavo, dettaglio questo al tempo stesso tecnico ed estetico.

The Class sliding door, shown here in the version with matt lacquer Bianco finish throughout, is distinctive in the horizontal insert in solid wood, with a straight yet sophisticated recessed vertical grip, a detail which is simultaneously technical and aesthetic.

L'interno, nella nuova finitura Larice Bianco, può I ripiani, realizzati con pannelli di generoso spessore, garantiscono la massima stabilità / The interior, in the new Larice Bianco finish, can be fitted out as required with numerous accessories. with Sabbia lacquer finish profile, features large sizes.