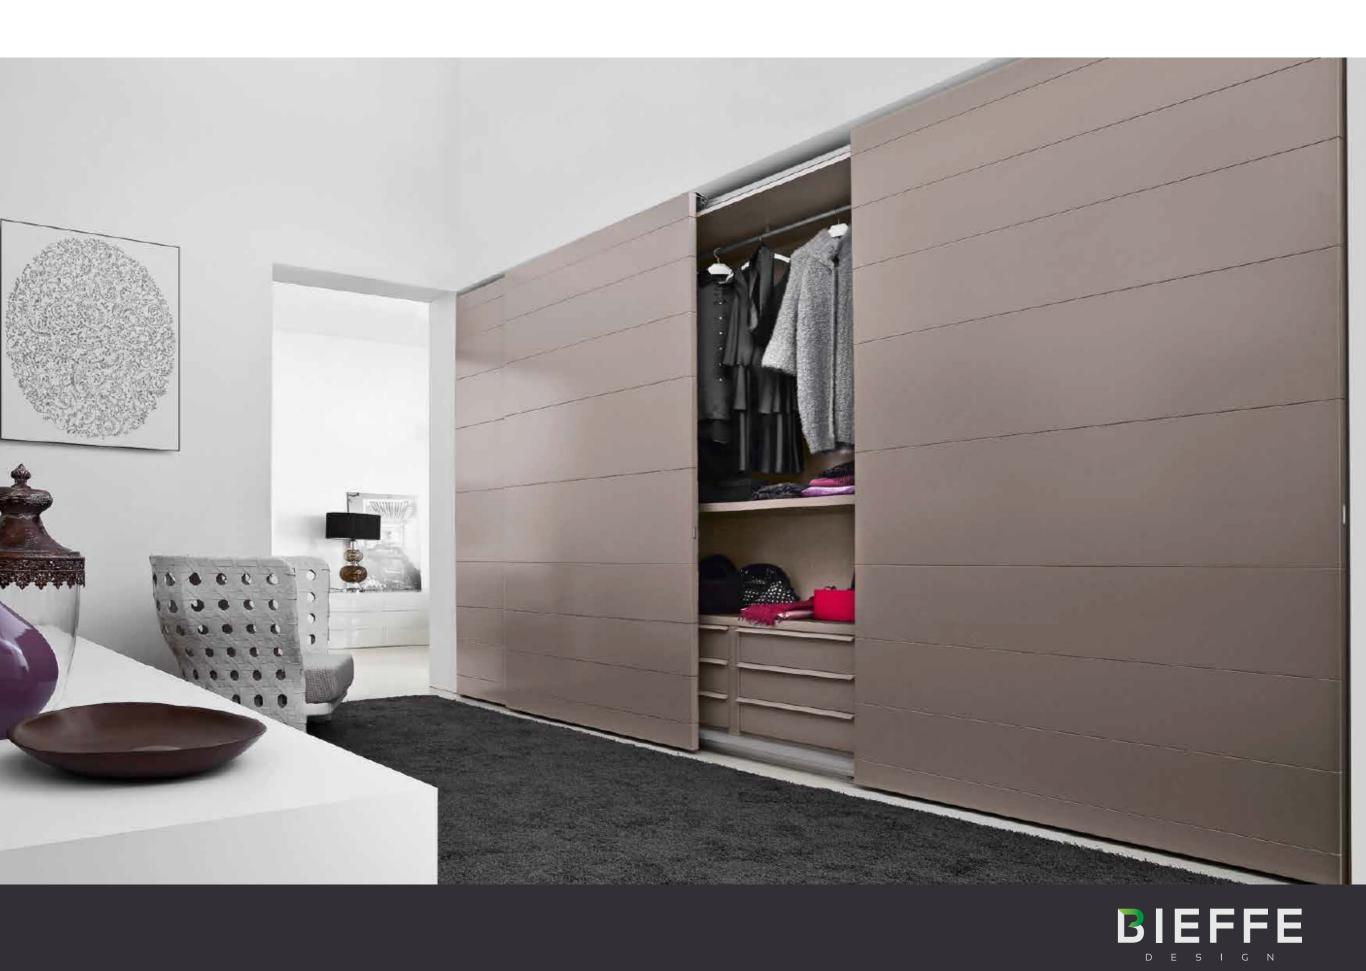

TEMPO ARMADI

25

Le ante scorrevoli del guardaroba, richiamano le pareti divisorie in vetro e le porte finestre tipiche dell'architettura contemporanea, in un gioco di rimandi concettuali e visivi che formano un ambiente notte dinamico, in continua trasformazione e movimento / The silding doors of the wardrobe echo the partition walls in glass and the French doors typical of contemporary architecture in a play on conceptual and visual references which make up a dynamic bedroom space, with constant transformation and movement.

Tempo Armadi è un progetto contemporaneo che grazie alla sua linearità e versatilità, può inserirsi piacevolmente anche in un'architettura moderna, insieme a materiali naturali, con un calore estetico ed un gusto per i dettagli tipicamente italiani / Tempo Armadi is a contemporary design range whose linearity and versatility make it a possible pleasing addition to a modern architecture, together with natural materials, with aesthetic warmth and a taste for typically Italian details.