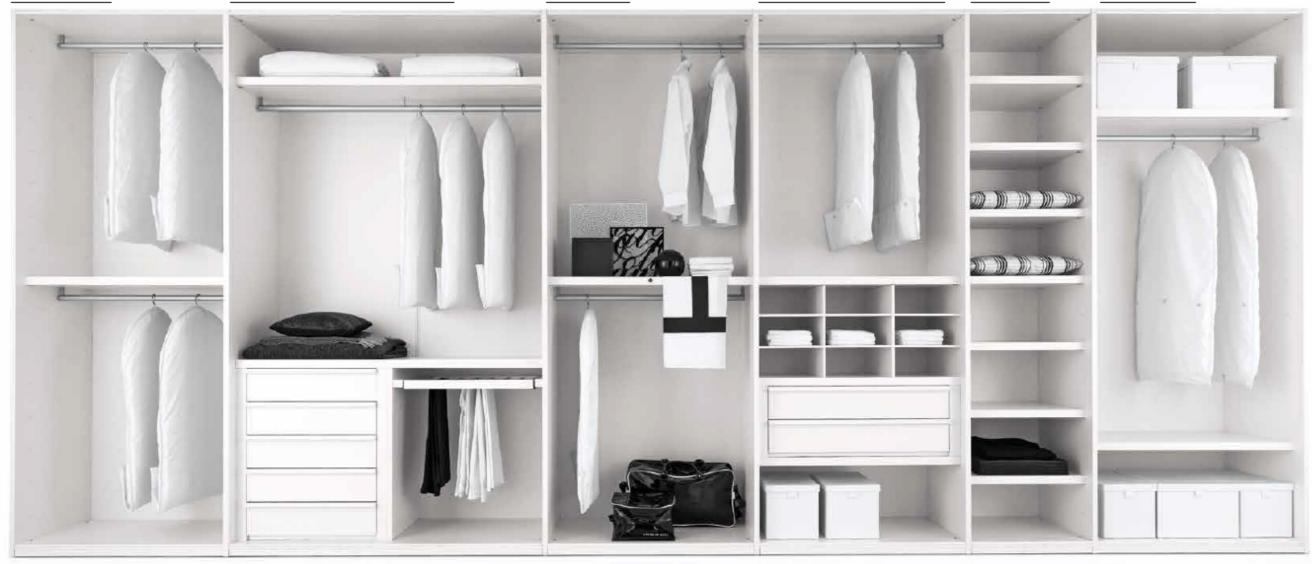

# **INTERNO LARICE BIANCO**

# **LARICE BIANCO INTERIOR**

Ripiano interno mobile e 2 Tubi appendiabiti. Movable shelf and 2 Tubular hanging rails. Cassettiera a 5 elementi, portapantaloni estraibile, tubo appendiabiti e ripiano interno mobile. Chest of drawers with 5 elements, extractable trousers rack, tubular hanging rail and movable shelf. 2 Tubi appendiabiti e ripiano mobile con portagruccia integra to. 2 Tubular hanging rails and movable shelf with a retractable clothes

hanger hook.

Cassettiera sospesa a 2 elementi, portacamicie a 9 posti e tubo appendiabiti. Chest of drawers with 2 elements, 9 slot shirt shelves and tubular hanging rail.

7 ripiani mobili. 7 movable shelves. 2 ripiani mobili e tubo appendiabiti. 2 movable shelves and tubular hanging rail.