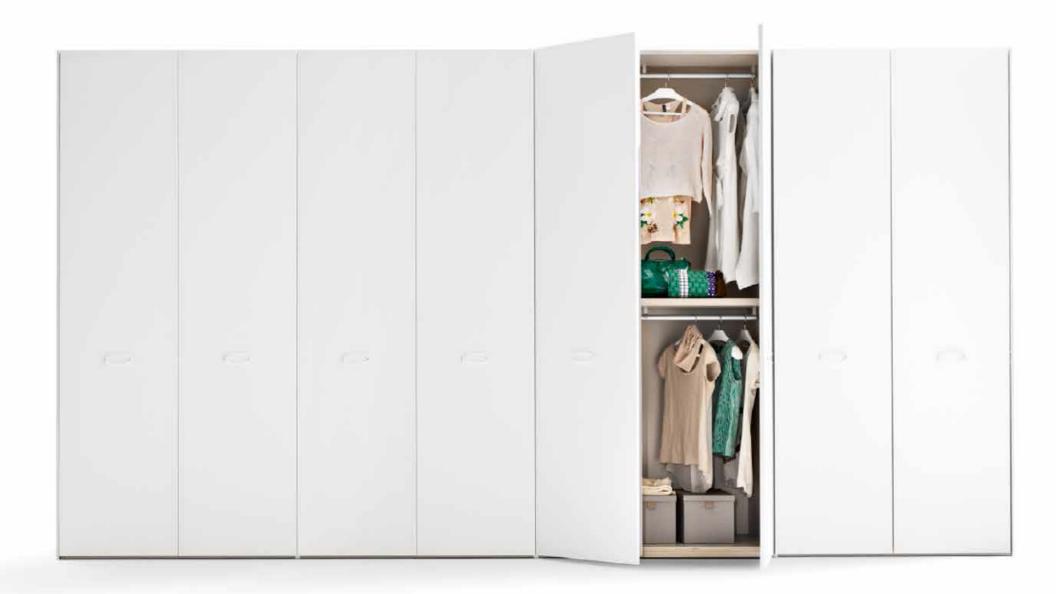

La versatile modularità dell'anta battente, permette di sfruttare al massimo lo spazio disponibile, inserendosi nell'architettura della casa. Tempo Armadi aggiunge a questo la possibilità di integrare nel guardaroba altri elementi: dalla cabina armadio, alla libreria con vani a giomo, nel segno della flessibilità compositiva e di utilizzo. Il tutto con una scelta completa di soluzioni estetiche e funzionali: dalle finiture laccate, ai nobilitati, agli ecolegni, alle maniglie a incasso, integrate o esterne / The versatile modularity of the hinged door allows full use of the space available, becoming a part of the architecture of the home. Tempo Armadi adds to this the possibility of integrating other elements in the wardrobe: from the walk-in closet to the bookcase with open compartments, with a view to flexibility of use and composition. All this with a full choice of aesthetic and functional solutions: from the lacquer to the foil-wrapped finishes and eco woods, and recessed, integrated and external handles.