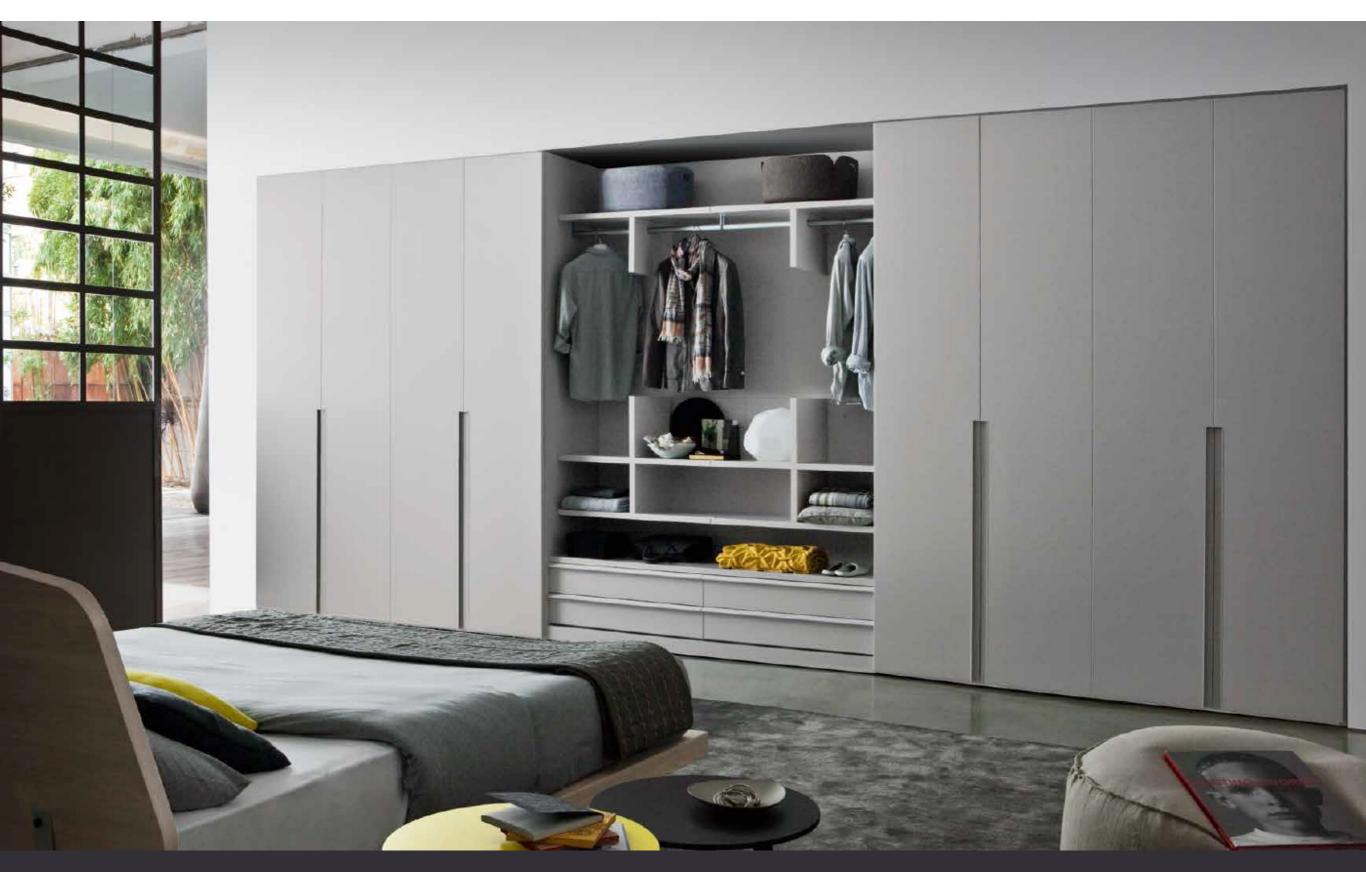

La versatile modularità dell'anta battente, permette di sfruttare al massimo lo spazio disponibile, inserendosi nell'architettura della casa. Tempo Armadi aggiunge a questo la possibilità di integrare nel guardaroba altri elementi: dalla cabina armadio, alla libreria con vani a giomo, nel segno della flessibilità compositiva e di utilizzo. Il tutto con una scelta completa di soluzioni estetiche e funzionali: dalle finiture laccate, ai nobilitati, agli ecolegni, alle maniglie a incasso, integrate o esterne / The versatile modularity of the hinged door allows full use of the space available, becoming a part of the architecture of the home. Tempo Armadi adds to this the possibility of integrating other elements in the wardrobe: from the walk-in closet to the bookcase with open compartments, with a view to flexibility of use and composition. All this with a full choice of aesthetic and functional solutions: from the lacquer to the foil-wrapped finishes and eco woods, and recessed, integrated and external handles.

original space.

104

Insieme alla collezione Tempo Notte, il programma
Tempo Armadi consente di comporre un ambiente
completo, accogliente ed originale / Together with
the Tempo Notte collection, the Tempo Armadi range
allows composition of a complete, welcoming and and convenience.