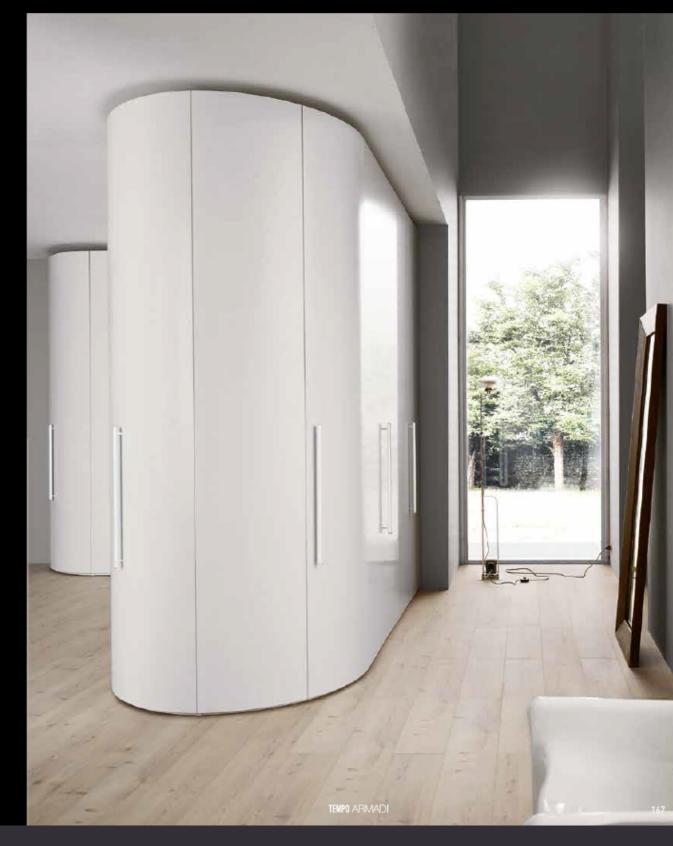

organising the wardrobe and also dividing up the room.

L'armadio Curvo aggiunge una dimensione in più allo spazio notte, organizzando il guardaroba ma anche suddividendo l'ambiente / The Curvo wardroba wardroba della della nella della nella della nella della nella della nella della nella nella della nella approaches in design and architecture.

Elementi Caratterizzanti / Characterising elements Angolo battente / Hinged corner Angolo curvo / Curved corner Angolo curvo / Curved corner
Angolo scorrevole / Silding corner
Terminale trapezio / Trapezium terminal
Terminale a giomo / Open terminal
Portale / Portale Portale / Portal