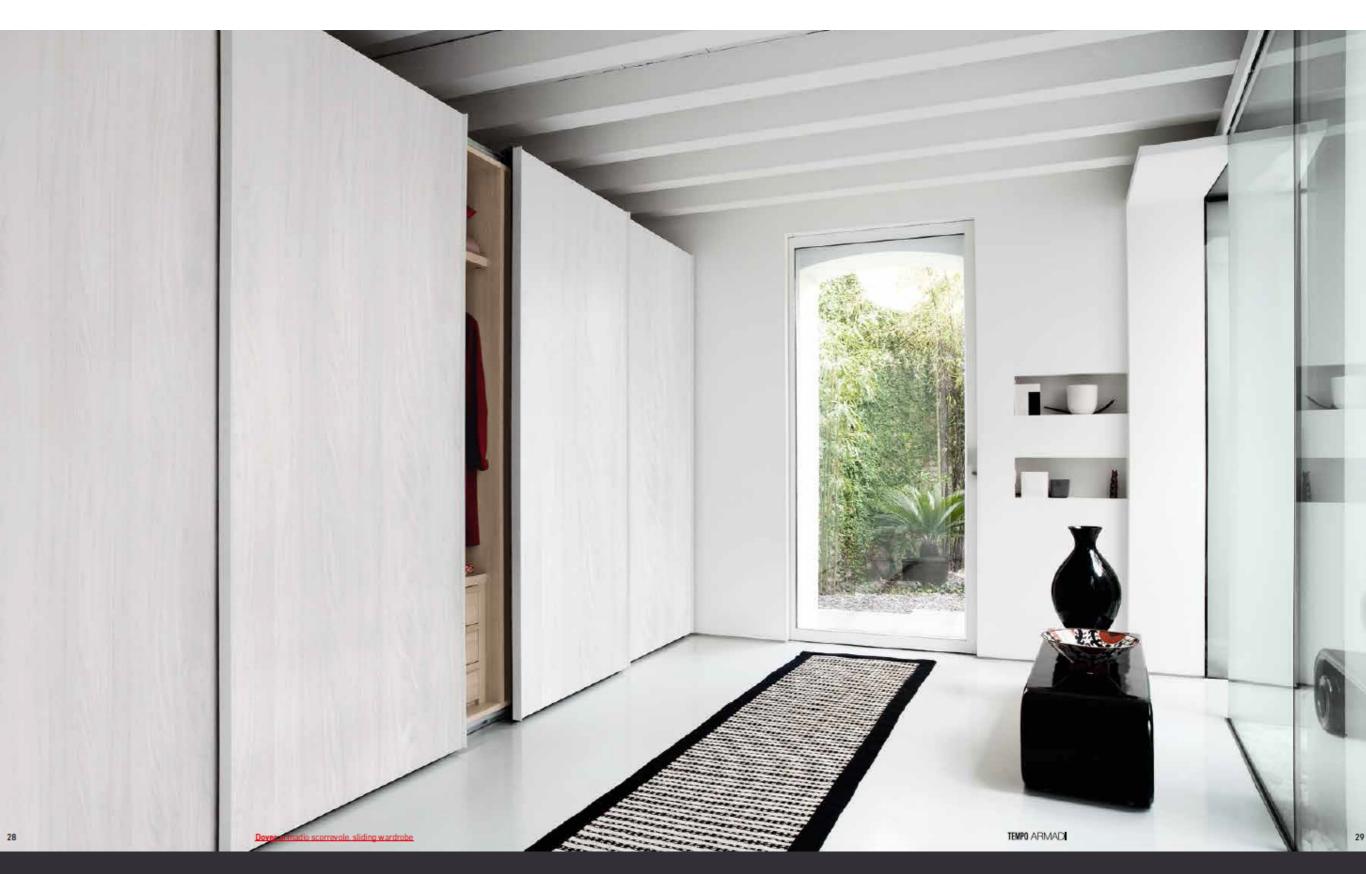

## **DOVER**

Con la loro pulizia formale, le ante Dover rendono protagoniste assolute le finiture: dai colori laccati opachi, agli ecolegni e nobilitati. L'apertura e la chiusura sono dolci e silenziose, grazie alla qualità dei meccanismi utilizzati. L'ampia gamma di moduli soddisfa tutte le esigenze di ambientazione.

With their deanlines the Dover doors bring the finishes totally to the fore: from the matt lacquer colours to the ecowoods and melamine finishes. Opening and closure are smooth and silent thanks to the quality of the mechanisms used. The wide range of modules meets all layout needs.