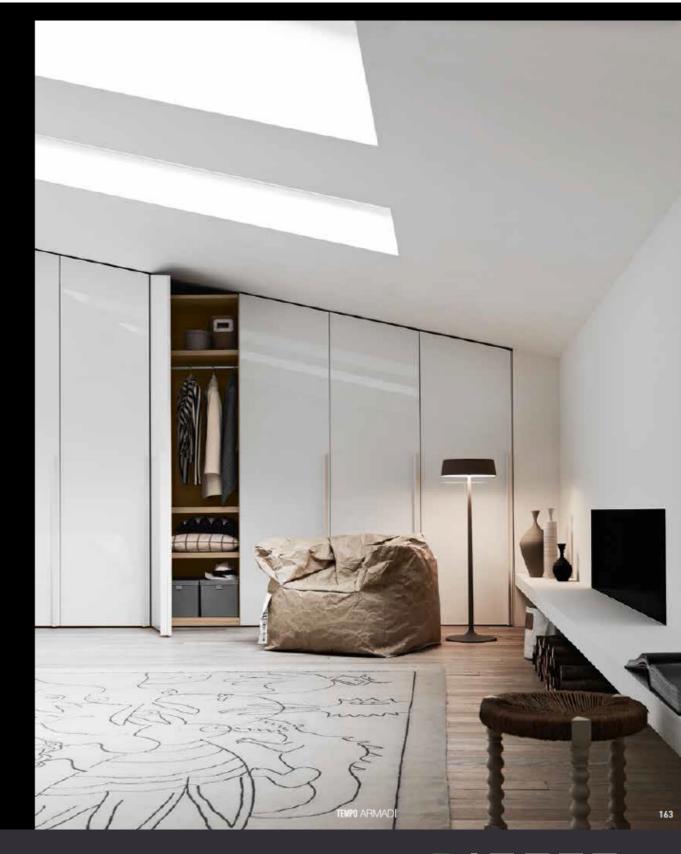

La versatile modularità dell'anta battente, permette di sfruttare al massimo lo spazio disponibile, inserendosi nell'architettura della casa. Tempo Armadi aggiunge a questo la possibilità di integrare nel guardaroba altri elementi: dalla cabina armadio, alla libreria con vani a giomo, nel segno della flessibilità compositiva e di utilizzo. Il tutto con una scelta completa di soluzioni estetiche e funzionali: dalle finiture laccate, ai nobilitati, agli ecolegni, alle maniglie a incasso, integrate o esterne / The versatile modularity of the hinged door allows full use of the space available, becoming a part of the architecture of the home. Tempo Armadi adds to this the possibility of integrating other elements in the wardrobe: from the walk-in closet to the bookcase with open compartments, with a view to flexibility of use and composition. All this with a full choice of aesthetic and functional solutions: from the lacquer to the foil-wrapped finishes and eco woods, and recessed, integrated and external handles.