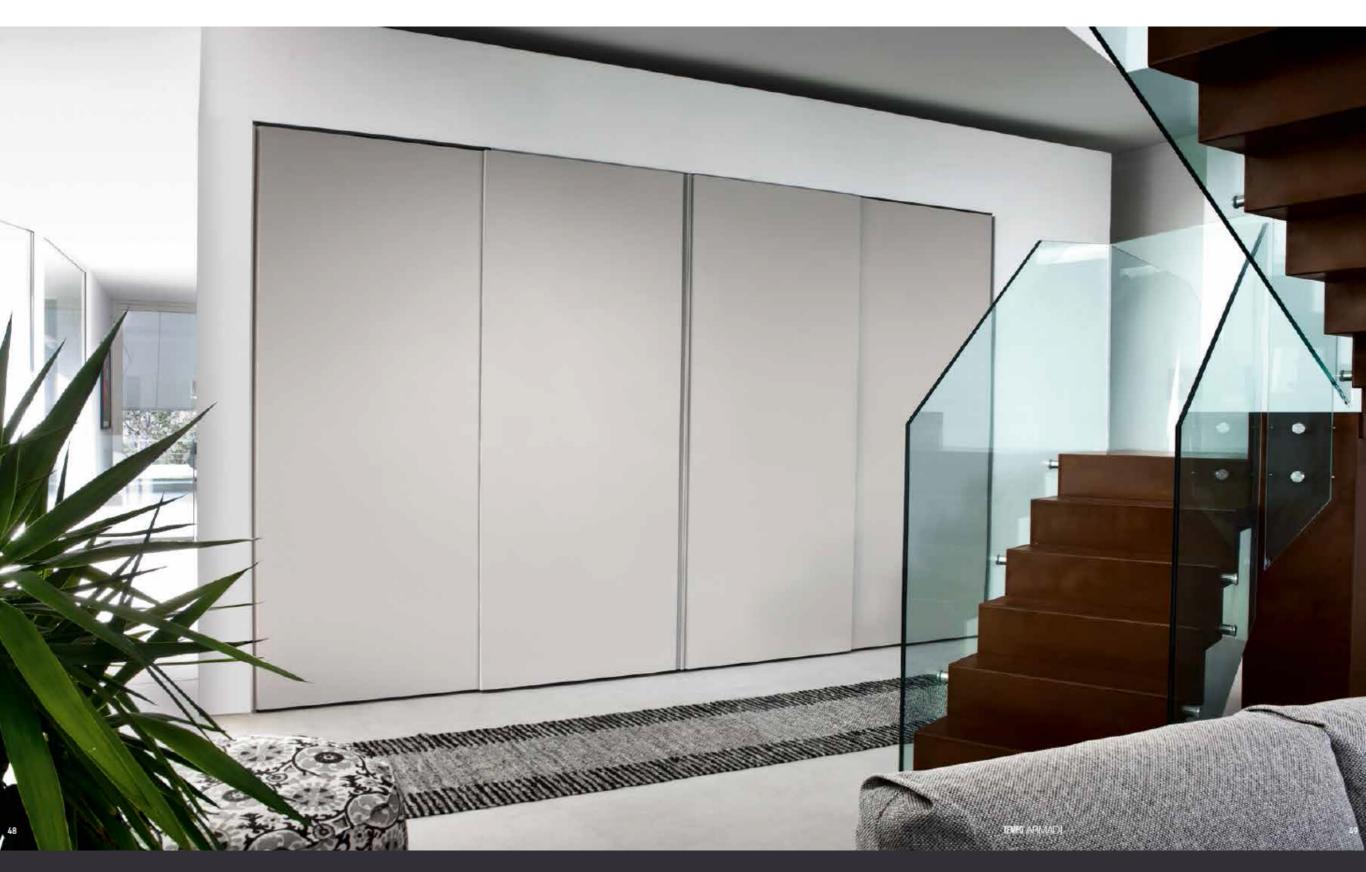

possibilità per progettare una soluzione ogni volta diversa, sempre speciale / The sliding door, a sophis-ticated yet at the same time functional solution for fitting the wardrobe with large moving surfaces, opti-mising the space available. The Tempo Armadi range interprets this type of door through an essential purity of form, embellished with horizontal inserts, handles that are recessed or integrated in the edge, grooves with subtle detailing. A complete range of possibilities for designing a solution which is different each time and always special.

TEMPO ARMADI

25

Le ante scorrevoli del guardaroba, richiamano le pareti divisorie in vetro e le porte finestre tipiche dell'architettura contemporanea, in un gioco di rimandi concettuali e visivi che formano un ambiente notte dinamico, in continua trasformazione e movimento / The silding doors of the wardrobe echo the partition walls in glass and the French doors typical of contemporary architecture in a play on conceptual and visual references which make up a dynamic bedroom space, with constant transformation and movement.