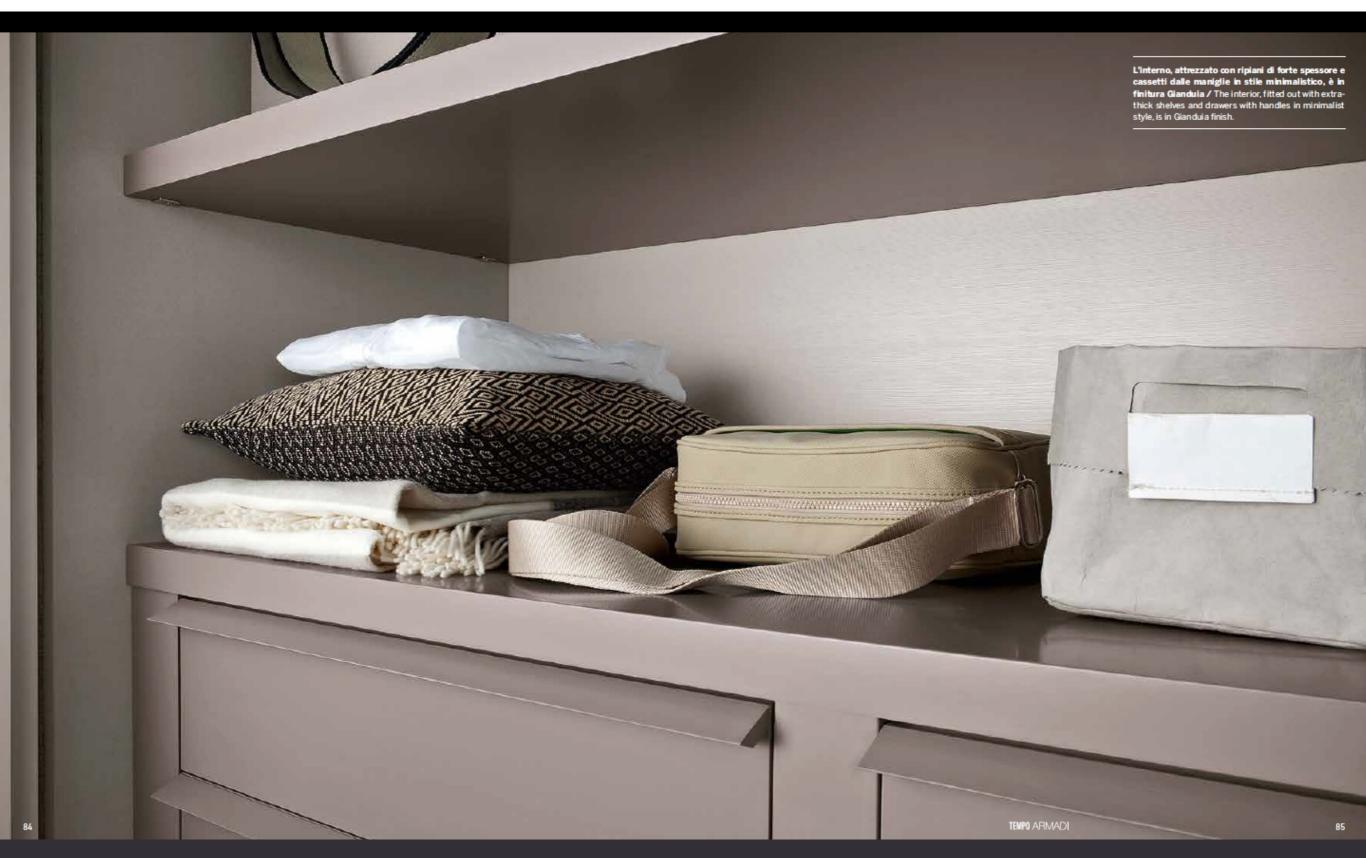

L'interno, nella nuova finitura Larice Bianco, può I ripiani, realizzati con pannelli di generoso spessore, garantiscono la massima stabilità / The interior, in the new Larice Bianco finish, can be fitted out as required with numerous accessories. with Sabbia lacquer finish profile, features large sizes.

L'interno del guardaroba è attrezzabile con piani e L'utilizzo di pannelli di forte spessore, trasmette L'inserto dell'anta Middle può essere in essenza, interior of the wardrobe can be fitted out with shelves of extra thick panels also puts over a visual sense of and drawers for all storage needs.

cassetti per ogni esigenza di contenimento / The anche visivamente un senso di solidità / The use solidity.

per aggiungere un tocco di naturale calore, oppure nella stessa finitura laccata dell'anta / The insert of the Middle door can be in wood in order to add a touch of natural warmth or in the same lacquer finish as the door.