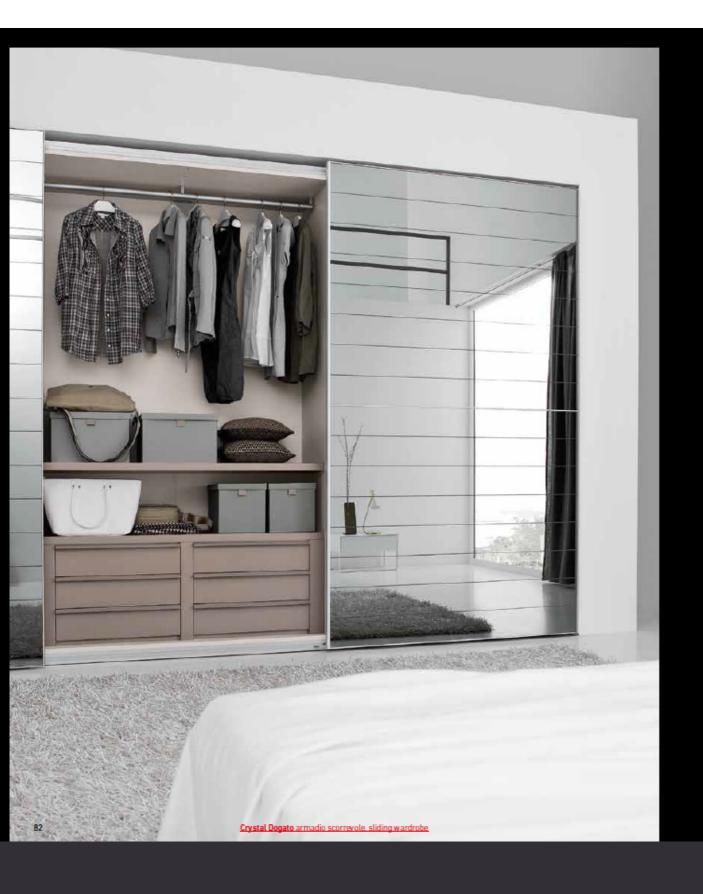

Le ante Crystal Dogato con finitura a specchio argentato, amplificano la luminosità e l'amplezza visiva dello spazio notte, introducendo un sottile segno orizzontale con effetto decorativo / The Crystal Dogato doors with silvered mirror finish add to the luminosity and visual sweep of the bedroom, introducing a subtle horizontal detail with decorative effect.

TEMPO ARMADI

83