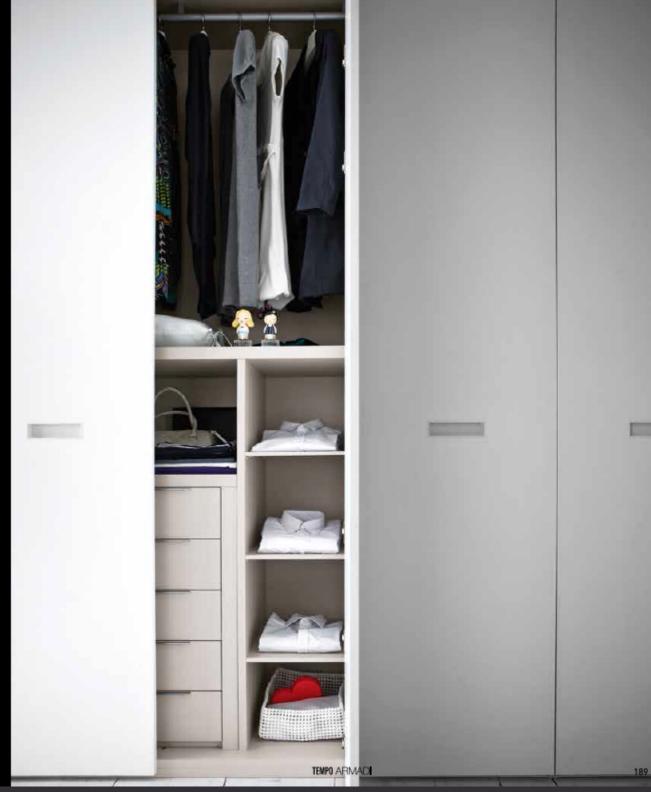

## **DOVER**

Con la loro pulizia formale, le ante Dover rendono protagoniste assolute le finiture: dai colori laccati opachi, agli ecolegni e nobilitati. L'apertura e la chiusura sono dolci e silenziose, grazie alla qualità dei meccanismi utilizzati. L'ampia gamma di moduli soddisfa tutte le esigenze di ambientazione.

With their deanlines the Dover doors bring the finishes totally to the fore: from the matt lacquer colours to the ecowoods and melamine finishes. Opening and closure are smooth and silent thanks to the quality of the mechanisms used. The wide range of modules meets all layout needs.