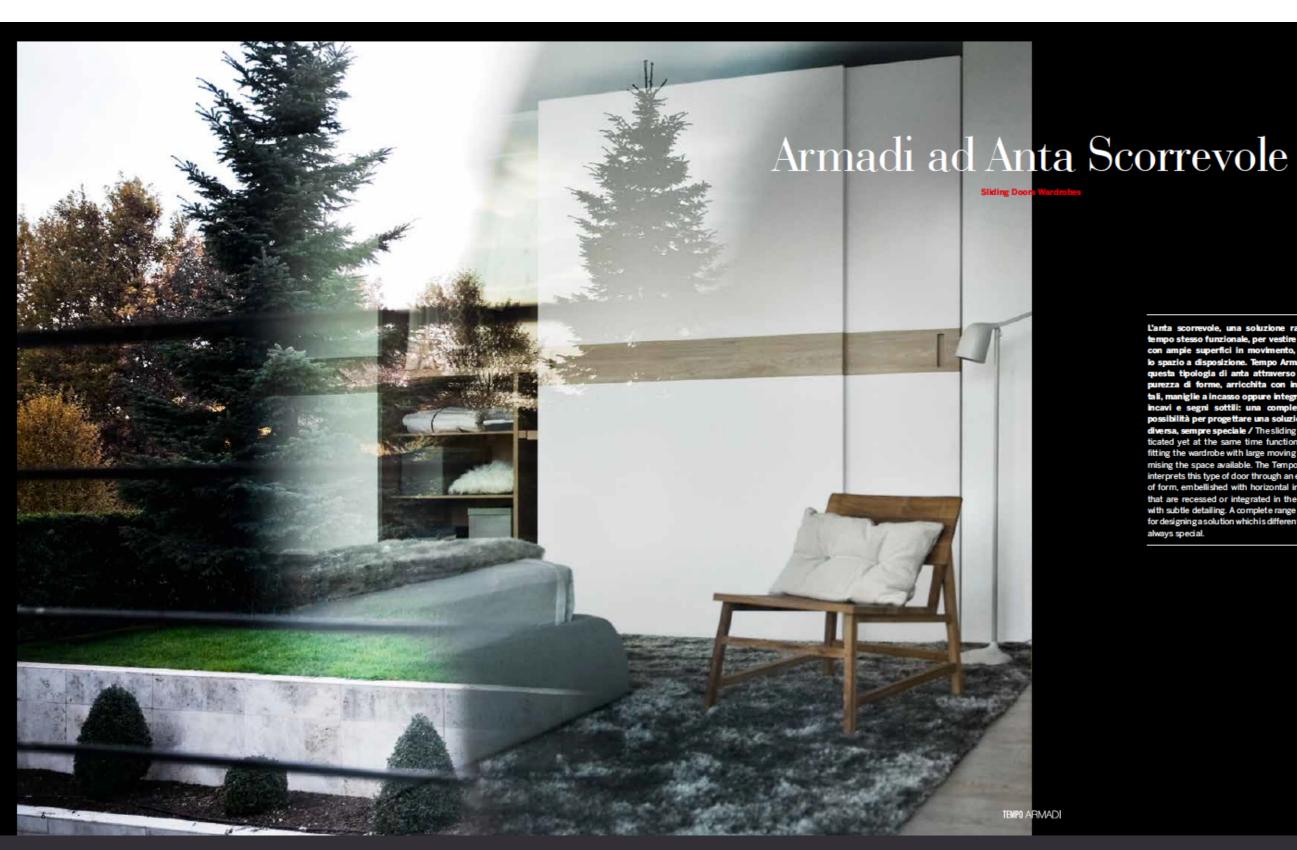

possibilità per progettare una soluzione ogni volta diversa, sempre speciale / The sliding door, a sophis-ticated yet at the same time functional solution for fitting the wardrobe with large moving surfaces, opti-mising the space available. The Tempo Armadi range interprets this type of door through an essential purity of form, embellished with horizontal inserts, handles that are recessed or integrated in the edge, grooves with subtle detailing. A complete range of possibilities for designing a solution which is different each time and always special.