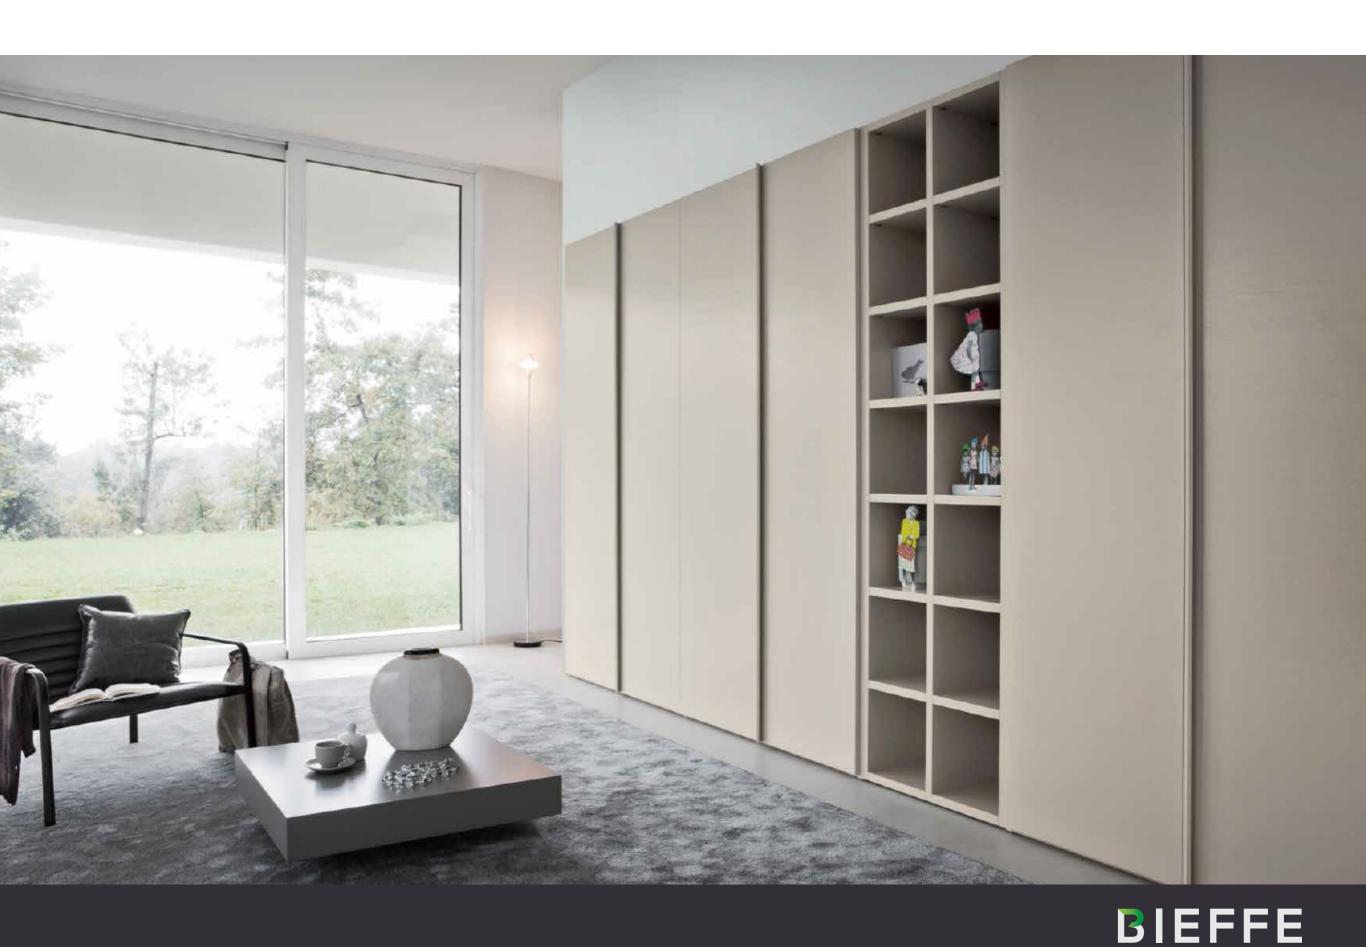

L'anta Offset abbina le due finiture Olmo Chiaro e laccato opaco Sabbia, per creare un'emozione estetica unica / The Offset door combines the two Olmo Chiaro and matt lacquer Sabbia finishes in order to create a unique aesthetic effect.

BIEFFE

D E S I G N

L'abbinamento materico fra le due finiture, si l'interno del guardaroba può essere attrezzato il pannelli in due dimensioni e finiture diverse, inserisce nel gioco di luci e ombre creato da un'ar- a piacere con cassetti, ripiani e accessori / The creano un particolare effetto di contrasto fra two finishes is part of the play on light and shadow with drawers, shelves and accessories. created by a classic architecture.

chitettura classica / The textural combination of the interior of the wardrobe can be fitted out as required

venature naturali e calde nuance di colore / The panels in two sizes and different finishes create a special contrast effect between natural grain and warm colour shades.

#### **OFFSET**

Le ante Offset permettono di giocare con una vasta gamma di materiali e finiture, per creare effetti tono su tono come l'abbinamento fra Olmo Bianco e il vetro laccato Bianco. Le ante possono essere installate con la sezione in vetro al centro oppure ai lati, in modo da scandire ritmi visivi diversi. Le dimensioni disponibili, con moduli di varia larghezza ed altezza, consentono un ottimale inserimento in qualsiasi spazio.

The Offset doors allow a play on a vast range of materials and finishes in order to create tonal effects such as the combination between the Olmo Bianco and the white laquered glass. The doors can be installed with the glass section in the centre or at the sides so as to mark out different visual cadences. The sizes available, with modules of various widths and heights, allow optimal installation in any space.