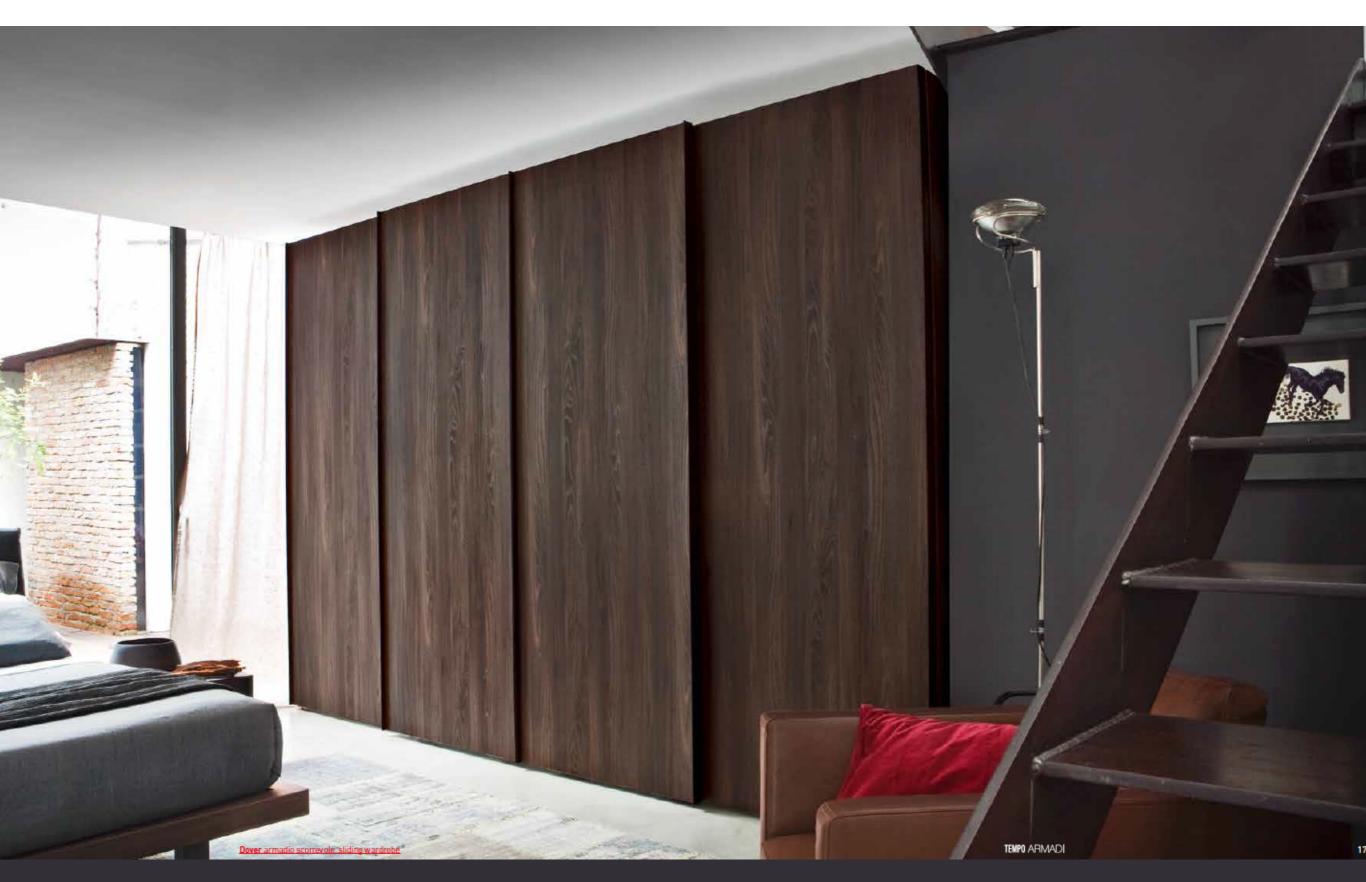

spazio notte / The Dover door in Olmo Scuro finish gives off a sensation of natural warmth and traditional the soft pattern of the grain of the wood.

profile adds an extra style and colour detail, alongside of handy accessories, designed to meet all day-to-day needs, adds to the functional aspect of the wardrobe. elegance, perfectly in tune with the other items in this bedroom range.

L'anta Dover in finitura Olmo Scuro emana una sensazione di naturale calore e borghese eleganza, in perfetta sintonia con gli altri elementi di questo delle venature dell'essenza / The Moka lacquer finish funzionalità del guardaroba / A large assortment