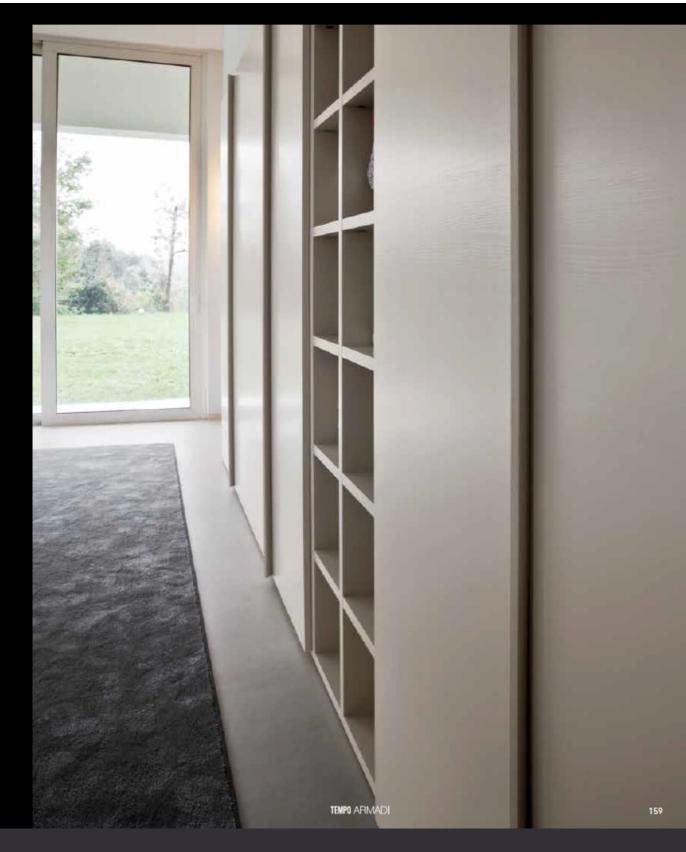

TEMPO ARMADI

25

Le ante scorrevoli del guardaroba, richiamano le pareti divisorie in vetro e le porte finestre tipiche dell'architettura contemporanea, in un gioco di rimandi concettuali e visivi che formano un ambiente notte dinamico, in continua trasformazione e movimento / The silding doors of the wardrobe echo the partition walls in glass and the French doors typical of contemporary architecture in a play on conceptual and visual references which make up a dynamic bedroom space, with constant transformation and movement.