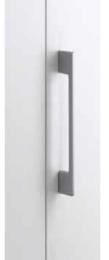

#### **TRACCIA**

Disponibile in laccato opaco. Lunghezza: 810 mm Available in matt lacquered. Length: 810mm