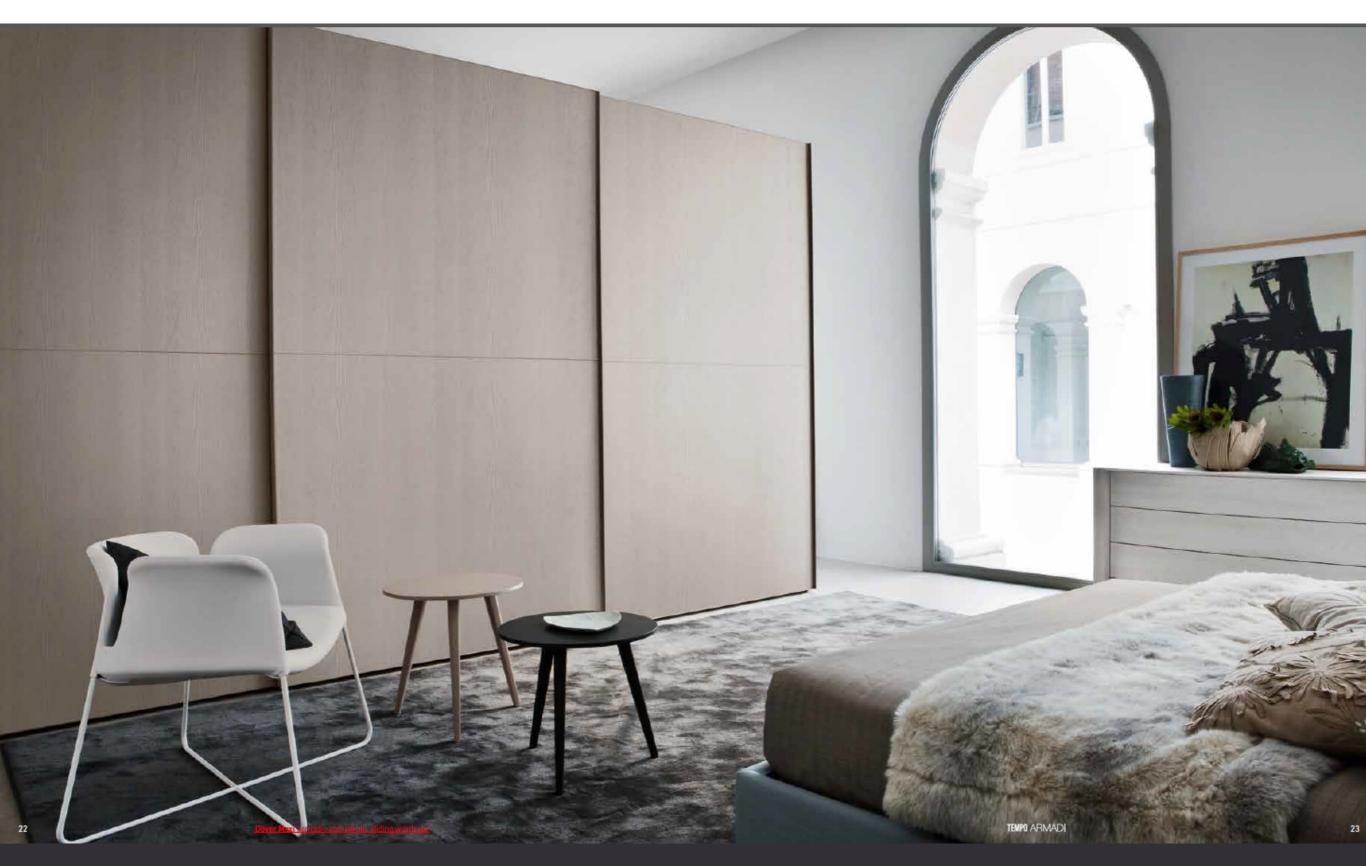

L'anta scorrevole Dover Maxi, qui presentata in finitura Olmo Sabbia con profilo laccato Sabbia, è caratterizzata dalle ample dimensioni / The Dover Maxi sliding door, here shown in Olmo Sabbia finish

L'interno, nella nuova finitura Larice Bianco, può I ripiani, realizzati con pannelli di generoso spessore, garantiscono la massima stabilità / The interior, in the new Larice Bianco finish, can be fitted out as required with numerous accessories. with Sabbia lacquer finish profile, features large sizes.