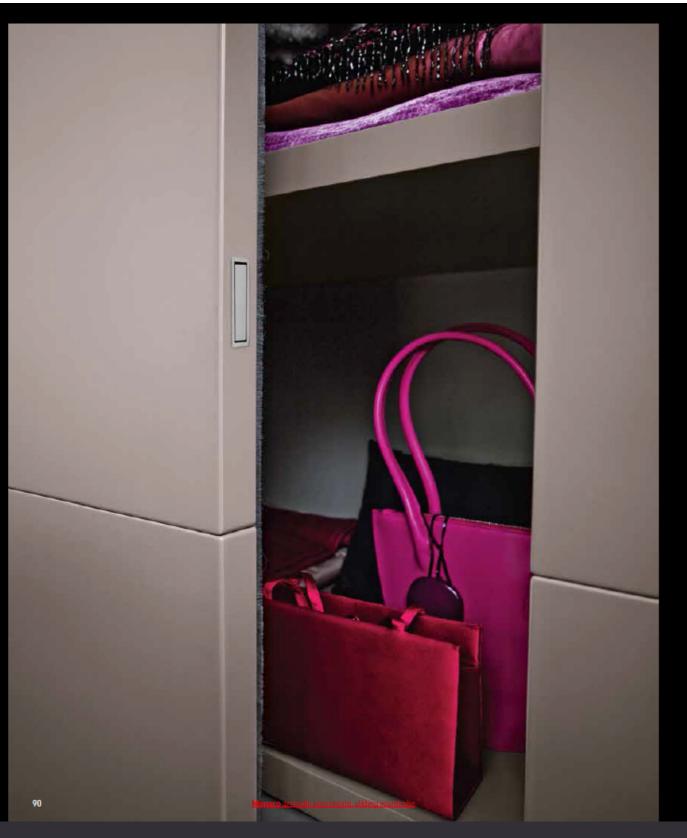

io con fascino e leggerezza. Le ante sono proposte in diverse tonalità laccate, a specchio oppure in versione satinata bianca. Il profilo è disponibile in acciaio spazzolato e nei vari colori laccati, per personalizzare ulteriormente il risultato cromatico finale. Diverse anche le dimensioni disponibili, sia in larghezza che in altezza.

The Crystal design explores the idiom of glass with its reflections and its evanescence, amplifying any space with charm and lightness. The doors are available in different lacquer finish colours, mirrored or in the white satin finish version. The profile is available in brushed steel and in the various lacquer finish colours in order to personalise further the final colour result. There are also different sizes available, both in width and height.













orizzontalt un segno grafico che evoca un effetto essere realizzati con la stessa finitura delle ante, tridimensionale / The Monaco sliding doors are divided into horizontal bands: a graphic detail which interior accessories, shelves and drawers can be made brings to mind a 3D effect.

Le ante scorrevoli Monaco sono suddivise in fasce I cassetti, i ripiani e gli accessori interni possono in the same finish as the doors, in order to show off a tonal elegance.



## **MONACO**

L'anta scorrevole Monaco racchiude un mondo di possibilità cromatiche e di ambientazione: è infatti disponibile in tantissimi diversi colori tra laccati opachi e lucidi. Molteplici anche le dimensioni proposte, con moduli di diversa larghezza e altezza.

The Monaco sliding door closes off a world of colour and l