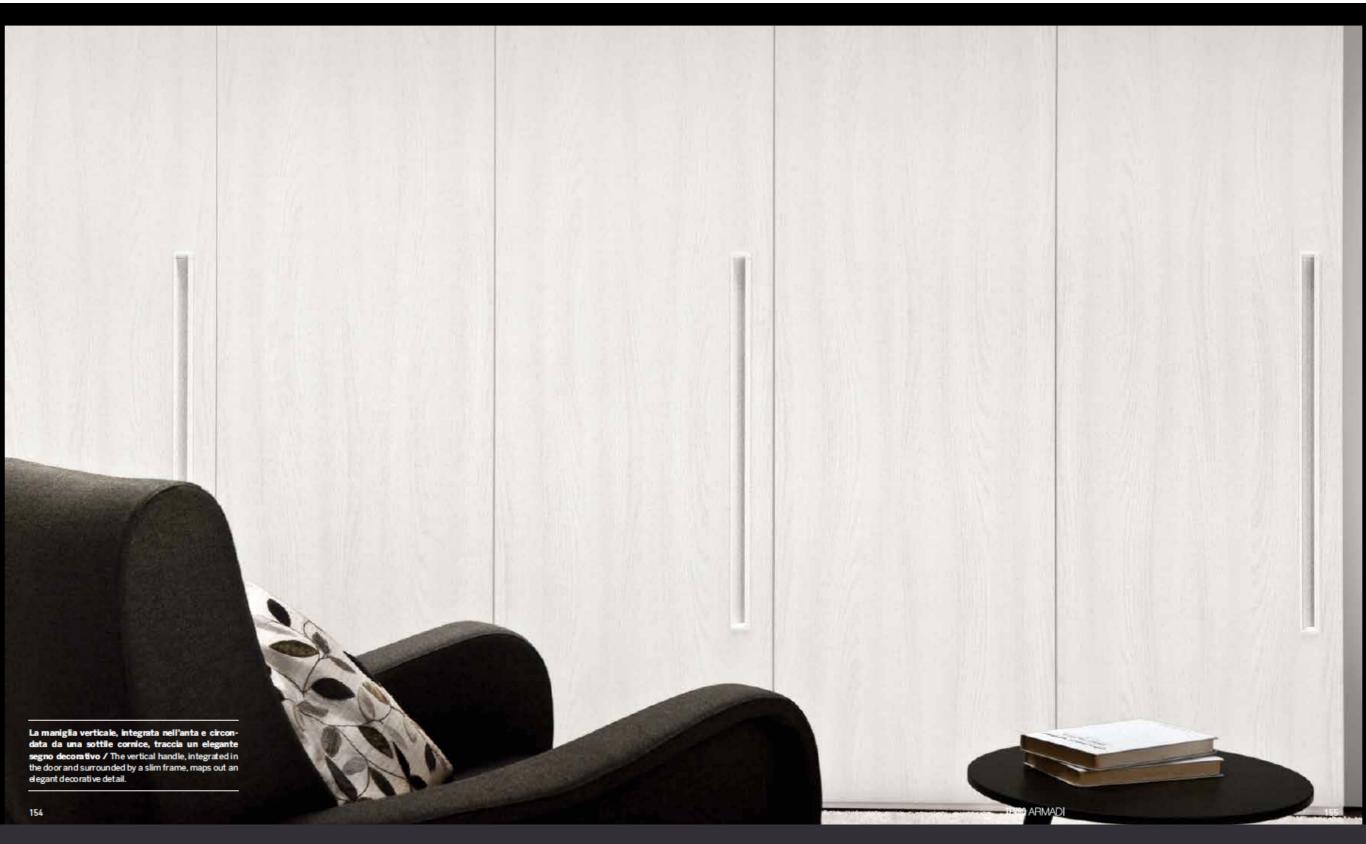

## **CLASS**

L'anta scorrevole Class, qui presentata in versione completamente laccata Bianco opaco, si distingue per l'inserto orizzontale in massello, con una lineare ma raffinata presa verticale a incavo, dettaglio questo al tempo stesso tecnico ed estetico.

The Class sliding door, shown here in the version with matt lacquer Bianco finish throughout, is distinctive in the horizontal insert in solid wood, with a straight yet sophisticated recessed vertical grip, a detail which is simultaneously technical and aesthetic.