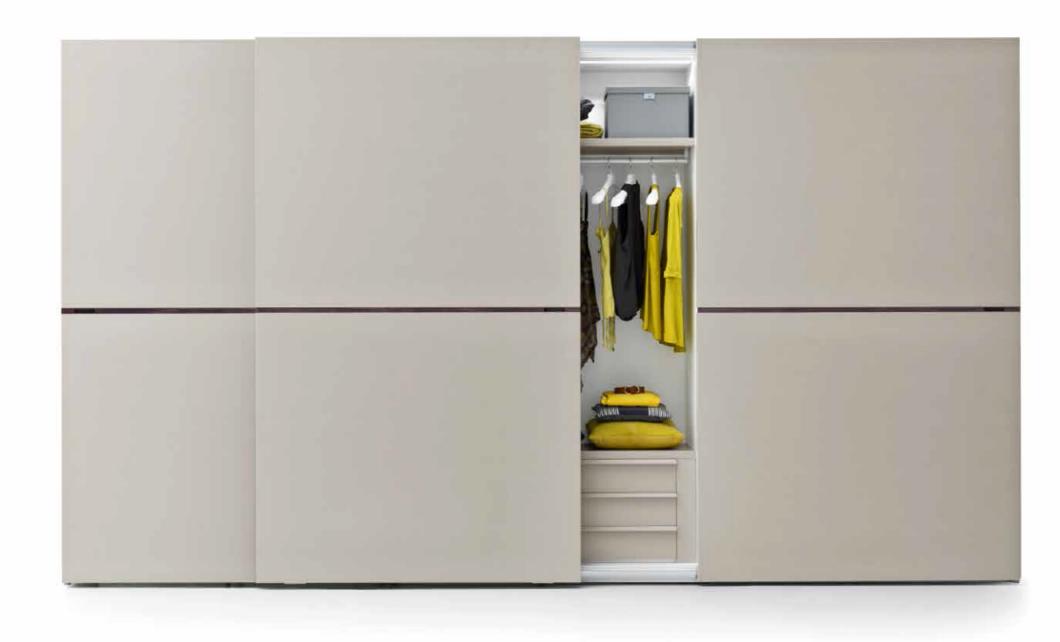

### **CRYSTAL**

Il progetto Crystal esplora il linguaggio del vetro, con i suoi riflessi e le sue evanescenze, amplificando qualsiasi spazio con fascino e leggerezza. Le ante sono proposte in diverse tonalità laccate, a specchio oppure in versione satinata bianca. Il profilo è disponibile in acciaio spazzolato e nei vari colori laccati, per personalizzare ulteriormente il risultato cromatico finale. Diverse anche le dimensioni disponibili, sia in larghezza che in altezza.

The Crystal design explores the idiom of glass with its reflections and its evanescence, amplifying any space with charm and lightness. The doors are available in different lacquer finish colours, mirrored or in the white satin finish version. The profile is available in brushed steel and in the various lacquer finish colours in order to personalise further the final colour result. There are also different sizes available, both in width and height.

## **CRYSTAL**

Progettata per suscitare sottili emozioni e profonde riflessioni, l'anta Crystal è disponibile in diverse varianti, con vetro laccato e vetro a specchio, tutte circondate da una snella cornice con maniglia integrata.

Designed to arouse subtle emotions and deep thoughts, the Crystal door is available in different versions, with mirrored and lacquered glass, all surrounded by a slim frame with integrated handle.

L'anta Alfa nella finitura Olmo Bianco, è una La perfezione della realizzazione emerge visibilpresenza calda e luminosa nello spazio notte / The Alfa door in Olmo Bianco finish is a warm and luminous da un'anta all'altra / The perfection of the manufacfeature of the bedroom.