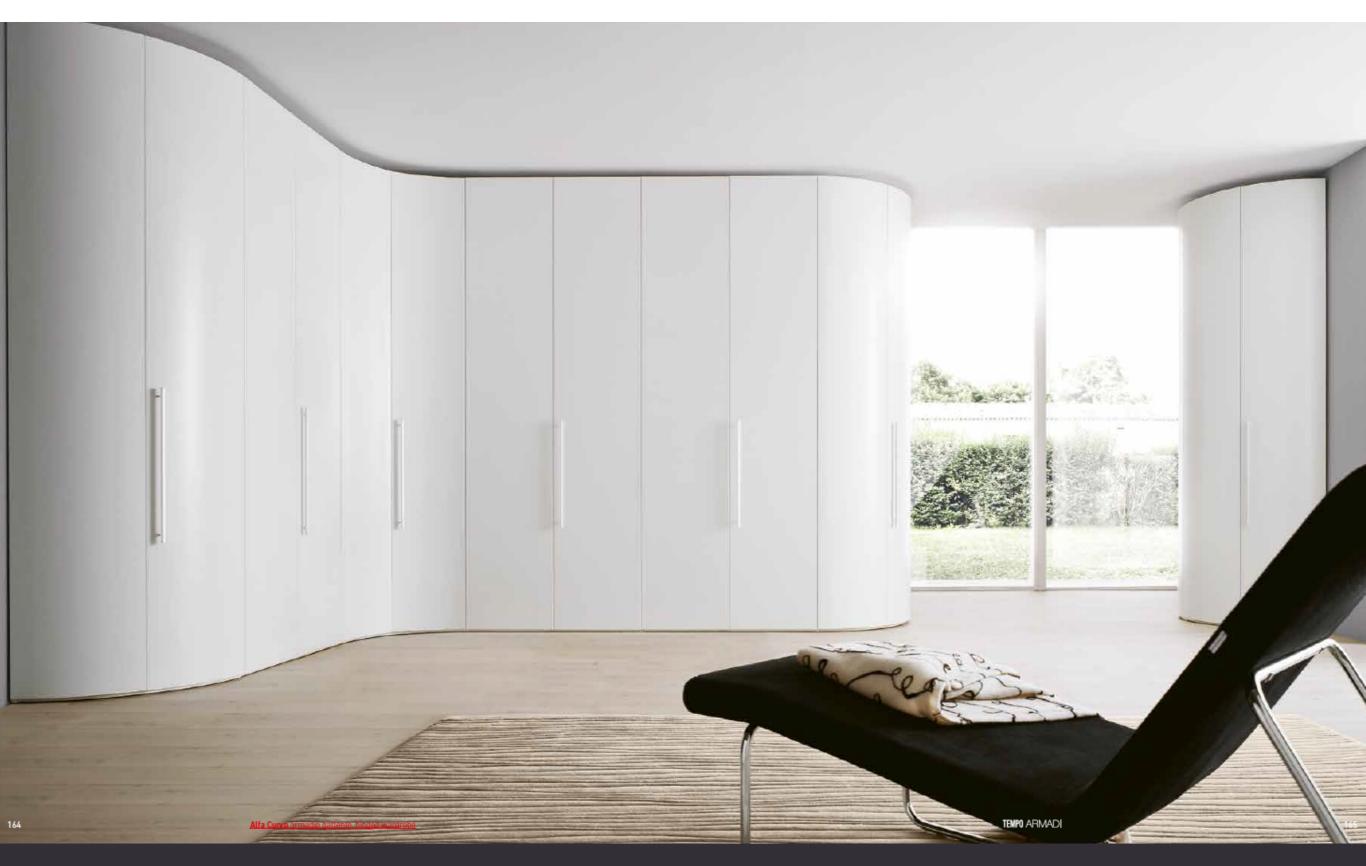

organising the wardrobe and also dividing up the room.

L'armadio Curvo aggiunge una dimensione in più allo spazio notte, organizzando il guardaroba ma anche suddividendo l'ambiente / The Curvo wardroba wardroba della della nella della nella della nella della nella della nella della nella nella della nella approaches in design and architecture.

Elementi Caratterizzanti / Characterising elements Angolo battente / Hinged corner Angolo curvo / Curved corner Angolo curvo / Curved corner
Angolo scorrevole / Silding corner
Terminale trapezio / Trapezium terminal
Terminale a giomo / Open terminal
Portale / Portale Portale / Portal