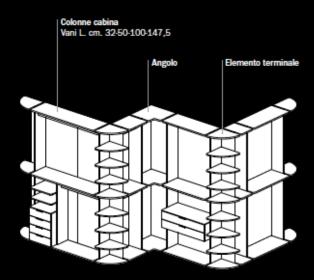

finishes and the possibility to insert characterising elements. For this reason the collection can easily adapt to any space and situation.

Sistema Di Apertura / Opening Systems Anta battente / Hinged doors Anta pieghevole / Folding doors Anta scorrevole / Sliding doors

# **GENERAL FEATURES**

Soluzioni Con Aperture Miste / Mixed Opening

Ante battente-pieghevole / Hinged-folding doors Anta battente-scorrevole / Hinged-sliding doors
Anta pieghevole-scorrevole / Folding-sliding doors

Elementi Caratterizzanti / Characterising elements Angolo battente / Hinged corner Angolo curvo / Curved corner Angolo curvo / Curved corner
Angolo scorrevole / Silding corner
Terminale trapezio / Trapezium terminal
Terminale a giomo / Open terminal
Portale / Portale Portale / Portal



#### Cabina Corner



#### Soluzioni Speciali



# ARMADI AD ANTA BATTENTE/PIEGHEVOLE

#### ALTEZZE ANTA BATTENTE / HINGED DOOR HEIGHT



#### ALTEZZE ANTA PIEGHEVOLE / FOLDING DOOR HEIGHT



# 

# **ARMADI AD ANTA SCORREVOLE**

#### ALTEZZE ANTA SCORREVOLE MINI / MINI SLIDING DOOR HEIGHT



#### ALTEZZE ANTA SCORREVOLE MAXI / MAXI SLIDING DOOR HEIGHT







### EINITUDE E COLODI

# EINICHES AND COLOUDS

|                                                           |                                                                                                                                                                                                                                                     |