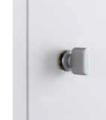

# **YNCA**

Disponibile in laccato opaco. Lunghezza: 170mm Available in matt lacquered finish. Length: 170mm

CHIAVE

Disponibile in alluminio. Lunghezza: 28mm Available in aluminium. Length: 28mm

**POMOLO** 

Disponibile in alluminio.

Lunghezza: 28mm Available in aluminium. Length: 28mm

**FILO** 

Disponibile in alluminio. Lunghezza: 50mm Available in aluminium. Length: 50mm

**FILO** 

Dettaglio con maniglia aperta. Detail with handle open.