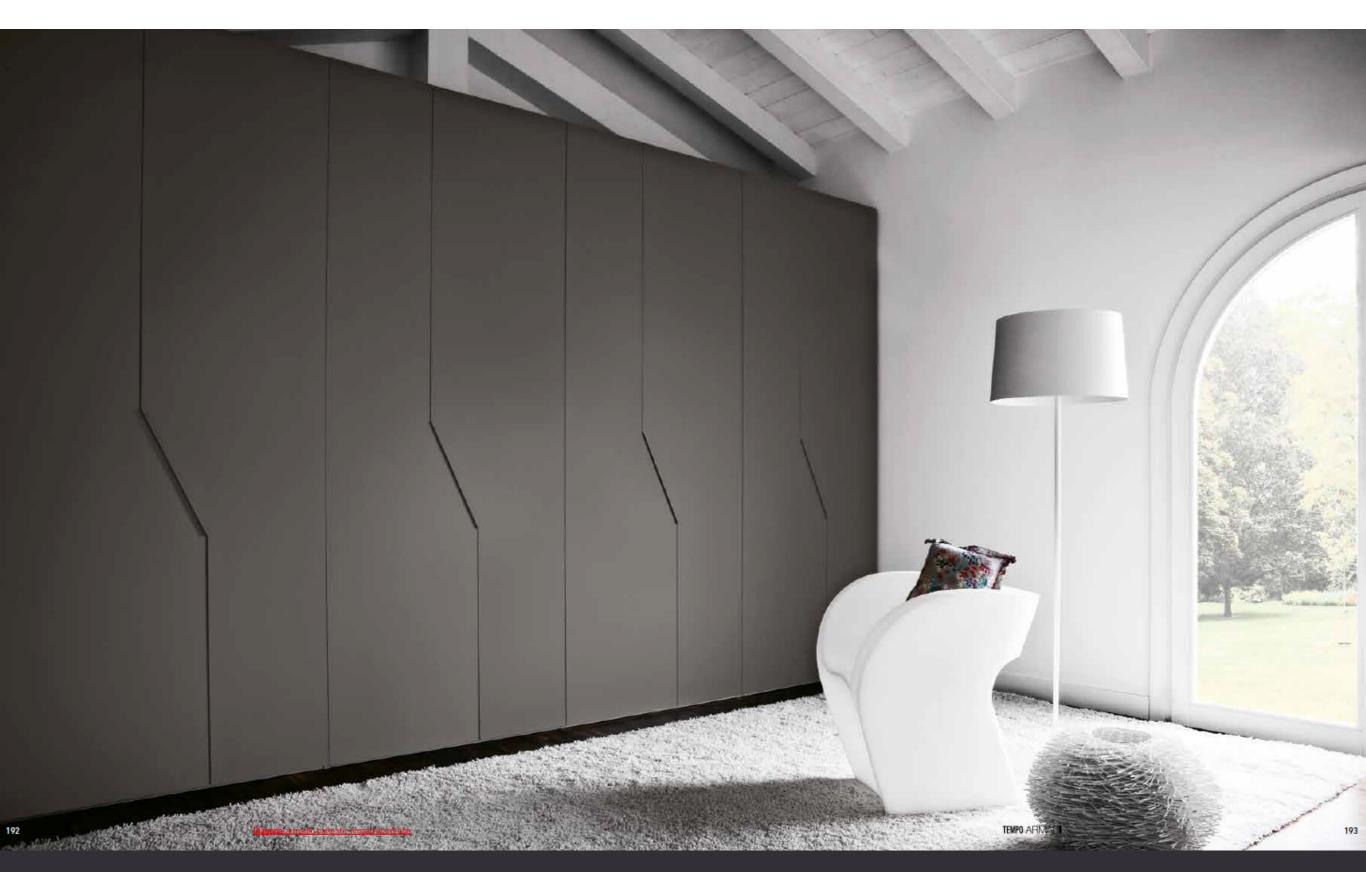

# **DIAGONA**

Fortemente caratterizzante, per il suo design originale che spezza la monotonia geometrica del guardaroba tradizionale, esplorando l'utilizzo di linee oblique, l'anta battente Diagona è disponibile in diverse finiture laccate opache, con maniglia tono su tono. Disponibile in tre larghezze, per creare diverse soluzioni nello spazio notte.

Highly distinctive in its original design which breaks up the geometric monotory of the traditional wardrobe, exploring the use of slanting lines, the Diagona hinged door is available in different matt lacquer finishes with tonal handle. Available in three widths in order to create different solutions for the bedroom.