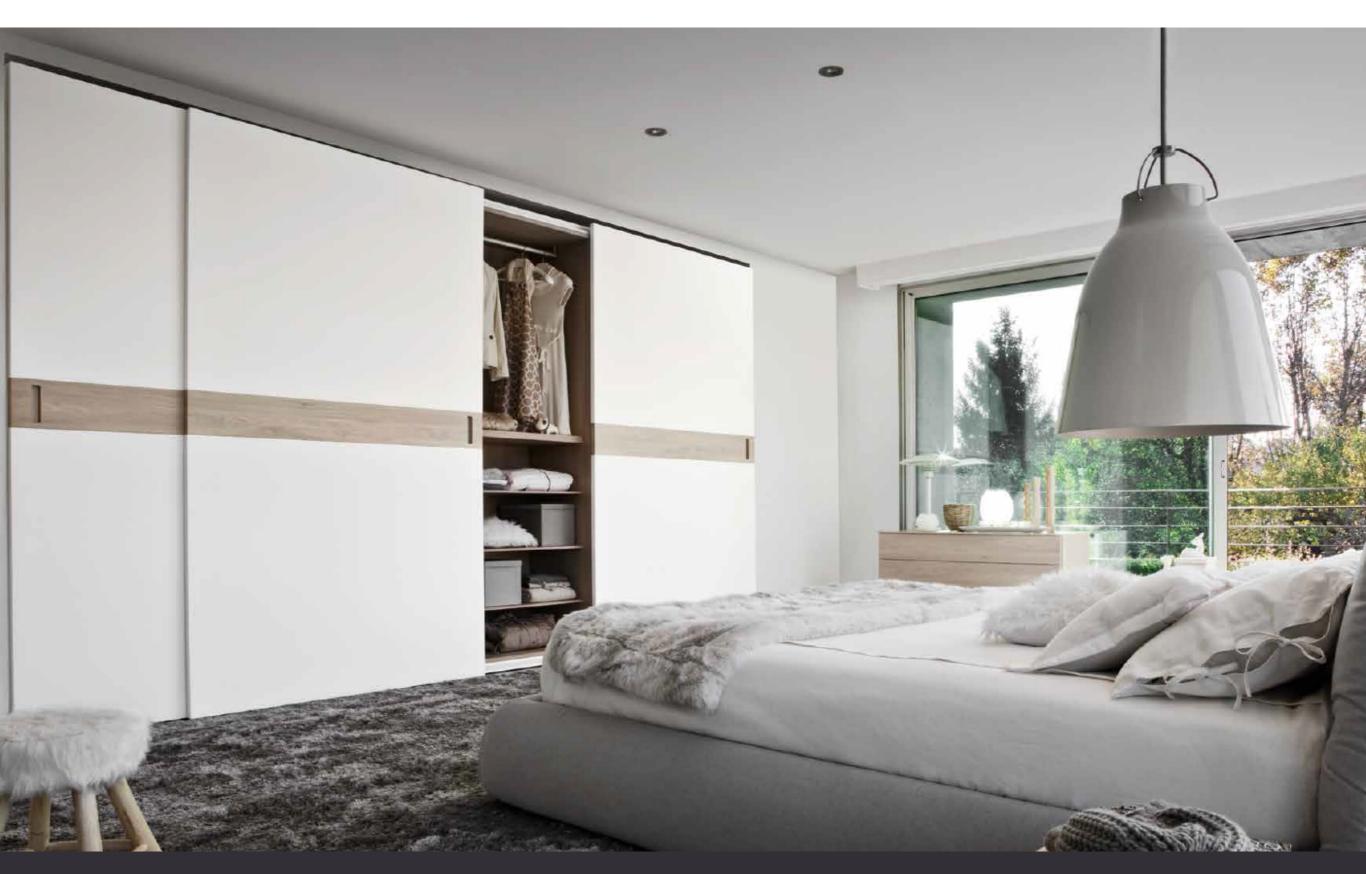

## **CLASS**

L'anta scorrevole Class, qui presentata in versione completamente laccata Bianco opaco, si distingue per l'inserto orizzontale in massello, con una lineare ma raffinata presa verticale a incavo, dettaglio questo al tempo stesso tecnico ed estetico.

The Class sliding door, shown here in the version with matt lacquer Bianco finish throughout, is distinctive in the horizontal insert in solid wood, with a straight yet sophisticated recessed vertical grip, a detail which is simultaneously technical and aesthetic.