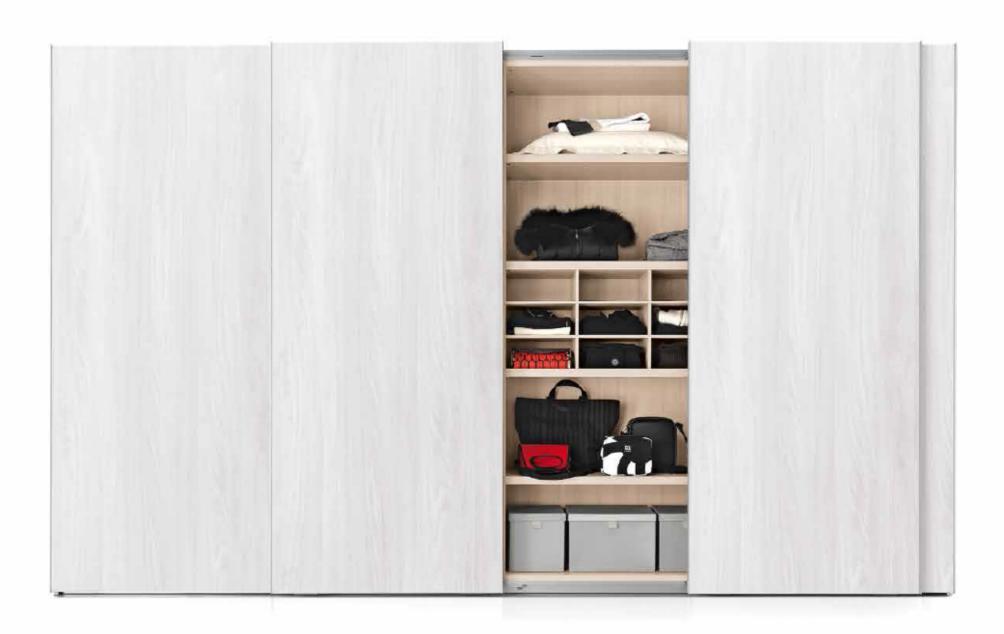

## **DOVER**

Con la loro pulizia formale, le ante Dover rendono protagoniste assolute le finiture: dai colori laccati opachi, agli ecolegni e nobilitati. L'apertura e la chiusura sono dolci e silenziose, grazie alla qualità dei meccanismi utilizzati. L'ampia gamma di moduli soddisfa tutte le esigenze di ambientazione.

With their deanlines the Dover doors bring the finishes totally to the fore: from the matt lacquer colours to the ecowoods and melamine finishes. Opening and closure are smooth and silent thanks to the quality of the mechanisms used. The wide range of modules meets all layout needs.