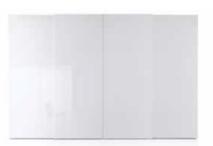

## **CLASS**

L'anta scorrevole Class, qui presentata in versione completamente laccata Bianco opaco, si distingue per l'inserto orizzontale in massello, con una lineare ma raffinata presa verticale a incavo, dettaglio questo al tempo stesso tecnico ed estetico.

The Class sliding door, shown here in the version with matt lacquer Bianco finish throughout, is distinctive in the horizontal insert in solid wood, with a straight yet sophisticated recessed vertical grip, a detail which is simultaneously technical and aesthetic.