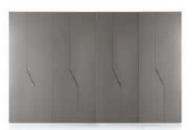

### **STRIPE**

Ispirazione minimalista per l'anta battente Stripe, qui proposta con maniglia Trend e finitura laccato Fango, impreziosita da llevi segni verticali, intervallati con spazi irregolari, che aggiungono un senso di dinamismo decorativo all'intera composizione. L'interno del guardaroba, in Larice Bianco, è attrezzabile a piacere con cassetti, ripiani e accessori.

Minimalist inspiration for the Stripe hinged door, proposed here with Trend handle and Fango lacquer finish, decorated with light vertical details distanced with regular spaces which add a sense of decorative movement to the entire composition. The interior of the wardrobe, in Larice Bianco, can be fitted out as required with drawers, shelves and accessories.