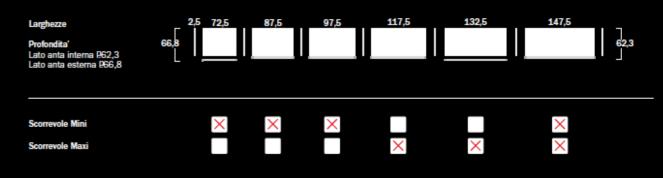

#### ALTEZZE ANTA SCORREVOLE MINI / MINI SLIDING DOOR HEIGHT

#### ALTEZZE ANTA SCORREVOLE MAXI / MAXI SLIDING DOOR HEIGHT