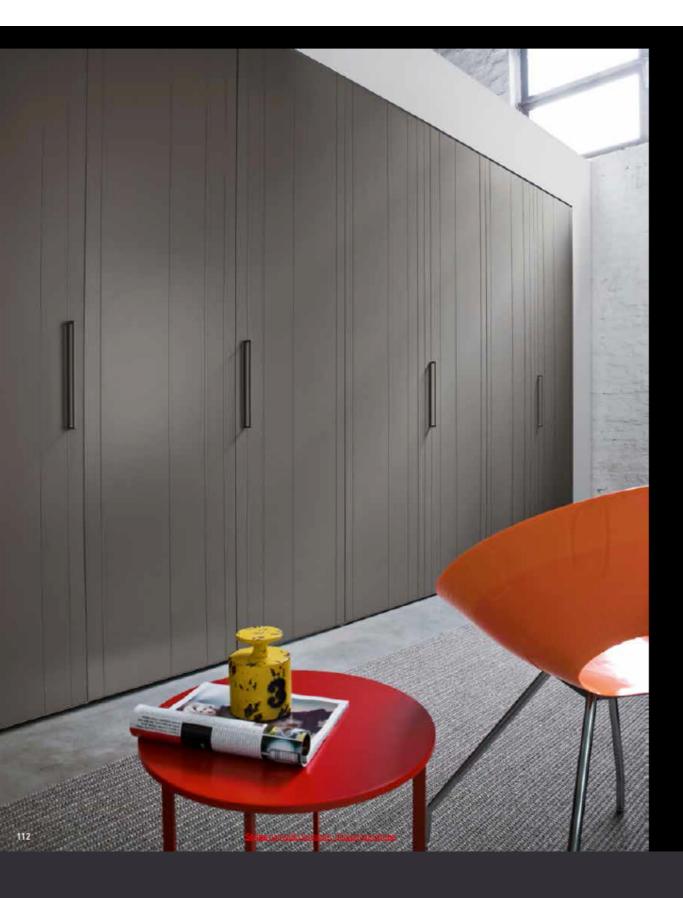

## **DOVER**

Con la loro pulizia formale, le ante Dover rendono protagoniste assolute le finiture: dai colori laccati opachi, agli ecolegni e nobilitati. L'apertura e la chiusura sono dolci e silenziose, grazie alla qualità dei meccanismi utilizzati. L'ampia gamma di moduli soddisfa tutte le esigenze di ambientazione.

With their deanlines the Dover doors bring the finishes totally to the fore: from the matt lacquer colours to the ecowoods and melamine finishes. Opening and closure are smooth and silent thanks to the quality of the mechanisms used. The wide range of modules meets all layout needs.