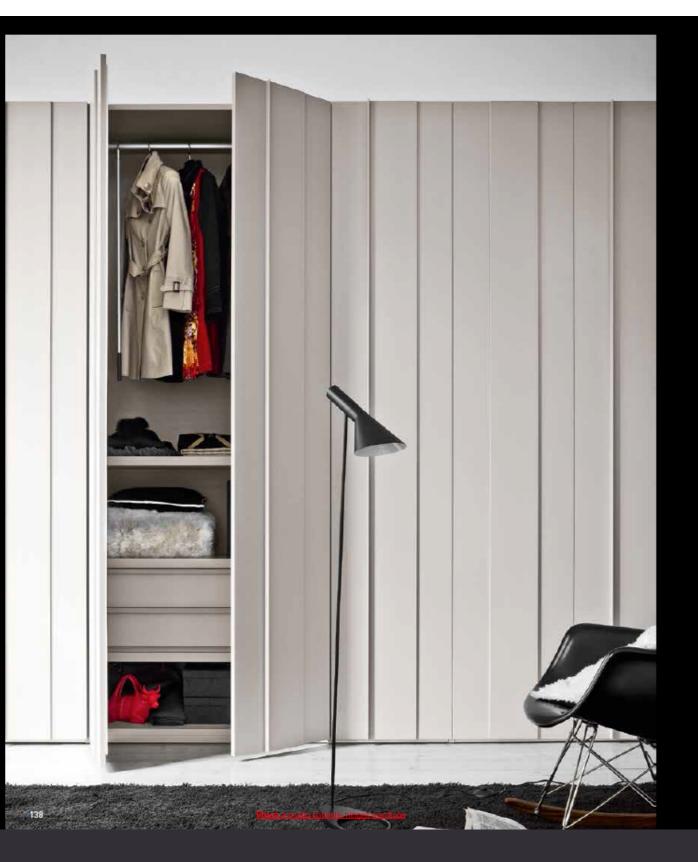

TEMPO ARMADI

139

# **PLISSÉ**

L'inconfondibile gioco tridimensionale di luci e ombre creato dall'anta Plissé, diventa ancora più affascinante se si pensa alle possibilità cromatiche, offerte dalla scelta fra tante diverse laccature opache. La disponibilità di due larghezze e tre altezze, consente inoltre un ottimale utilizzo dello spazio.

The unmistakable 3D play of lights and shadows created by the Plissé door gains added charm when considering the colour possibilities offered by the choice among very many different matt lacquer finishes. The availability of two widths and three heights also allows optimal use of the space.