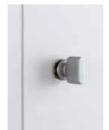

# **YNCA**

Disponibile in laccato opaco. Lunghezza: 170mm Available in matt lacquered finish. Length: 170mm

CHIAVE

Disponibile in alluminio. Lunghezza: 28mm Available in aluminium. Length: 28mm

**POMOLO** 

Disponibile in alluminio.

Lunghezza: 28mm Available in aluminium. Length: 28mm

**FILO** 

Disponibile in alluminio. Lunghezza: 50mm Available in aluminium. Length: 50mm

**FILO** 

Dettaglio con maniglia aperta. Detail with handle open.