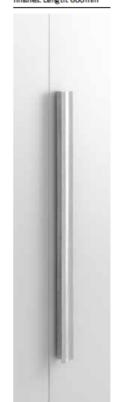

#### ASTA

Disponibile in finitura cromo e laccato opaco. Lunghezza: 660mm Available in chrome and matt lacquered finishes. Length: 660mm

# Disponibile in finitura cromo e laccato opaco. Lunghezza: 1182mm Available in chrome and matt lacquered finishes. Length:

ASTA