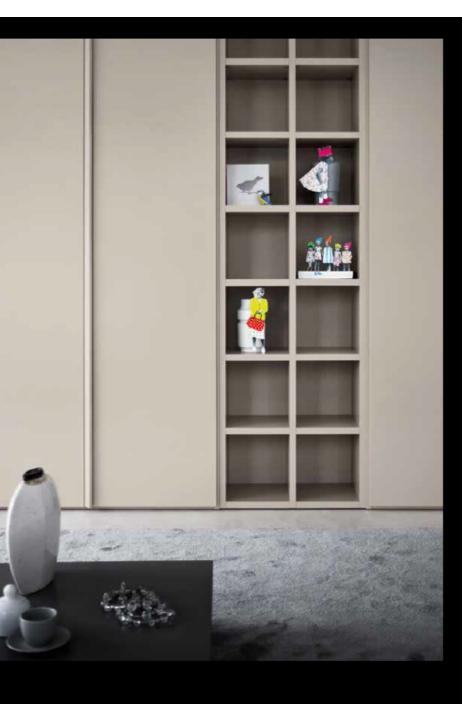

L'anta Offset abbina le due finiture Olmo Chiaro e laccato opaco Sabbia, per creare un'emozione estetica unica / The Offset door combines the two Olmo Chiaro and matt lacquer Sabbia finishes in order to create a unique aesthetic effect.

BIEFFE

D E S I G N

L'abbinamento materico fra le due finiture, si l'interno del guardaroba può essere attrezzato il pannelli in due dimensioni e finiture diverse, inserisce nel gioco di luci e ombre creato da un'ar- a piacere con cassetti, ripiani e accessori / The creano un particolare effetto di contrasto fra two finishes is part of the play on light and shadow with drawers, shelves and accessories. created by a classic architecture.

chitettura classica / The textural combination of the interior of the wardrobe can be fitted out as required

venature naturali e calde nuance di colore / The panels in two sizes and different finishes create a special contrast effect between natural grain and warm colour shades.

#### **OFFSET**

Le ante Offset permettono di giocare con una vasta gamma di materiali e finiture, per creare effetti tono su tono come l'abbinamento fra Olmo Bianco e il vetro laccato Bianco. Le ante possono essere installate con la sezione in vetro al centro oppure ai lati, in modo da scandire ritmi visivi diversi. Le dimensioni disponibili, con moduli di varia larghezza ed altezza, consentono un ottimale inserimento in qualsiasi spazio.

The Offset doors allow a play on a vast range of materials and finishes in order to create tonal effects such as the combination between the Olmo Bianco and the white laquered glass. The doors can be installed with the glass section in the centre or at the sides so as to mark out different visual cadences. The sizes available, with modules of various widths and heights, allow optimal installation in any space.