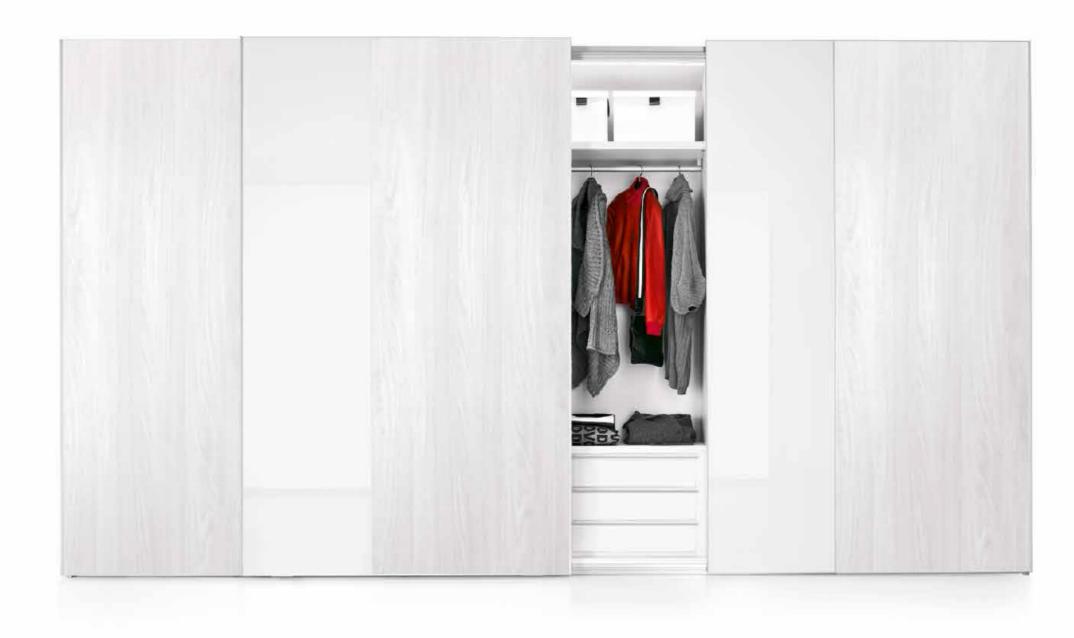

a vasta gamma di materiali e finiture, per creare effetti tono su tono come l'abbinamento fra Olmo Bianco e il vetro laccato Bianco. Le ante possono essere installate con la sezione in vetro al centro oppure ai lati, in modo da scandire ritmi visivi diversi. Le dimensioni disponibili, con moduli di varia larghezza ed altezza, consentono un ottimale inserimento in qualsiasi spazio.

The Offset doors allow a play on a vast range of materials and finishes in order to create tonal effects such as the combination between the Olmo Bianco and the white laquered glass. The doors can be installed with the glass section in the centre or at the sides so as to mark out different visual cadences. The sizes available, with modules of various widths and heights, allow optimal installation in any space.















L'interno del guardaroba è attrezzabile con piani e L'utilizzo di pannelli di forte spessore, trasmette L'inserto dell'anta Middle può essere in essenza, interior of the wardrobe can be fitted out with shelves of extra thick panels also puts over a visual sense of and drawers for all storage needs.

cassetti per ogni esigenza di contenimento / The anche visivamente un senso di solidità / The use solidity.

per aggiungere un tocco di naturale calore, oppure nella stessa finitura laccata dell'anta / The insert of the Middle door can be in wood in order to add a touch of natural warmth or in the same lacquer finish as the door.



#### **MIDDLE**

L'anta scorrevole Middle è caratterizzata dall'inserto centrale in essenza, con maniglia integrata, qui proposta in versione Olmo Scu