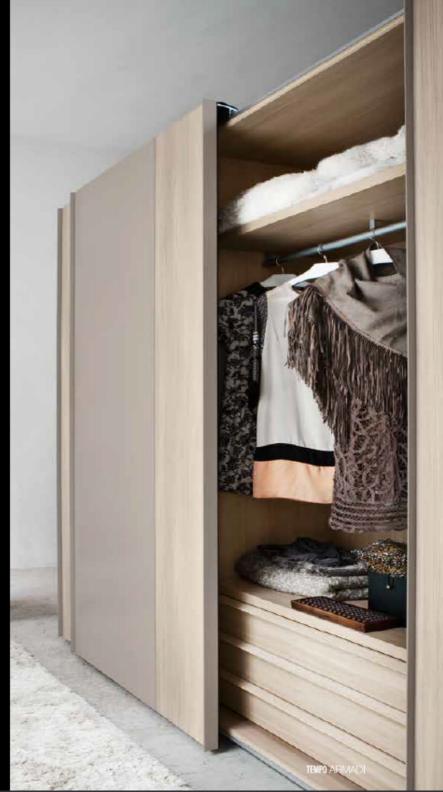

L'anta Offset abbina le due finiture Olmo Chiaro e laccato opaco Sabbia, per creare un'emozione estetica unica / The Offset door combines the two Olmo Chiaro and matt lacquer Sabbia finishes in order to create a unique aesthetic effect.

BIEFFE

D E S I G N

L'abbinamento materico fra le due finiture, si l'interno del guardaroba può essere attrezzato il pannelli in due dimensioni e finiture diverse, inserisce nel gioco di luci e ombre creato da un'ar- a piacere con cassetti, ripiani e accessori / The creano un particolare effetto di contrasto fra two finishes is part of the play on light and shadow with drawers, shelves and accessories. created by a classic architecture.

chitettura classica / The textural combination of the interior of the wardrobe can be fitted out as required

venature naturali e calde nuance di colore / The panels in two sizes and different finishes create a special contrast effect between natural grain and warm colour shades.

di materiali diversi, ad esempio laccato opaco affascinante e tecnologica allo stesso tempo / The interior of the wardrobe is in Millerighe finish, both technical and attractive.

L'anta Offset può essere composta da due pannelli L'interno del guardaroba è in finitura Millerighe, La qualità di tutti i componenti ed accessori, è garantita dal marchio Novamobili / The quality of all the components and accessories is guaranteed by the Novamobili mark.

#### **OFFSET**

Le ante Offset permettono di giocare con una vasta gamma di materiali e finiture, per creare effetti tono su tono come l'abbinamento fra Olmo Bianco e il vetro laccato Bianco. Le ante possono essere installate con la sezione in vetro al centro oppure ai lati, in modo da scandire ritmi visivi diversi. Le dimensioni disponibili, con moduli di varia larghezza ed altezza, consentono un ottimale inserimento in qualsiasi spazio.

The Offset doors allow a play on a vast range of materials and finishes in order to create tonal effects such as the combination between the Olmo Bianco and the white laquered glass. The doors can be installed with the glass section in the centre or at the sides so as to mark out different visual cadences. The sizes available, with modules of various widths and heights, allow optimal installation in any space.