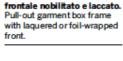

Cesto estraibile sotto ripiano. Under-shelf pullout basket.

Porta sacche estraibile con frontale nobilitato e laccato. Pull-out garment box frame with laquered or melamine front.

Scarpiera estra ibile. Pull-out shoe rack.

Portasacche estraibile con