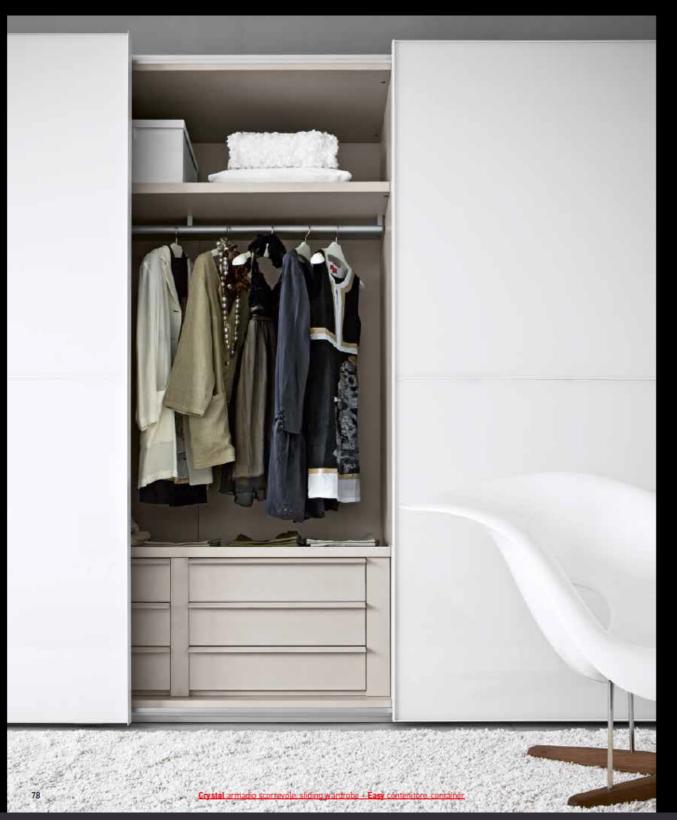

coated glass at mid height.

Le ante scorrevoli Crystal sono composte da un telaio con un profilo orizzontale, che divide a metà altezza i pannelli realizzati in vetro retroverniciato
/The Crystal sliding doors are made up of a frame with a horizontal profile which divides the panels in back-coated days at mid beight. collection, such as for example the Easy drawer unit, drawer unit to the shelves and accessories. shown here in Quarzo lacquer finish.

Le ante Crystal Dogato con finitura a specchio argentato, amplificano la luminosità e l'amplezza visiva dello spazio notte, introducendo un sottile segno orizzontale con effetto decorativo / The Crystal Dogato doors with silvered mirror finish add to the luminosity and visual sweep of the bedroom, introducing a subtle horizontal detail with decorative effect.

### **CRYSTAL**

Il progetto Crystal esplora il linguaggio del vetro, con i suoi riflessi e le sue evanescenze, amplificando qualsiasi spazio con fascino e leggerezza. Le ante sono proposte in diverse tonalità laccate, a specchio oppure in versione satinata bianca. Il profilo è disponibile in acciaio spazzolato e nei vari colori laccati, per personalizzare ulteriormente il risultato cromatico finale. Diverse anche le dimensioni disponibili, sia in larghezza che in altezza.

The Crystal design explores the idiom of glass with its reflections and its evanescence, amplifying any space with charm and lightness. The doors are available in different lacquer finish colours, mirrored or in the white satin finish version. The profile is available in brushed steel and in the various lacquer finish colours in order to personalise further the final colour result. There are also different sizes available, both in width and height.