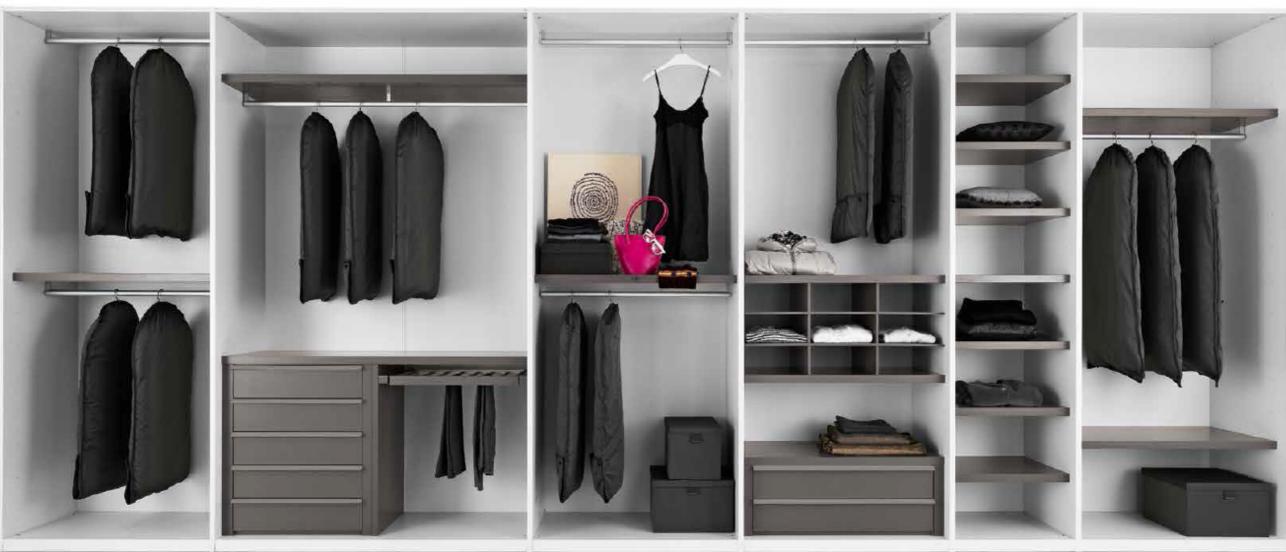

L'interno, nella nuova finitura Larice Bianco, può I ripiani, realizzati con pannelli di generoso spessore, garantiscono la massima stabilità / The interior, in the new Larice Bianco finish, can be fitted out as required with numerous accessories. with Sabbia lacquer finish profile, features large sizes.

L'interno del guardaroba è attrezzabile con piani e L'utilizzo di pannelli di forte spessore, trasmette L'inserto dell'anta Middle può essere in essenza, interior of the wardrobe can be fitted out with shelves of extra thick panels also puts over a visual sense of and drawers for all storage needs.

cassetti per ogni esigenza di contenimento / The anche visivamente un senso di solidità / The use solidity.

per aggiungere un tocco di naturale calore, oppure nella stessa finitura laccata dell'anta / The insert of the Middle door can be in wood in order to add a touch of natural warmth or in the same lacquer finish as the door.

I contenitori Easy sospesi, con specchiera e L'interno dell'armadio è attrezzabile liberamente tradizionale guardaroba / The wall-mounted Easy storage units with mirror and shelves add a further dimension to the traditional wardrobe.

mensole, aggiungono una dimensione ulteriore al con accessori e ripiani, per ogni necessità / The interior of the wardrobe can be fitted out freely with accessories and shelves, for every need.

La particolare finitura Twist crea un effetto materico che ricorda un tessuto grezzo / The special Twistfinish creates a textural effect reminiscent of raw fabric.