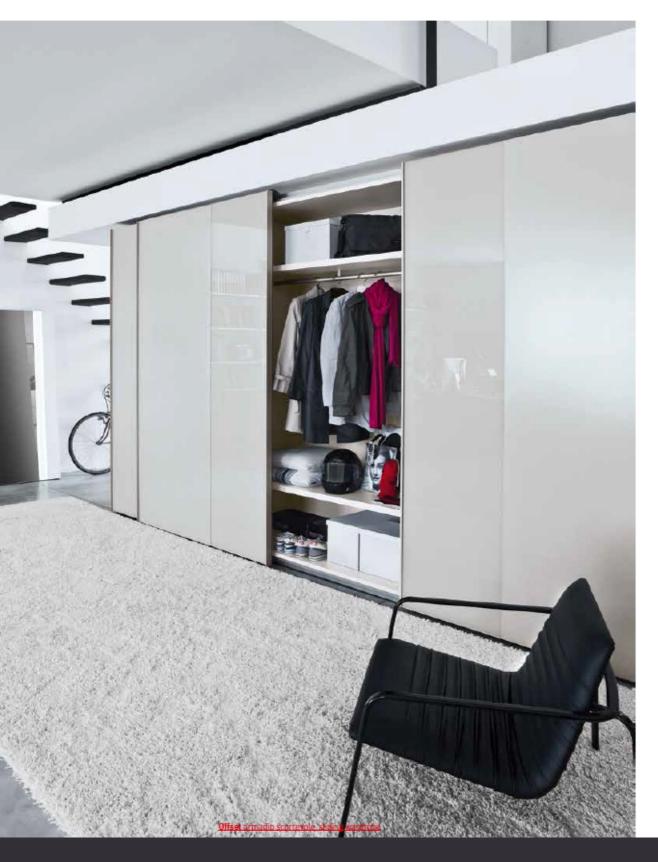

L'interno, nella nuova finitura Larice Bianco, può I ripiani, realizzati con pannelli di generoso spessore, garantiscono la massima stabilità / The interior, in the new Larice Bianco finish, can be fitted out as required with numerous accessories. with Sabbia lacquer finish profile, features large sizes.

L'interno del guardaroba è attrezzabile con piani e L'utilizzo di pannelli di forte spessore, trasmette L'inserto dell'anta Middle può essere in essenza, interior of the wardrobe can be fitted out with shelves of extra thick panels also puts over a visual sense of and drawers for all storage needs.

cassetti per ogni esigenza di contenimento / The anche visivamente un senso di solidità / The use solidity.

per aggiungere un tocco di naturale calore, oppure nella stessa finitura laccata dell'anta / The insert of the Middle door can be in wood in order to add a touch of natural warmth or in the same lacquer finish as the door.