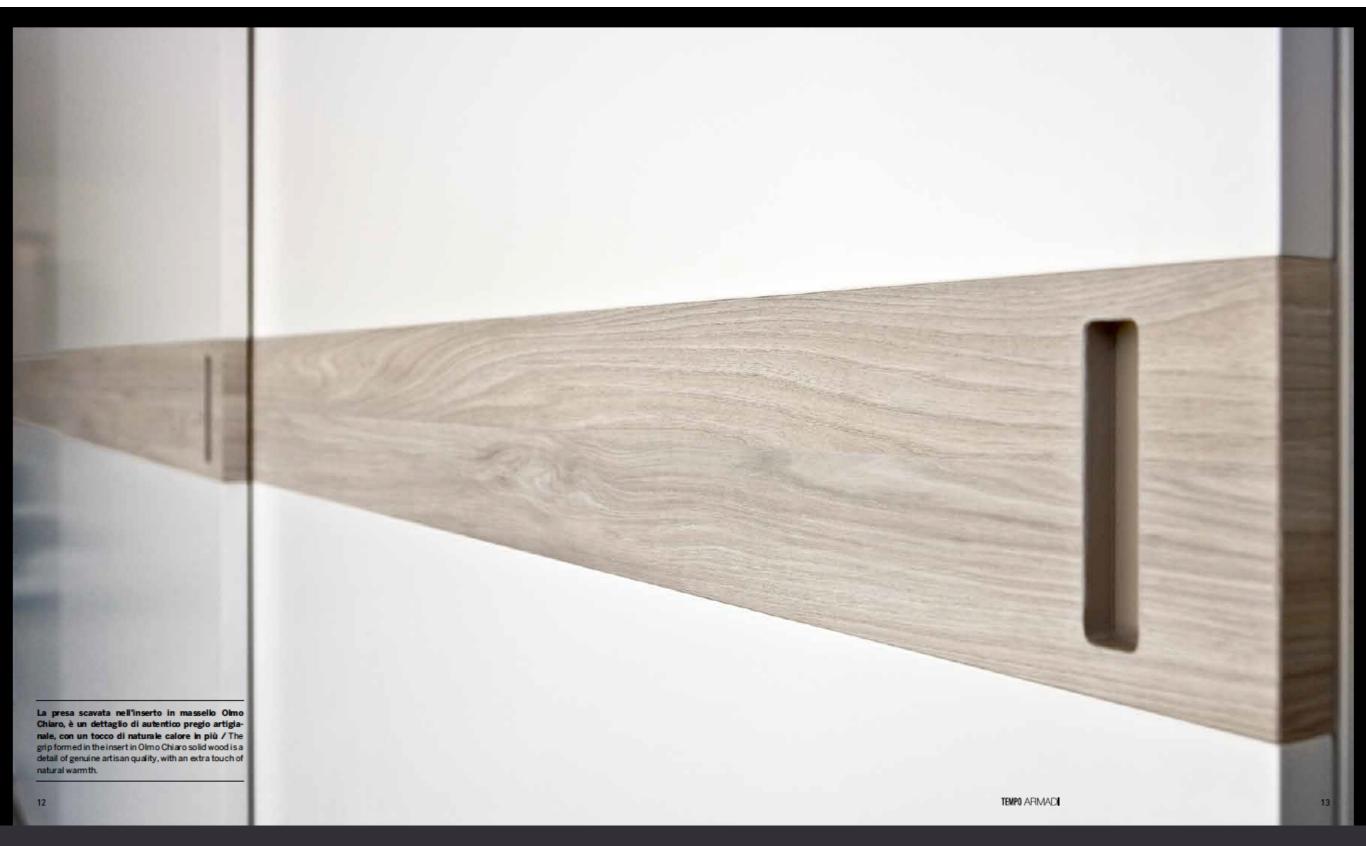

solid wood conjures up an atmosphere of Nordic under-statement and elegance.

L'anta Class in laccato opaco Bianco, con inserto in massello Olmo Chiaro, evoca un'atmosfera di nordica essenzialità ed eleganza / The Class door in matt lacquer Bianco finish with insert in Olmo Chiaro matt lacquer Bianco finish with insert in Olmo Chiaro matt lacquer Bianco finish with insert in Olmo Chiaro matt lacquer Bianco finish with insert in Olmo Chiaro matter and the ries means any storage need can be met.

## **CLASS**

L'anta scorrevole Class, qui presentata in versione completamente laccata Bianco opaco, si distingue per l'inserto orizzontale in massello, con una lineare ma raffinata presa verticale a incavo, dettaglio questo al tempo stesso tecnico ed estetico.

The Class sliding door, shown here in the version with matt lacquer Bianco finish throughout, is distinctive in the horizontal insert in solid wood, with a straight yet sophisticated recessed vertical grip, a detail which is simultaneously technical and aesthetic.