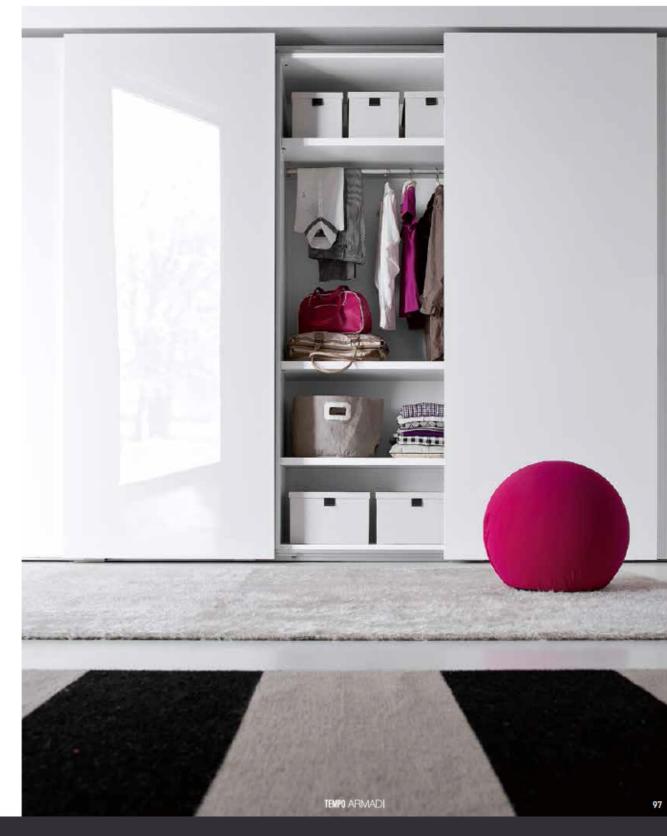

TEMPO ARMADI

25

Le ante scorrevoli del guardaroba, richiamano le pareti divisorie in vetro e le porte finestre tipiche dell'architettura contemporanea, in un gioco di rimandi concettuali e visivi che formano un ambiente notte dinamico, in continua trasformazione e movimento / The silding doors of the wardrobe echo the partition walls in glass and the French doors typical of contemporary architecture in a play on conceptual and visual references which make up a dynamic bedroom space, with constant transformation and movement.