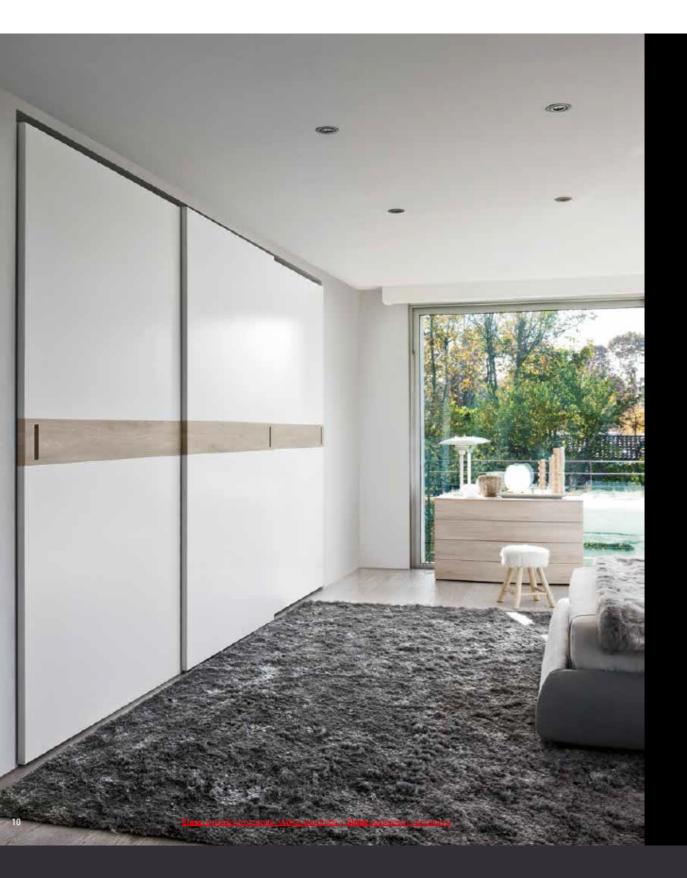

## **CLASS**

L'anta scorrevole Class, qui presentata in versione completamente laccata Bianco opaco, si distingue per l'inserto orizzontale in massello, con una lineare ma raffinata presa verticale a incavo, dettaglio questo al tempo stesso tecnico ed estetico.

The Class sliding door, shown here in the version with matt lacquer Bianco finish throughout, is distinctive in the horizontal insert in solid wood, with a straight yet sophisticated recessed vertical grip, a detail which is simultaneously technical and aesthetic.