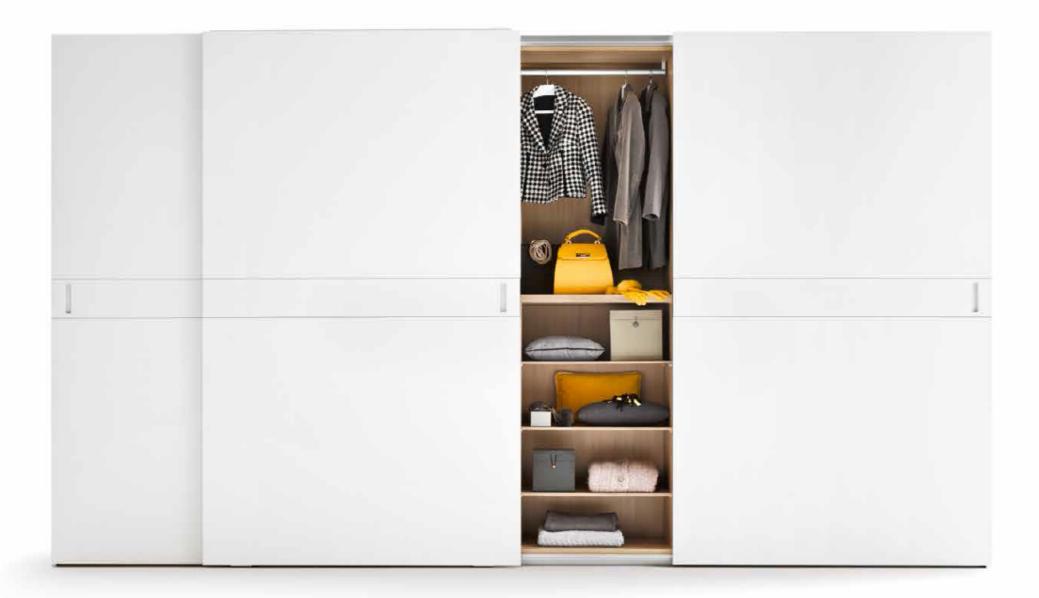

## **DOVER**

Con la loro pulizia formale, le ante Dover rendono protagoniste assolute le finiture: dai colori laccati opachi, agli ecolegni e nobilitati. L'apertura e la chiusura sono dolci e silenziose, grazie alla qualità dei meccanismi utilizzati. L'ampia gamma di moduli soddisfa tutte le esigenze di ambientazione.

With their deanlines the Dover doors bring the finishes totally to the fore: from the matt lacquer colours to the ecowoods and melamine finishes. Opening and closure are smooth and silent thanks to the quality of the mechanisms used. The wide range of modules meets all layout needs.