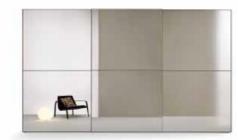

#### **GOLA**

Nell'anta scorrevole Gola, qui presentata in finitura laccato opaco Grigio, il massimo dell'essenzialità conduce a un risultato armonioso ed elegante. Il profilo a tutta altezza funge da presa, senza utilizzare maniglie esterne o a incasso. La sua estrema linearità la rende particolarmente adatta all'inserimento in ambienti contemporanei, ma può essere utilizzata in un'ampia varietà di contesti stilistici e architettonici.

In the Gola sliding door, shown here in matt lacquer Grigio finish, the ultimate in minimalism produces a harmonious and elegant result. The profile running from top to bottom acts as grip, without using external or recessed handles. Its extreme linearity makes it particularly suitable for use in contemporary spaces although it can also be adopted in a wide variety of style and architectural contexts.