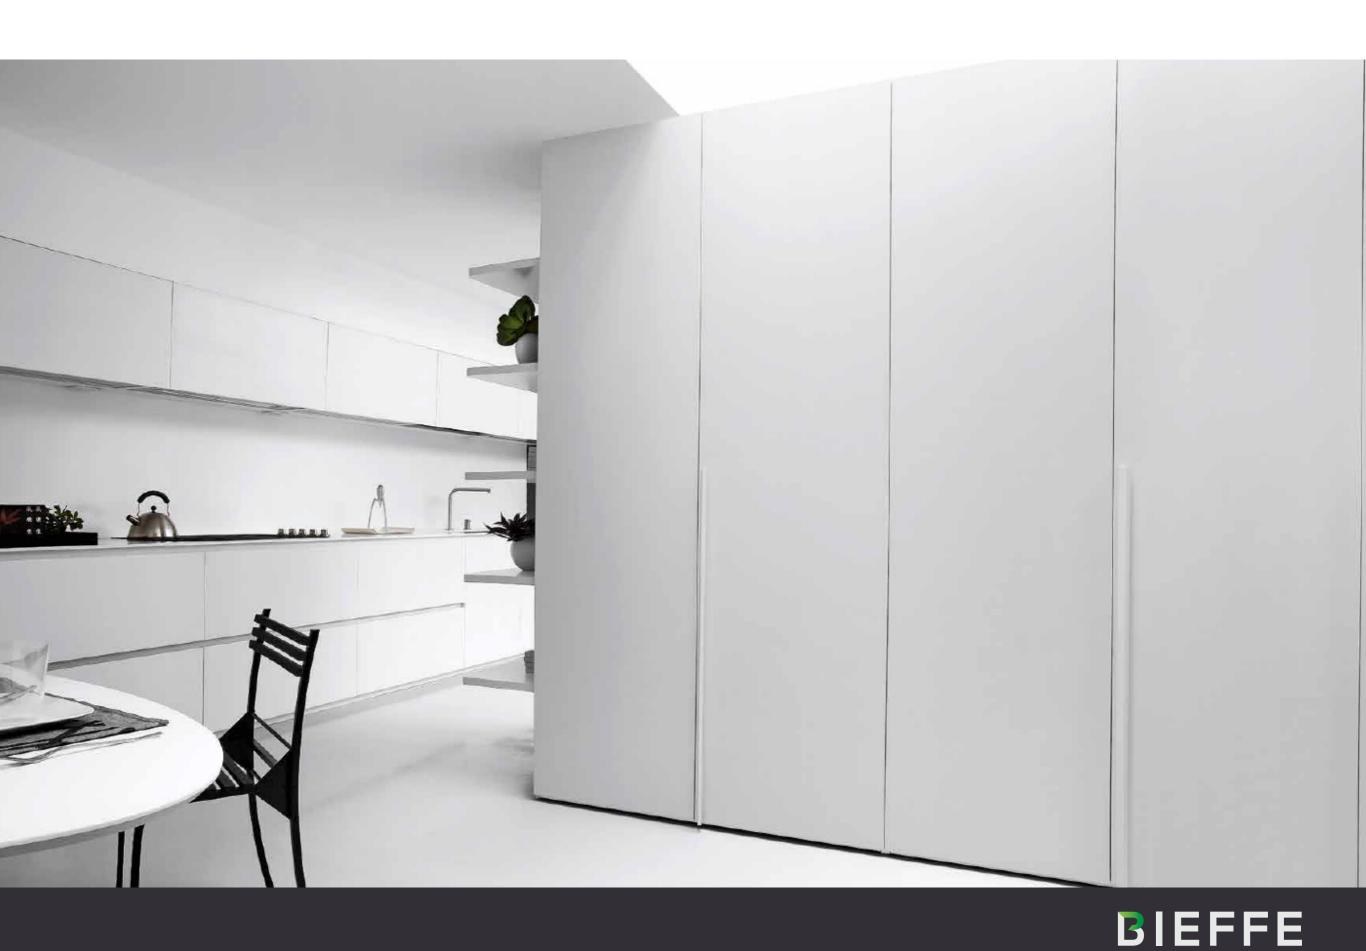

# **ALFA**

Il progetto Alfa è concepito come un punto di partenza, dal quale sviluppare soluzioni personalizzate, in grado di risolvere qualsiasi esigenza personale e spazio domestico, anche grazie alla grande vastità di opzioni previste. E' infatti disponibile in numerosissime finiture, come l'Olmo Bianco qui presentato, e con molte diverse maniglie.

The Alfa project is designed as a starting point from which custom solutions can be developed, suitable for all personal needs and domestic spaces, also thanks to the vast number of options provided. It is in fact available in very many finishes, such as the Olmo Bianco shown here, and with many different handles.

#### **ALFA**

Disponibile in finiture nobilitato, ecolegno, materico, laccato opaco e Frassino Laccato Opaco. Larghezza moduli: 75/90/100 cm. Altezza moduli: 226/242/258 cm / Available in toli wanpec, eco-wood, testural; mat I laquered and Mat I Laquered Prassino finishes. Module widths 75/90/100 cm. Module heights 226/242/258 cm.