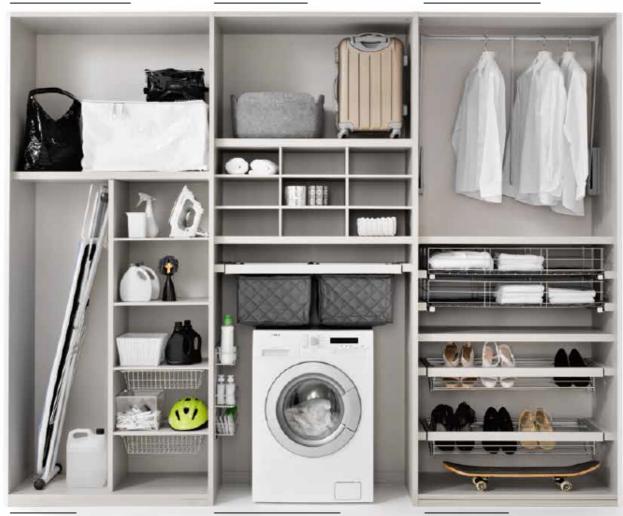

# **INTERNO LARICE BIANCO**

# **LARICE BIANCO INTERIOR**

Ripiano interno mobile e 2 Tubi appendiabiti. Movable shelf and 2 Tubular hanging rails. Cassettiera a 5 elementi, portapantaloni estraibile, tubo appendiabiti e ripiano interno mobile. Chest of drawers with 5 elements, extractable trousers rack, tubular hanging rail and movable shelf. 2 Tubi appendiabiti e ripiano mobile con portagruccia integra to. 2 Tubular hanging rails and movable shelf with a retractable clothes

hanger hook.

Cassettiera sospesa a 2 elementi, portacamicie a 9 posti e tubo appendiabiti. Chest of drawers with 2 elements, 9 slot shirt shelves and tubular hanging rail.

7 ripiani mobili. 7 movable shelves. 2 ripiani mobili e tubo appendiabiti. 2 movable shelves and tubular hanging rail.

# **INTERNO ATTREZZATO**

# **EQUIPED INTERIOR**

Scarpiera estraibile alluminio con frontale nobilitato o laccato. Pull-out shoe rack with laquered or foil-wrapped front.

Cesto estraibile con fondo in tessuto trapuntato. Pull-out basket with quilted fabric bottom.

Vanis III (

Cesto estraibile sotto ripiano. Under-shelf pullout basket.

Ripiano interno con divisorio. Vertical partition with shelves.

Crociera interna. Internal criss-cross unit.

Appendiabiti servetto. Pull-downclothes hanging rail.

Cesto estraibile sotto ripiano. Under-shelf pullout basket.

Porta sacche estraibile con frontale nobilitato e laccato. Pull-out garment box frame with laquered or melamine front.

Scarpiera estra ibile. Pull-out shoe rack.