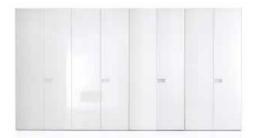

## **PLANE**

L'anta Plane è una superficie pura e leggera, con uno spessore maggiorato per permettere l'inserimento laterale della maniglia Filo. Proposta in tutte le tonalità laccate lucide ed opache della collezione, è disponibile in moduli di diversa larghezza e altezza.

The Plane door is a pure and light surface with increased thickness to allow the side fitting of the Filo handle. Available in all the matt and gloss lacquer finish colours of the collection, it also comes in modules of different width and height.