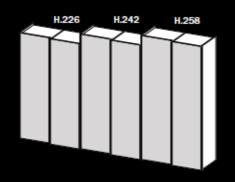

#### ALTEZZE ANTA SCORREVOLE MINI / MINI SLIDING DOOR HEIGHT

#### ALTEZZE ANTA SCORREVOLE MAXI / MAXI SLIDING DOOR HEIGHT