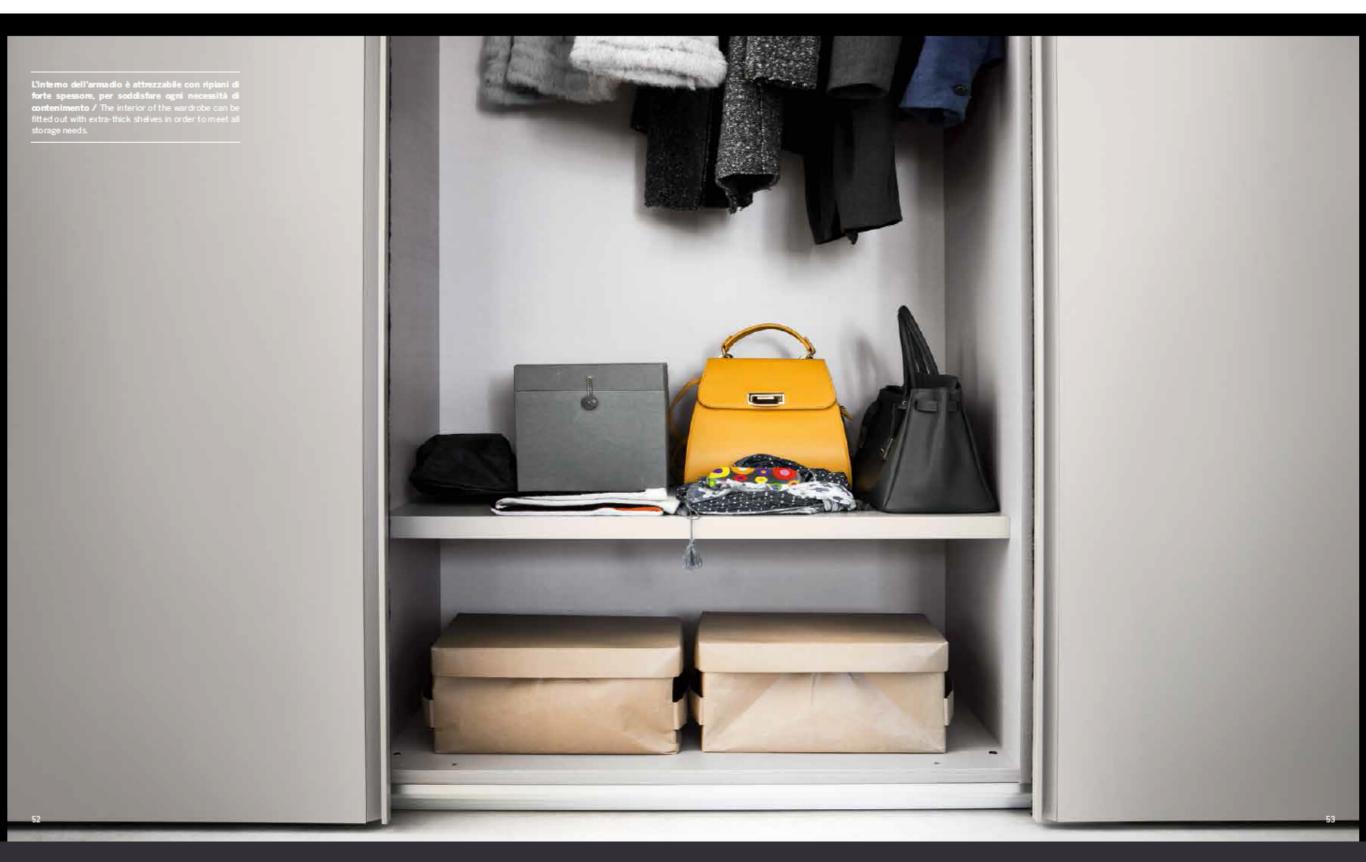

L'interno, nella nuova finitura Larice Bianco, può I ripiani, realizzati con pannelli di generoso spessore, garantiscono la massima stabilità / The interior, in the new Larice Bianco finish, can be fitted out as required with numerous accessories. with Sabbia lacquer finish profile, features large sizes.