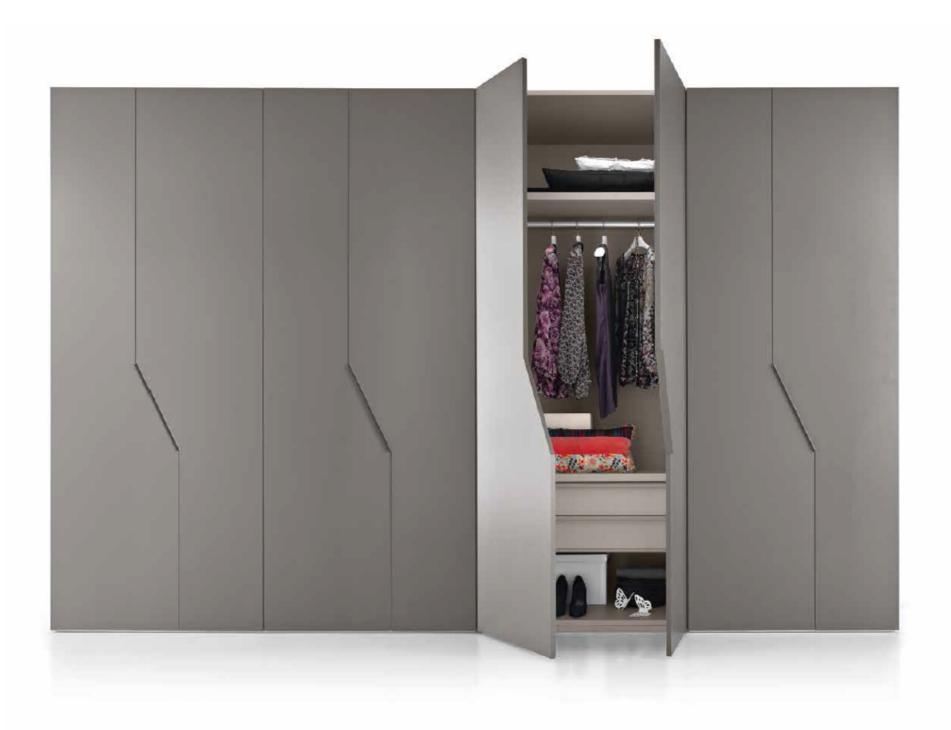

La versatile modularità dell'anta battente, permette di sfruttare al massimo lo spazio disponibile, inserendosi nell'architettura della casa. Tempo Armadi aggiunge a questo la possibilità di integrare nel guardaroba altri elementi: dalla cabina armadio, alla libreria con vani a giomo, nel segno della flessibilità compositiva e di utilizzo. Il tutto con una scelta completa di soluzioni estetiche e funzionali: dalle finiture laccate, ai nobilitati, agli ecolegni, alle maniglie a incasso, integrate o esterne / The versatile modularity of the hinged door allows full use of the space available, becoming a part of the architecture of the home. Tempo Armadi adds to this the possibility of integrating other elements in the wardrobe: from the walk-in closet to the bookcase with open compartments, with a view to flexibility of use and composition. All this with a full choice of aesthetic and functional solutions: from the lacquer to the foil-wrapped finishes and eco woods, and recessed, integrated and external handles.

Il progetto Tempo Armadi permette di trasformare l'angolo di una stanza in una vera e propria cabina armadio, offrendo più completa accessibilità e funzionalità / The Tempo Armadi range allows the corner of the room to be transformed into an actual willierighe finish.