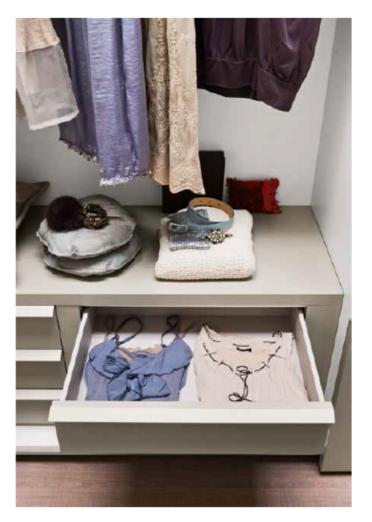

All'Interno del guardaroba, i frontali del cassetti nuano da un'arta all'altra, con un effetto estetico assolutamente impeccabile / The warm grain of the Frassino finish continues from one door to the other, with an absolutely impeccable æsthetic effect.

L'interno del guardaroba è attrezzabile con piani e L'utilizzo di pannelli di forte spessore, trasmette L'inserto dell'anta Middle può essere in essenza, interior of the wardrobe can be fitted out with shelves of extra thick panels also puts over a visual sense of and drawers for all storage needs.

cassetti per ogni esigenza di contenimento / The anche visivamente un senso di solidità / The use solidity.

per aggiungere un tocco di naturale calore, oppure nella stessa finitura laccata dell'anta / The insert of the Middle door can be in wood in order to add a touch of natural warmth or in the same lacquer finish as the door.