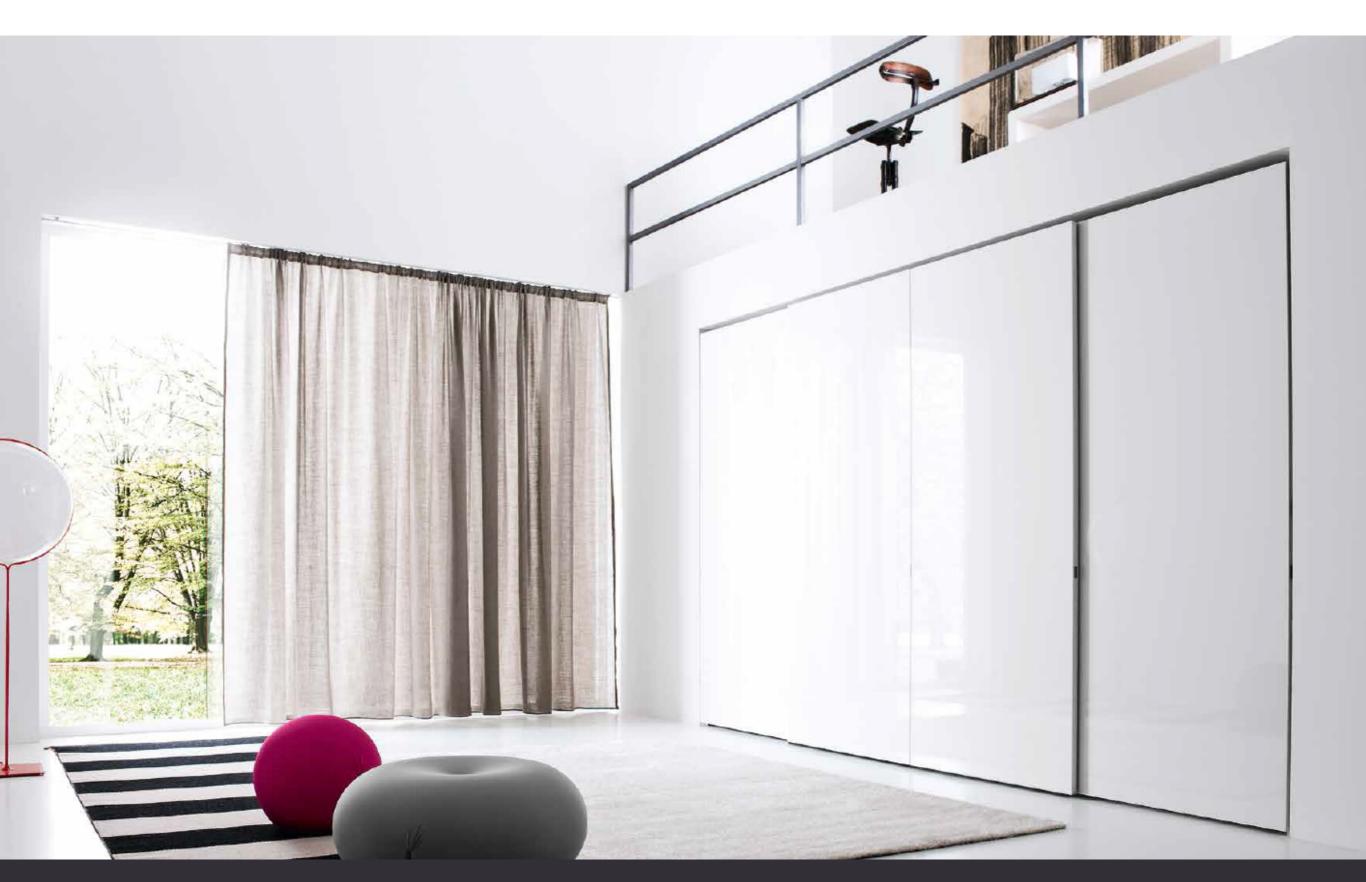

the wardrobe with Plane sliding doors is like a stage door. curtain which discreetly divides up the space.

Essere, non apparire: l'armadio con ante scorrevoli L'unico dettaglio protagonista è la maniglia Filo, La finitura Bianco Lucido qui presentata, enfatizza Plane è come una quinta che suddivide con discre- incassata nello spessore dell'anta / The only key il prezioso minimalismo del guardaroba e dell'amzione lo spazio / Substance over mere appearance: detailis the Filo handle, recessed in the thickness of the blente nel suo insieme / The Bianco Lucido finish

shown here heightens the luxury minimalism of the wardrobe and the room as a whole.

Plane armadio scorrevole, sliding wardrobe

## **PLANE**

L'anta Plane è una superficie pura e leggera, con uno spessore maggiorato per permettere l'inserimento laterale della maniglia Filo. Proposta in tutte le tonalità laccate lucide ed opache della collezione, è disponibile in moduli di diversa larghezza e altezza.

The Plane door is a pure and light surface with increased thickness to allow the side fitting of the Filo handle. Available in all the matt and gloss lacquer finish colours of the collection, it also comes in modules of different width and height.