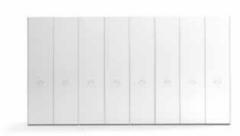

## **CLASS**

L'anta scorrevole Class, qui presentata in versione completamente laccata Bianco opaco, si distingue per l'inserto orizzontale in massello, con una lineare ma raffinata presa verticale a incavo, dettaglio questo al tempo stesso tecnico ed estetico.

The Class sliding door, shown here in the version with matt lacquer Bianco finish throughout, is distinctive in the horizontal insert in solid wood, with a straight yet sophisticated recessed vertical grip, a detail which is simultaneously technical and aesthetic.