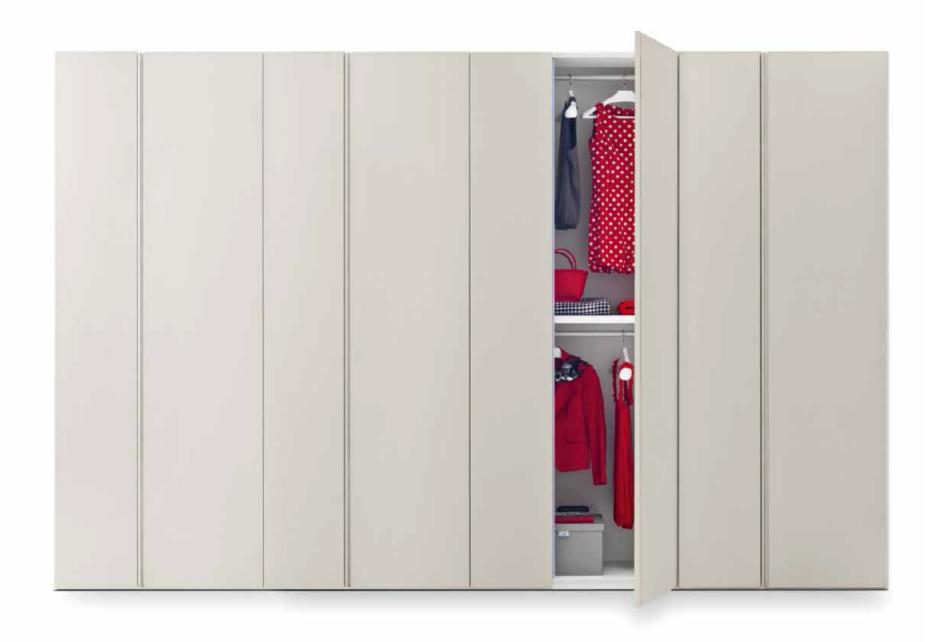

possibilità per progettare una soluzione ogni volta diversa, sempre speciale / The sliding door, a sophis-ticated yet at the same time functional solution for fitting the wardrobe with large moving surfaces, opti-mising the space available. The Tempo Armadi range interprets this type of door through an essential purity of form, embellished with horizontal inserts, handles that are recessed or integrated in the edge, grooves with subtle detailing. A complete range of possibilities for designing a solution which is different each time and always special.