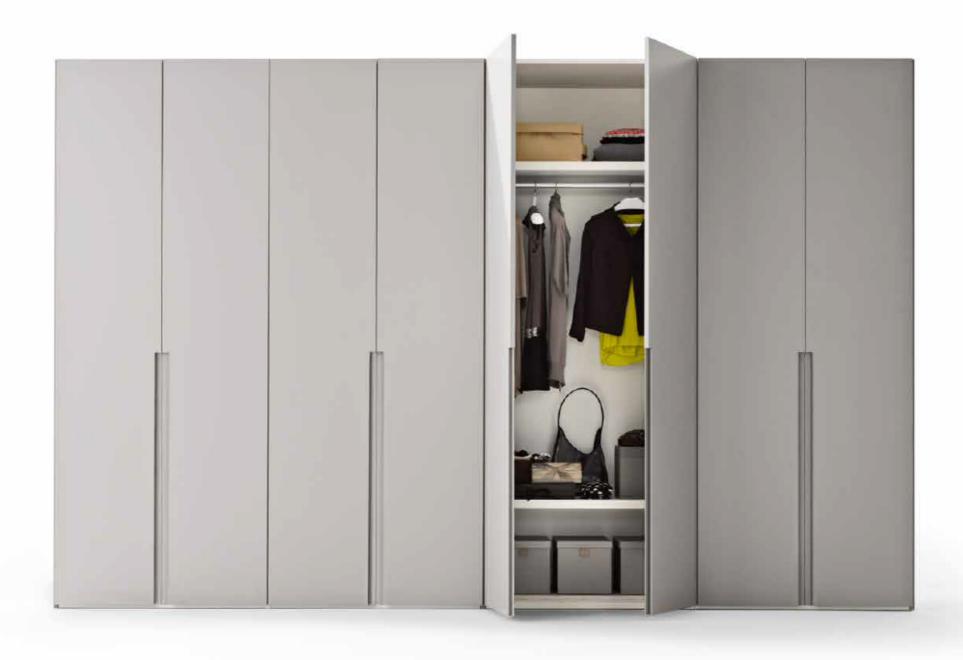

## **CLASS**

L'anta scorrevole Class, qui presentata in versione completamente laccata Bianco opaco, si distingue per l'inserto orizzontale in massello, con una lineare ma raffinata presa verticale a incavo, dettaglio questo al tempo stesso tecnico ed estetico.

The Class sliding door, shown here in the version with matt lacquer Bianco finish throughout, is distinctive in the horizontal insert in solid wood, with a straight yet sophisticated recessed vertical grip, a detail which is simultaneously technical and aesthetic.