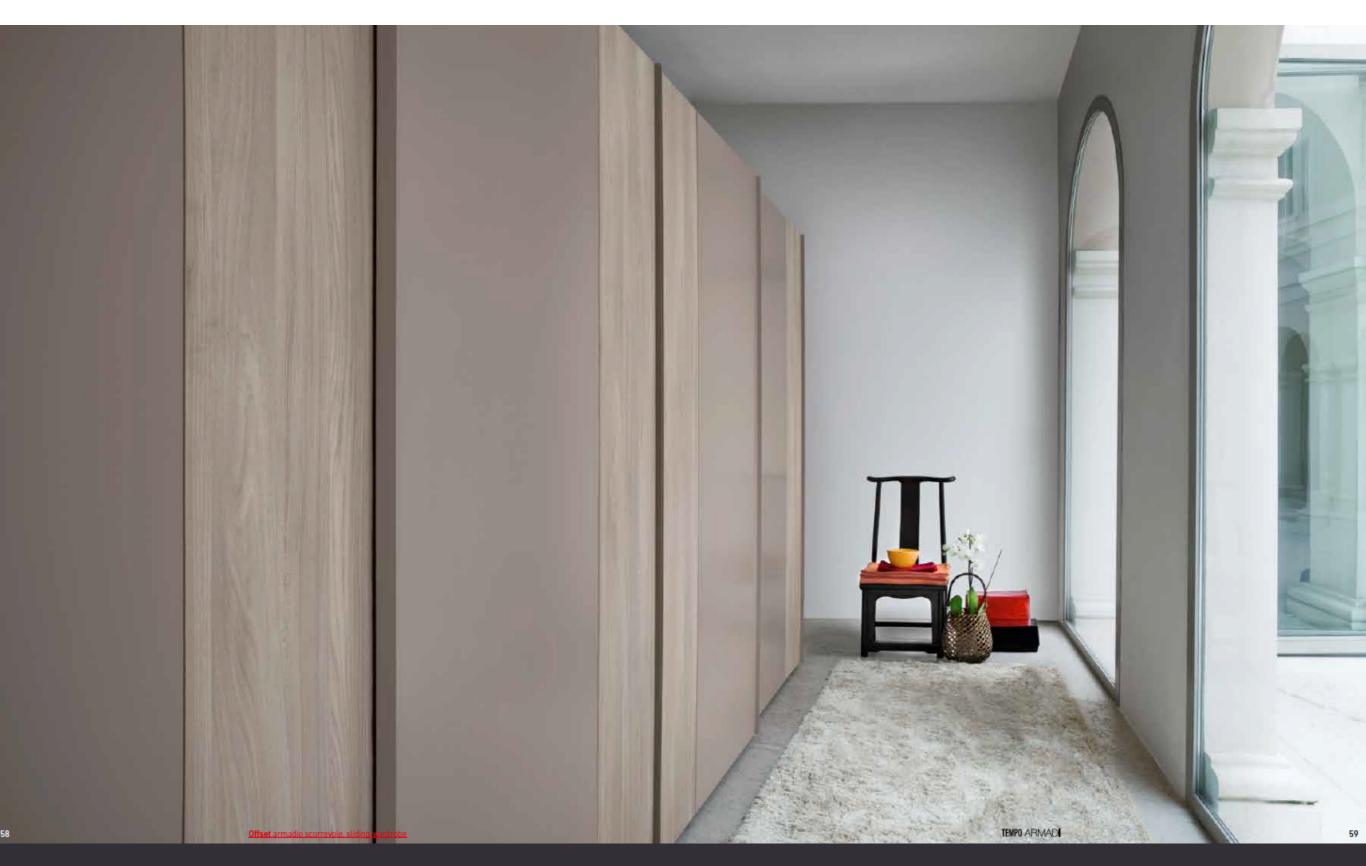

L'anta Offset abbina le due finiture Olmo Chiaro e laccato opaco Sabbia, per creare un'emozione estetica unica / The Offset door combines the two Olmo Chiaro and matt lacquer Sabbia finishes in order to create a unique aesthetic effect.

BIEFFE

D E S I G N

L'abbinamento materico fra le due finiture, si l'interno del guardaroba può essere attrezzato il pannelli in due dimensioni e finiture diverse, inserisce nel gioco di luci e ombre creato da un'ar- a piacere con cassetti, ripiani e accessori / The creano un particolare effetto di contrasto fra two finishes is part of the play on light and shadow with drawers, shelves and accessories. created by a classic architecture.

chitettura classica / The textural combination of the interior of the wardrobe can be fitted out as required

venature naturali e calde nuance di colore / The panels in two sizes and different finishes create a special contrast effect between natural grain and warm colour shades.

60

e vetro laccato. Il profilo esterno, con funzione di maniglia, può essere laccato tono su tono / The Offset door can be made up of two panels of different materials, for example matt lacquer finish and lacquered glass. The external profile with handle function can have a tonal lacquer finish.

di materiali diversi, ad esempio laccato opaco affascinante e tecnologica allo stesso tempo / The interior of the wardrobe is in Millerighe finish, both technical and attractive.

L'anta Offset può essere composta da due pannelli L'interno del guardaroba è in finitura Millerighe, La qualità di tutti i componenti ed accessori, è garantita dal marchio Novamobili / The quality of all the components and accessories is guaranteed by the Novamobili mark.

#### **OFFSET**

Le ante Offset permettono di giocare con una vasta gamma di materiali e finiture, per creare effetti tono su tono come l'abbinamento fra Olmo Bianco e il vetro laccato Bianco. Le ante possono essere installate con la sezione in vetro al centro oppure ai lati, in modo da scandire ritmi visivi diversi. Le dimensioni disponibili, con moduli di varia larghezza ed altezza, consentono un ottimale inserimento in qualsiasi spazio.

The Offset doors allow a play on a vast range of materials and finishes in order to create tonal effects such as the combination between the Olmo Bianco and the white laquered glass. The doors can be installed with the glass section in the centre or at the sides so as to mark out different visual cadences. The sizes available, with modules of various widths and heights, allow optimal installation in any space.