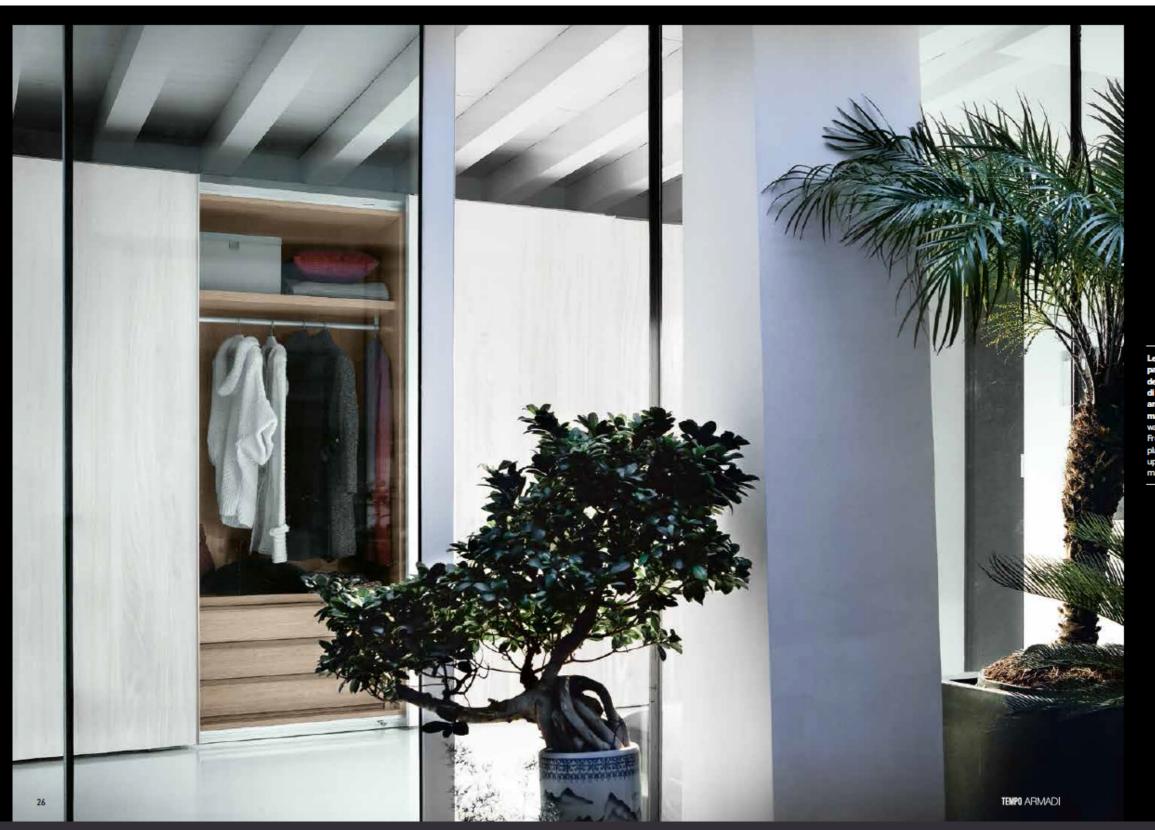

TEMPO ARMADI

25

Le ante scorrevoli del guardaroba, richiamano le pareti divisorie in vetro e le porte finestre tipiche dell'architettura contemporanea, in un gioco di rimandi concettuali e visivi che formano un ambiente notte dinamico, in continua trasformazione e movimento / The silding doors of the wardrobe echo the partition walls in glass and the French doors typical of contemporary architecture in a play on conceptual and visual references which make up a dynamic bedroom space, with constant transformation and movement.