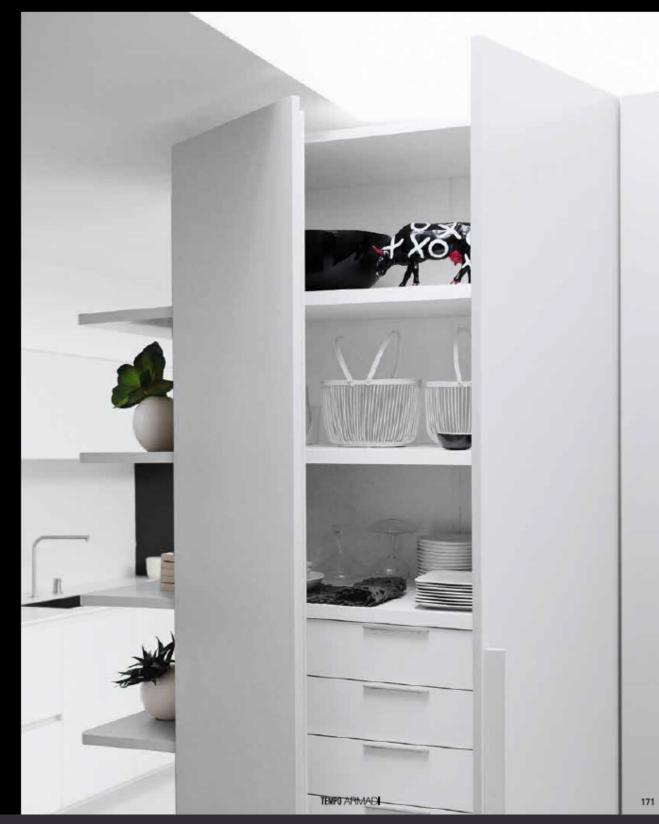

ly emerges in the pattern of the grain, which continues from one door to the other.

TEMPO ARMADI

153





















La tecnologia consente di realizzare qualsiasi anta e struttura interna su misura, per un perfetto inserimento anche negli spazi più difficili / technology means any door and internal structure can be made to measure for perfect installa-tion even in the meat difficult repease. in the most difficult spaces.











organising the wardrobe and also dividing up the room.

L'armadio Curvo aggiunge una dimensione in più allo spazio notte, organizzando il guardaroba ma anche suddividendo l'ambiente / The Curvo wardroba wardroba della della nella della nella della nella della nella della nella della nella nella della nella approaches in design and architecture.











# **ALFA**

Il progetto Alfa è concepito come un punto di partenza, dal quale sviluppare soluzioni personalizzate, in grado di risolvere qualsiasi esigenza personale e spazio domestico, anche grazie alla grande vastità di opzioni previste. E' infatti disponibile in numerosissime finiture, come l'Olmo Bianco qui presentato, e con molte diverse maniglie.

The Alfa project is designed as a starting point from which custom solutions can be developed, suitable for all personal needs and domestic spaces, also thanks to the vast number of options provided. It is in fact available in very many finishes, such as the Olmo Bianco shown here, and with many different handles.















Il progetto Tempo Armadi permette di trasformare l'angolo di una stanza in una vera e propria cabina armadio, o