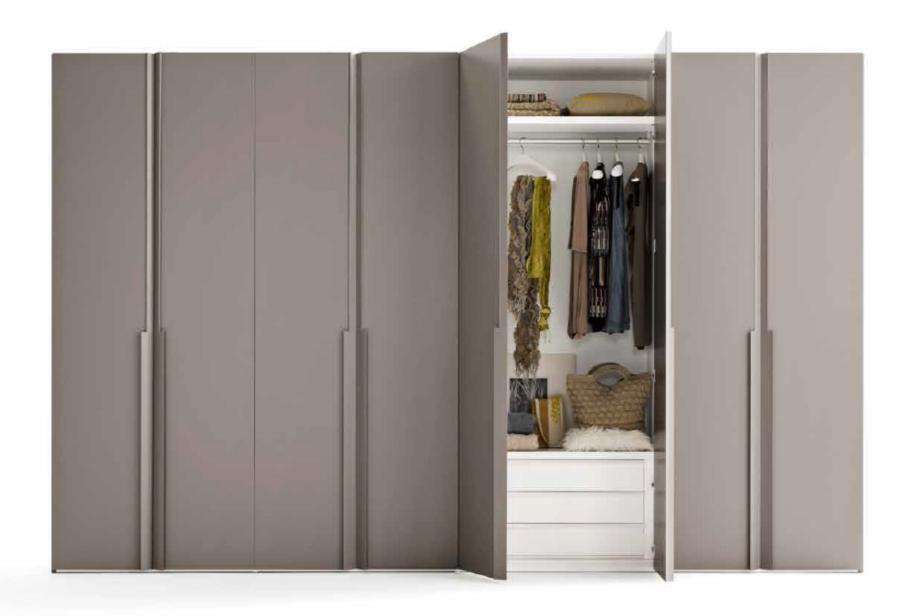

La versatile modularità dell'anta battente, permette di sfruttare al massimo lo spazio disponibile, inserendosi nell'architettura della casa. Tempo Armadi aggiunge a questo la possibilità di integrare nel guardaroba altri elementi: dalla cabina armadio, alla libreria con vani a giomo, nel segno della flessibilità compositiva e di utilizzo. Il tutto con una scelta completa di soluzioni estetiche e funzionali: dalle finiture laccate, ai nobilitati, agli ecolegni, alle maniglie a incasso, integrate o esterne / The versatile modularity of the hinged door allows full use of the space available, becoming a part of the architecture of the home. Tempo Armadi adds to this the possibility of integrating other elements in the wardrobe: from the walk-in closet to the bookcase with open compartments, with a view to flexibility of use and composition. All this with a full choice of aesthetic and functional solutions: from the lacquer to the foil-wrapped finishes and eco woods, and recessed, integrated and external handles.

Il progetto Tempo Armadi permette di trasformare l'angolo di una stanza in una vera e propria cabina armadio, offrendo più completa accessibilità e funzionalità / The Tempo Armadi range allows the corner of the room to be transformed into an actual willierighe finish.