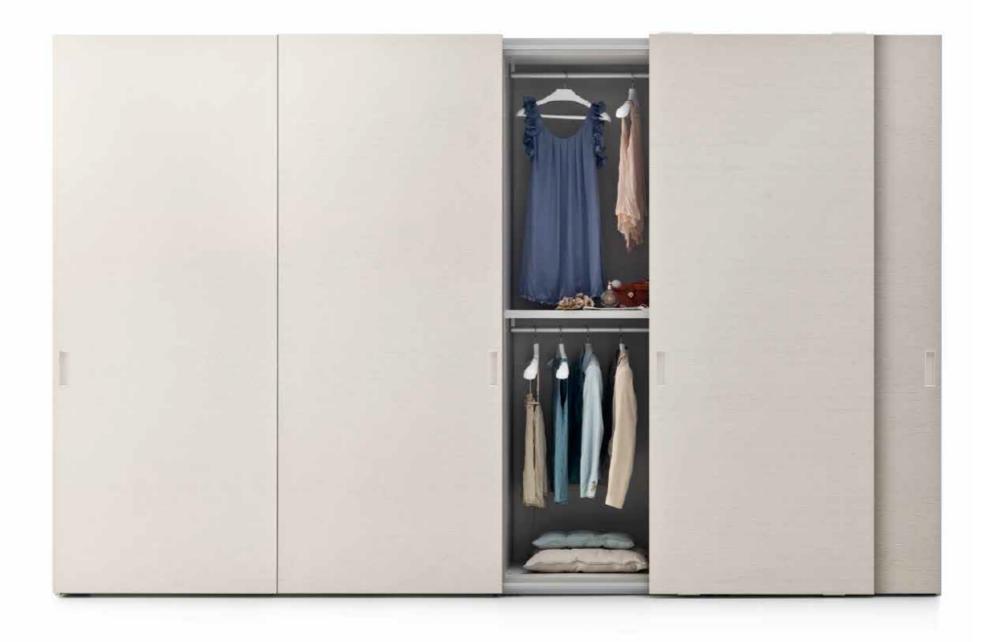

possibilità per progettare una soluzione ogni volta diversa, sempre speciale / The sliding door, a sophis-ticated yet at the same time functional solution for fitting the wardrobe with large moving surfaces, opti-mising the space available. The Tempo Armadi range interprets this type of door through an essential purity of form, embellished with horizontal inserts, handles that are recessed or integrated in the edge, grooves with subtle detailing. A complete range of possibilities for designing a solution which is different each time and always special.

TEMPO ARMADI

25

Le ante scorrevoli del guardaroba, richiamano le pareti divisorie in vetro e le porte finestre tipiche dell'architettura contemporanea, in un gioco di rimandi concettuali e visivi che formano un ambiente notte dinamico, in continua trasformazione e movimento / The silding doors of the wardrobe echo the partition walls in glass and the French doors typical of contemporary architecture in a play on conceptual and visual references which make up a dynamic bedroom space, with constant transformation and movement.