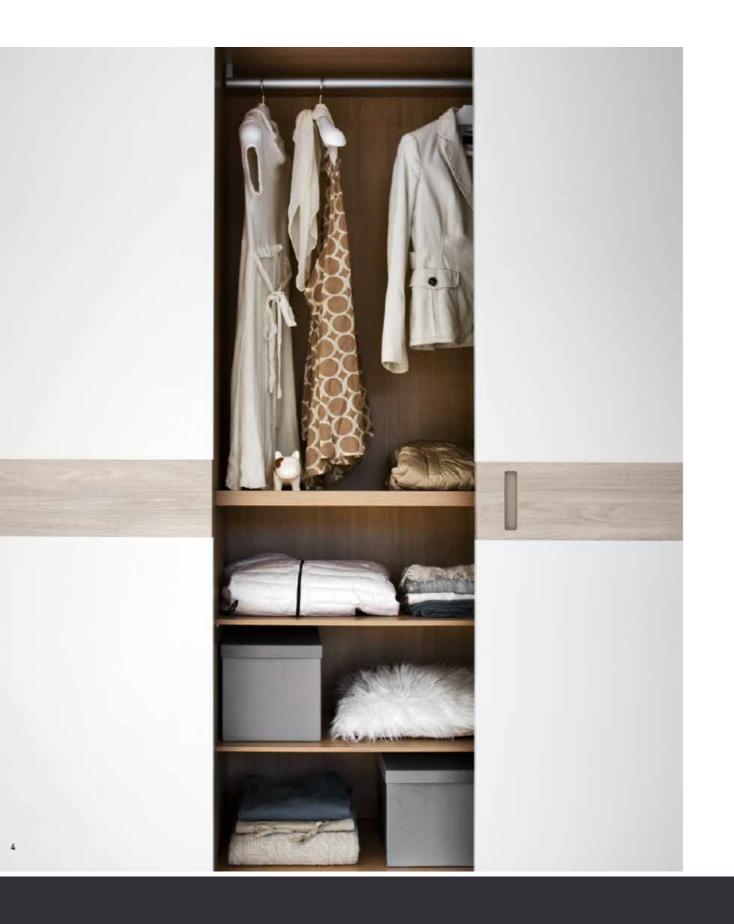

L'interno, nella nuova finitura Larice Bianco, può I ripiani, realizzati con pannelli di generoso spessore, garantiscono la massima stabilità / The interior, in the new Larice Bianco finish, can be fitted out as required with numerous accessories. with Sabbia lacquer finish profile, features large sizes.

TEMPO ARMADI

25

Le ante scorrevoli del guardaroba, richiamano le pareti divisorie in vetro e le porte finestre tipiche dell'architettura contemporanea, in un gioco di rimandi concettuali e visivi che formano un ambiente notte dinamico, in continua trasformazione e movimento / The silding doors of the wardrobe echo the partition walls in glass and the French doors typical of contemporary architecture in a play on conceptual and visual references which make up a dynamic bedroom space, with constant transformation and movement.