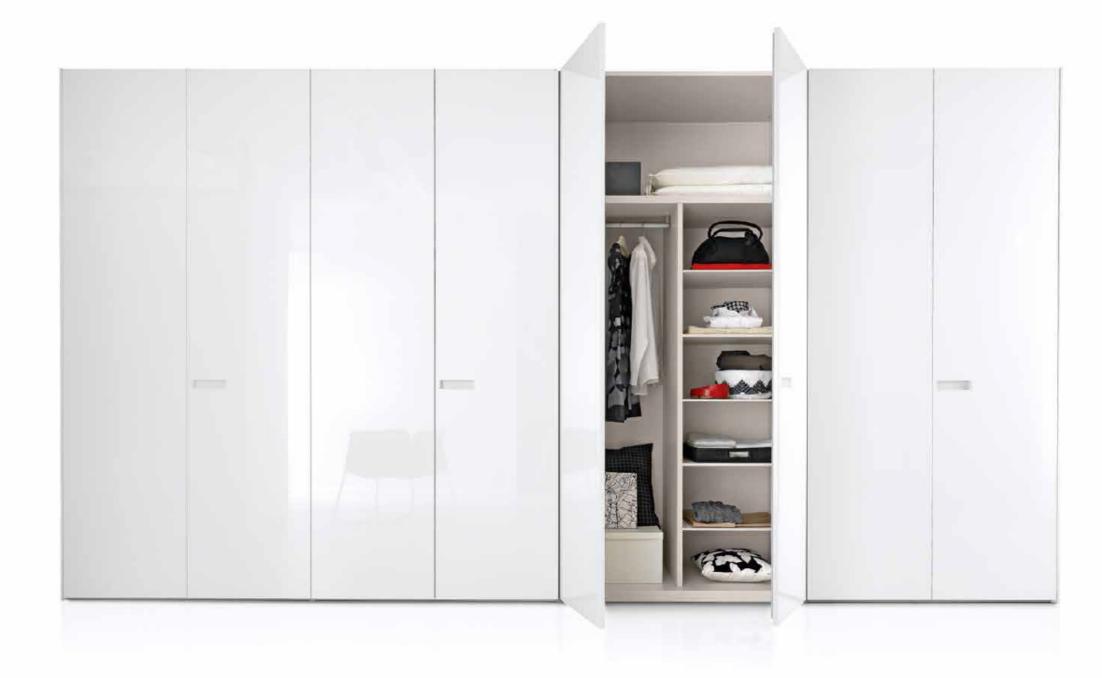

La versatile modularità dell'anta battente, permette di sfruttare al massimo lo spazio disponibile, inserendosi nell'architettura della casa. Tempo Armadi aggiunge a questo la possibilità di integrare nel guardaroba altri elementi: dalla cabina armadio, alla libreria con vani a giomo, nel segno della flessibilità compositiva e di utilizzo. Il tutto con una scelta completa di soluzioni estetiche e funzionali: dalle finiture laccate, ai nobilitati, agli ecolegni, alle maniglie a incasso, integrate o esterne / The versatile modularity of the hinged door allows full use of the space available, becoming a part of the architecture of the home. Tempo Armadi adds to this the possibility of integrating other elements in the wardrobe: from the walk-in closet to the bookcase with open compartments, with a view to flexibility of use and composition. All this with a full choice of aesthetic and functional solutions: from the lacquer to the foil-wrapped finishes and eco woods, and recessed, integrated and external handles.