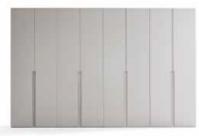

## **CLASS**

L'anta scorrevole Class, qui presentata in versione completamente laccata Bianco opaco, si distingue per l'inserto orizzontale in massello, con una lineare ma raffinata presa verticale a incavo, dettaglio questo al tempo stesso tecnico ed estetico.

The Class sliding door, shown here in the version with matt lacquer Bianco finish throughout, is distinctive in the horizontal insert in solid wood, with a straight yet sophisticated recessed vertical grip, a detail which is simultaneously technical and aesthetic.