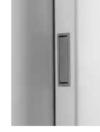

YNCA

Length: 170mm

Disponibile in laccato

opaco. Lunghezza: 170mm Available in matt lacquered.

# **YNCA**

Disponibile in laccato opaco. Lunghezza: 170mm Available in matt lacquered finish. Length: 170mm

CHIAVE

Disponibile in alluminio. Lunghezza: 28mm Available in aluminium. Length: 28mm

**POMOLO** 