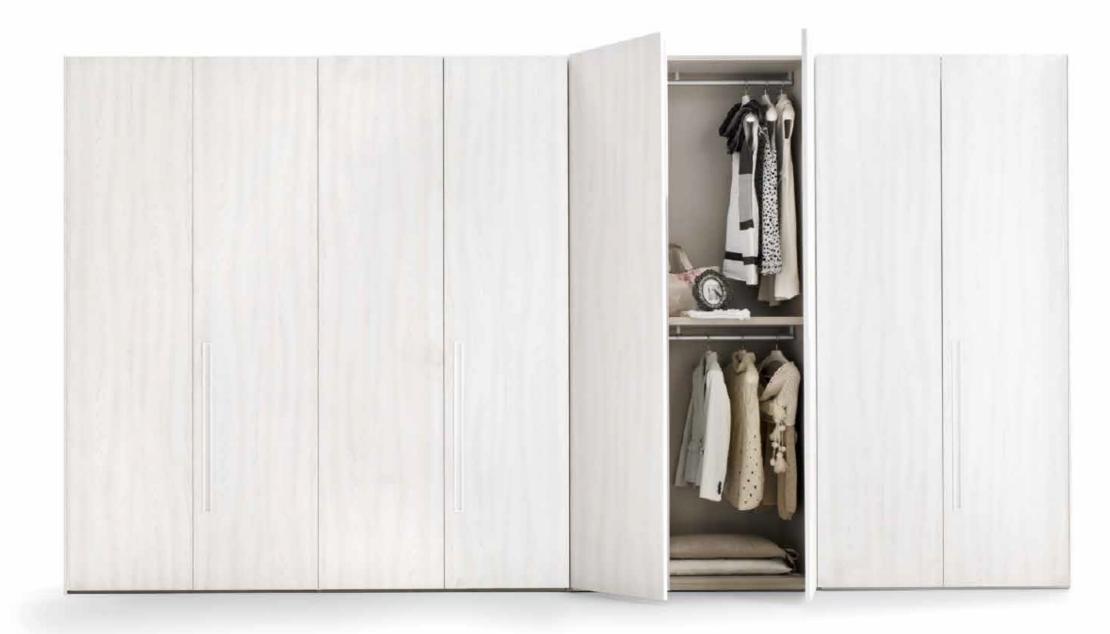

La versatile modularità dell'anta battente, permette di sfruttare al massimo lo spazio disponibile, inserendosi nell'architettura della casa. Tempo Armadi aggiunge a questo la possibilità di integrare nel guardaroba altri elementi: dalla cabina armadio, alla libreria con vani a giomo, nel segno della flessibilità compositiva e di utilizzo. Il tutto con una scelta completa di soluzioni estetiche e funzionali: dalle finiture laccate, ai nobilitati, agli ecolegni, alle maniglie a incasso, integrate o esterne / The versatile modularity of the hinged door allows full use of the space available, becoming a part of the architecture of the home. Tempo Armadi adds to this the possibility of integrating other elements in the wardrobe: from the walk-in closet to the bookcase with open compartments, with a view to flexibility of use and composition. All this with a full choice of aesthetic and functional solutions: from the lacquer to the foil-wrapped finishes and eco woods, and recessed, integrated and external handles.

Il progetto Tempo Armadi permette di trasformare l'angolo di una stanza in una vera e propria cabina armadio, offrendo più completa accessibilità e funzionalità / The Tempo Armadi range allows the corner of the room to be transformed into an actual willierighe finish.