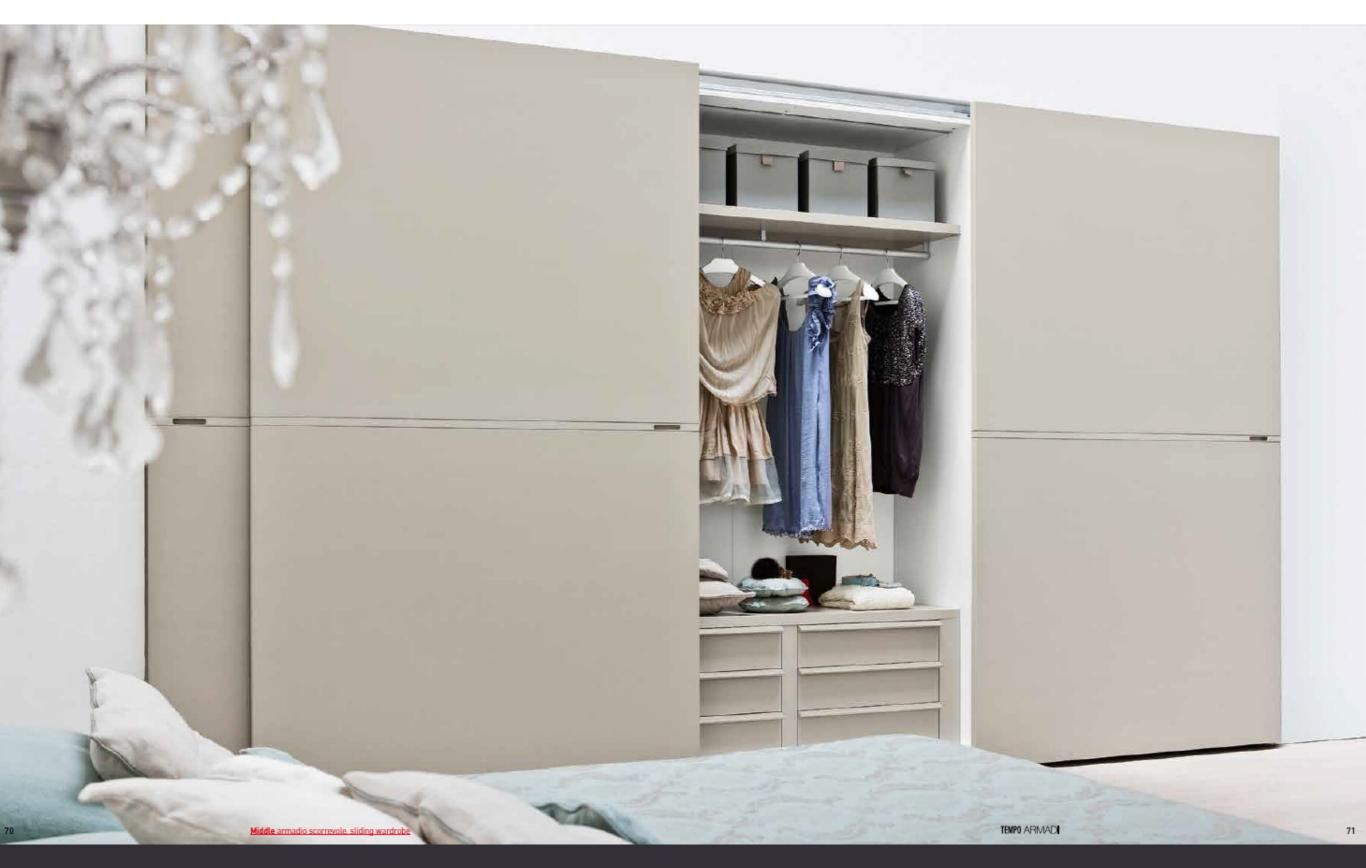

#### **MIDDLE**

L'anta scorrevole Middle è caratterizzata dall'inserto centrale in essenza, con maniglia integrata, qui proposta in versione Olmo Scuro con finitura a poro aperto, oppure in versione laccato opaco, mentre i due pannelli sono disponibili con finitura laccata, in questo caso nella tonalità Sabbia. La modularità in larghezza e altezza consente un facile inserimento in qualsiasi spazio notte.

The Middle sliding door features the central insert in wood with integrated handle, shownhere in Olmo Scuro version with open-pore finish, or in the matt lacquer finish version, while the two panels are available with lacquer finish, in this case in Sabbia colour. The width and height modularity allows easy installation in any bedroom.