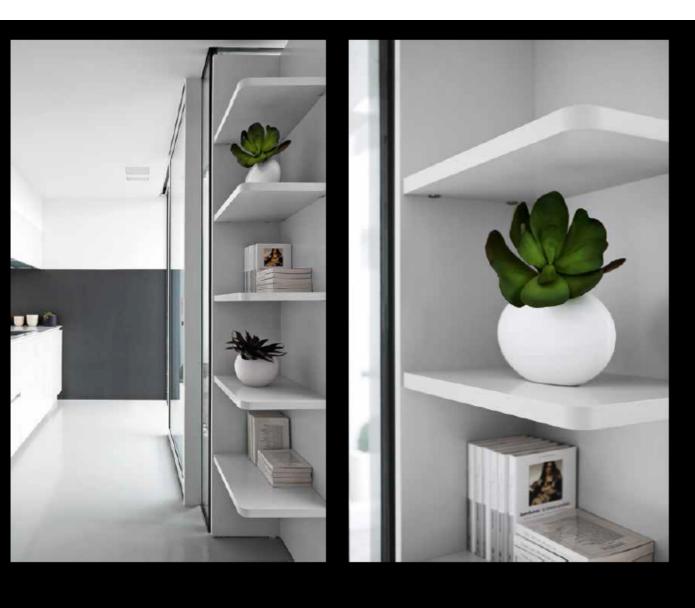

TEMPO ARMADI

25

Le ante scorrevoli del guardaroba, richiamano le pareti divisorie in vetro e le porte finestre tipiche dell'architettura contemporanea, in un gioco di rimandi concettuali e visivi che formano un ambiente notte dinamico, in continua trasformazione e movimento / The silding doors of the wardrobe echo the partition walls in glass and the French doors typical of contemporary architecture in a play on conceptual and visual references which make up a dynamic bedroom space, with constant transformation and movement.