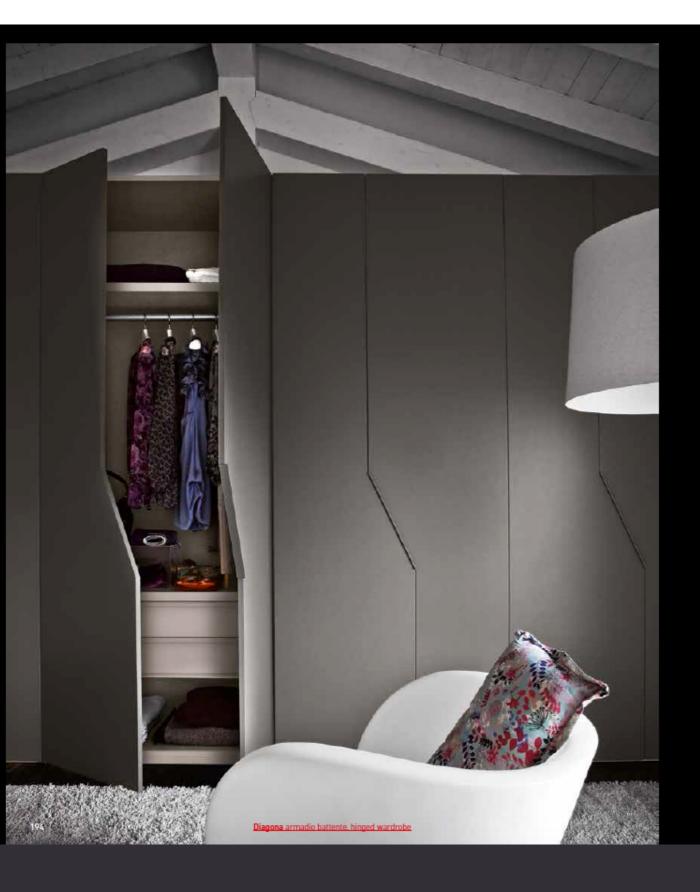

L'anta sagomata Diagona crea un effetto visivo assolutamente inconfondibile, sia quando è chiusa che quando è aperta / The shaped Diagona door creates a wholly distinctive visual effect, both when closed and open.

# **DIAGONA**

Fortemente caratterizzante, per il suo design originale che spezza la monotonia geometrica del guardaroba tradizionale, esplorando l'utilizzo di linee oblique, l'anta battente Diagona è disponibile in diverse finiture laccate opache, con maniglia tono su tono. Disponibile in tre larghezze, per creare diverse soluzioni nello spazio notte.

Highly distinctive in its original design which breaks up the geometric monotory of the traditional wardrobe, exploring the use of slanting lines, the Diagona hinged door is available in different matt lacquer finishes with tonal handle. Available in three widths in order to create different solutions for the bedroom.