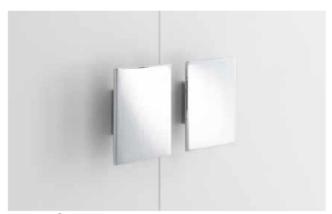

# **YNCA**

Disponibile in laccato opaco. Lunghezza: 170mm Available in matt lacquered finish. Length: 170mm

CHIAVE

Disponibile in alluminio. Lunghezza: 28mm Available in aluminium. Length: 28mm

**POMOLO** 

Disponibile in alluminio.

Lunghezza: 28mm Available in aluminium. Length: 28mm

**FILO** 

Disponibile in alluminio. Lunghezza: 50mm Available in aluminium. Length: 50mm

**FILO** 

Dettaglio con maniglia aperta. Detail with handle open.

**FILO** 

Maniglia montata sullo s pessore di una porta scorrevole. Handle mounted in thickness of a sliding door.

CARRÉ

Disponibile in finitura cromata. Lunghezza: 80mm Available in chrome finish. Length: 80mm